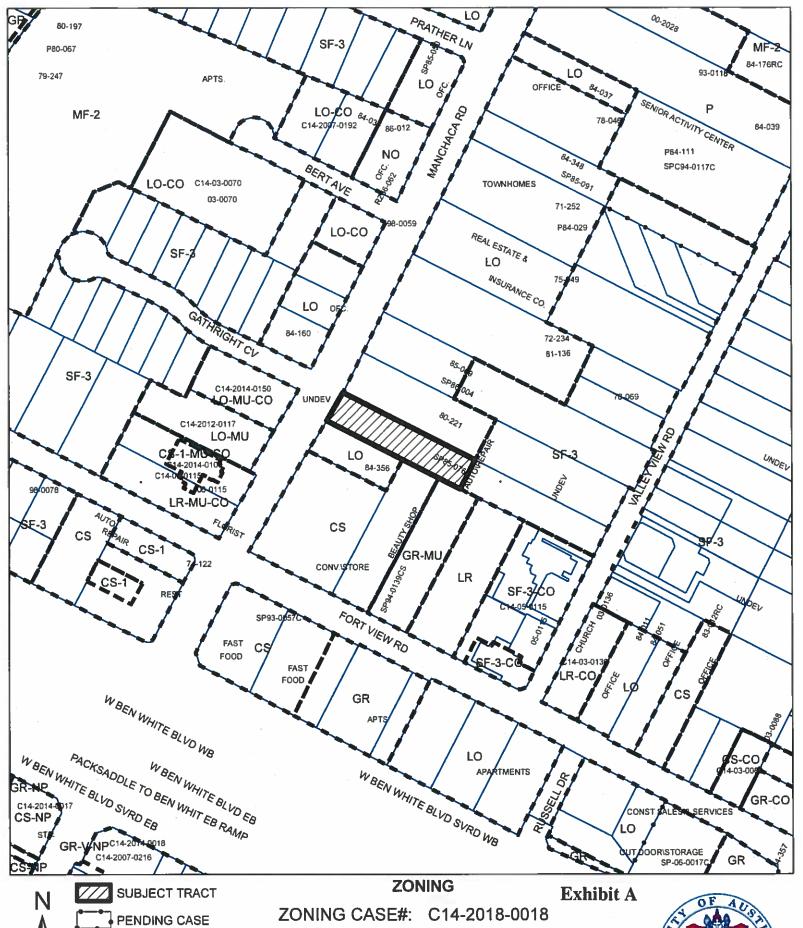

|                                          | ORDINANCE                         | E NO            |                                                                                                                       |
|------------------------------------------|-----------------------------------|-----------------|-----------------------------------------------------------------------------------------------------------------------|
| PROPERTY L                               | OCATED AT 410<br>F-3) DISTRICT TO | O1 MANCHA       | G THE ZONING MAP FOR THE<br>ACA ROAD FROM FAMILY<br>OFFICE-MIXED USE (GO-MU)                                          |
| BE IT ORD                                | AINED BY THE CIT                  | TY COUNCIL      | OF THE CITY OF AUSTIN:                                                                                                |
| change the base of (GO-MU) combined      | listrict from family re           | roperty describ | 2-191 of the City Code is amended to district to general office-mixed use bed in Zoning Case No. C14-2018-as follows: |
|                                          | ded in Volume 28, Pag             |                 | unty, Texas, according to the map at Records, Travis County, Texas                                                    |
|                                          | 4101 Manchaca Ro                  |                 | y of Austin, Travis County, Texas,                                                                                    |
| PART 2. This ordinance takes effect on _ |                                   | n               | , 2018.                                                                                                               |
| PASSED AND A                             | PPROVED                           |                 |                                                                                                                       |
|                                          | , 2018                            | §<br>§<br>§     |                                                                                                                       |
|                                          | , 2018                            | 8               | Steve Adler<br>Mayor                                                                                                  |
| APPROVED:                                |                                   | ATTEST:         |                                                                                                                       |
|                                          | Anne L. Morgan<br>City Attorney   |                 | Jannette S. Goodall City Clerk                                                                                        |
| Draft 4/2/2018                           |                                   | Page 1 of 1     | COA Law Department                                                                                                    |