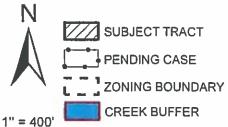

## SOUTH CHISHOLM PROFESSIONAL OFFICE

ZONING CASE#: C14-2017-0123

LOCATION: 1109 W. SLAUGHTER LN.

SUBJECT AREA: 0.67 ACRES

GRID: F14

MANAGER: WENDY RHOADES

This map has been produced by the Communications Technology Management Dept. on behalf of the Planning Development Review Dept. for the sole purpose of geographic reference. No warranty is made by the City of Austin regarding specific accuracy or completeness.

Lot 5, Swanson's Ranchettes Subdivision, a subdivision in Travis County, Texas as recorded in Volume 16, Page 58, of the Plat Records of Travis County, Texas (the "Property"),

locally known as 1109 West Slaughter Lane in the City of Austin, Travis County, Texas, generally identified in the map attached as **Exhibit "A**".