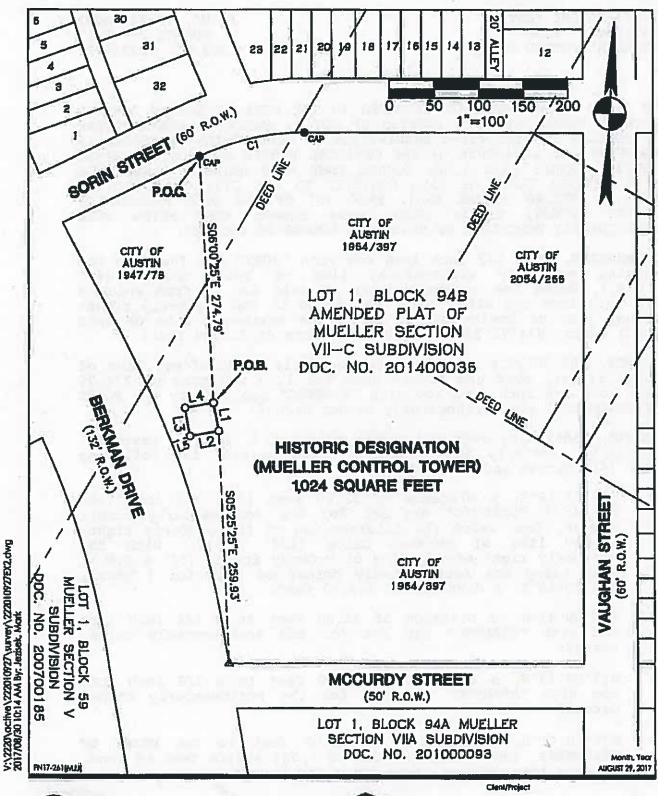

## SEC 4-5 ZONING SURVEY

1,024 SQUARE FEET CATELLUS - RMMA MUELLER CONTROL TOWER

FN NO. 17-261 (MJJ) AUGUST 29, 2017 JOB NO. 222010927

#### DESCRIPTION

OF 1,024 SQUARE FEET OF SITUATED IN THE CITY OF AUSTIN, TRAVIS COUNTY, TEXAS, BEING A PORTION OF LOT 1, BLOCK 94 AMENDED PLAT OF MUELLER SECTION VII-C SUBDIVISION, A SUBDIVISION OF RECORD IN DOCUMENT NO. 201400036 OF THE OFFICIAL PUBLIC RECORDS OF TRAVIS COUNTY, TEXAS; SAID 1,024 SQUARE FEET ALSO BEING A PORTION OF THAT CERTAIN TRACT OF LAND CONVEYED TO THE CITY OF AUSTIN BY DEED OF RECORD VOLUME 1964, PAGE 397 OF THE DEED RECORDS OF TRAVIS COUNTY, TEXAS; SAID 1,024 SQUARE FEET BEING MORE PARTICULARLY DESCRIBED BY METES AND BOUNDS AS FOLLOWS:

COMMENCING, at a 1/2 inch iron rod with "BURY" cap found in the curving southerly right-of-way line of Sorin Street (60' R.O.W.), being the northerly line of said Lot 1, from which a 1/2 inch iron rod with "BURY" cap found in the southerly right-of-way line of Sorin Street, being the northerly line of said Lot 1 bears, N74°13'39"E, a chord distance of 119.38 feet;

THENCE, S06°00'25"E, leaving the southerly right-of-way line of Sorin Street, over and across said Lot 1, a distance of 274.79 feet to a 1/2 inch iron rod with "STANTEC" cap set for the POINT OF BEGINNING, and northeasterly corner hereof;

THENCE, continuing over and across said Lot 1, for the easterly, southerly, westerly and northerly lines hereof, the following four (4) courses and distances:

- 1) S13°09'19"E, a distance of 32.00 feet to a 1/2 inch iron rod with "STANTEC" cap set for the southeasterly corner hereof, from which the intersection of the easterly right-of-way line of Berkman Drive (132' R.O.W.) with the northerly right-of-way line of McCurdy Street (50' R.O.W.), same being the southwesterly corner of said Lot 1 bears, S05°25'25"E, a distance of 259.93 feet;
- 2) S76°50'41"W, a distance of 32.00 feet to a 1/2 inch iron rod with "STANTEC" cap set for the southwesterly corner hereof;
- 3) N13°09'19"W, a distance of 32.00 feet to a 1/2 inch iron rod with "STANTEC" cap set for the northwesterly corner hereof;
- 4) N76°50'41"E, a distance of 32.00 feet to the POINT OF BEGINNING, containing an area of 1,024 square feet of land, more or less, within these metes and bounds.

#### **BEARING BASIS:**

TEXAS COORDINATE SYSTEM, NAD 83(93), CENTRAL ZONE, UTILIZING CITY OF AUSTIN PROVIDED RMMA GPS CONTROL MONUMENTS RM01-RM10.

N.T.S.

| LINE TABLE |             |          |
|------------|-------------|----------|
| NO.        | BEARING     | DISTANCE |
| L1         | S13'09'19"E | 32.00'   |
| L2         | S76"50'41"W | 32.00'   |
| L3         | N13'09'19"W | 32.00    |
| L4         | N76'50'41"E | 32.00    |
| L5         | S65'57'05"W | 22.10    |

#### LEGEND

1/2" IRON ROD WITH "BURY" CAP FOUND

1/2" IRON ROD WITH "STANTEC" CAP SET

CALCULATED CORNER

POINT OF BEGINNING P.O.B. P.O.C. POINT OF COMMENCEMENT

**CURVE TABLE** CHORD BEARING CHORD LENGTH NO. LENGTH **RADIUS** DELTA 270.00 25'32'42" N74"13"39"E 120.38 119.38