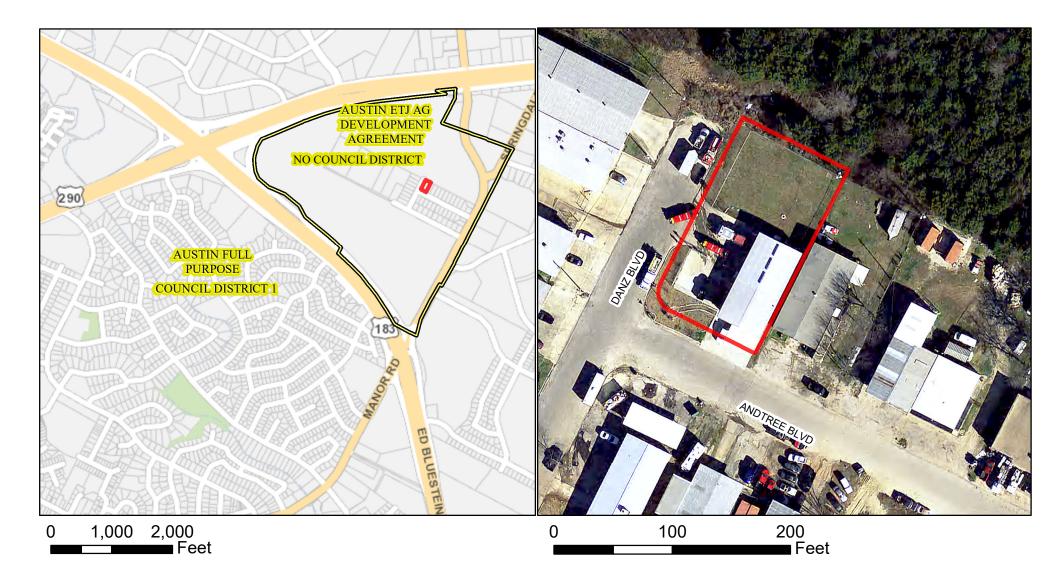

## Proposed Acquisition at 3400 Andtree Blvd

3400 Andtree Blvd 2017 Aerial Imagery, City of Austin This product is for informational purposes and may not have been prepared for or be suitable for legal, engineering, or surveying purposes. It does not represent an on-the-ground survey and represents only the approximate relative location of property boundaries.