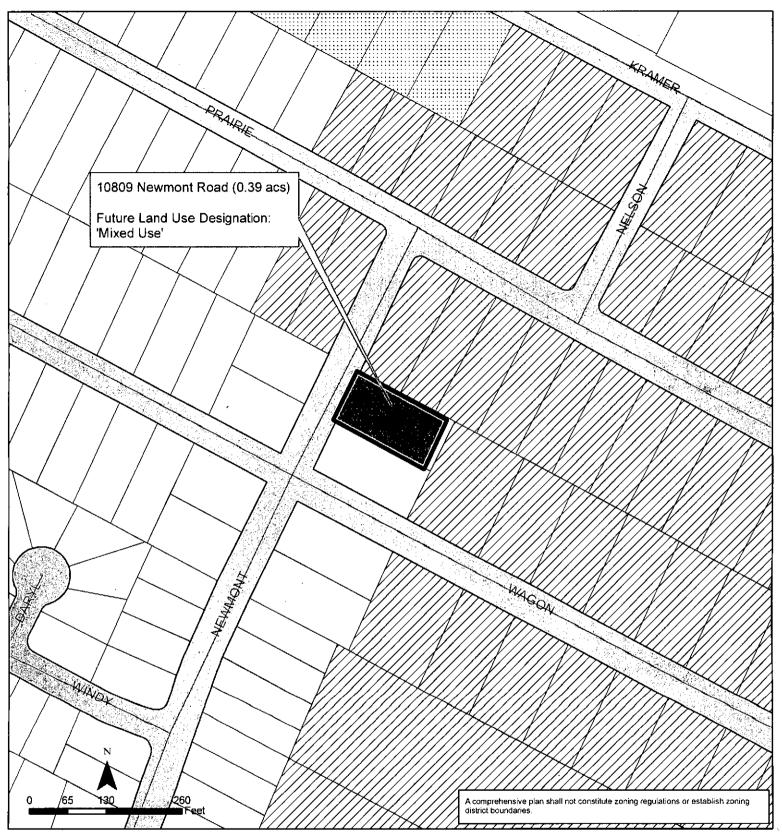

**PART 2.** Ordinance No. 000629-106 is amended to change the land use designation from single family to mixed use for the property located at 10809 Newmont Road on the future land use map attached as **Exhibit** "A" and incorporated in this ordinance, and described in File NPA-2018-0007.01 at the Planning and Zoning Department.

## **Exhibit A** North Austin Civic Assn. (NACA) Neighborhood Planning Area Amendment NPA-2018-0007.01

This product is for informational purposes and may not have been prepared for or be suitable for legal, engineering, or surveying purposes. It does not represent an on-the-ground survey and represents only the approximate relative location of property boundaries.

This product has been produced by the Planning and Zoning Department for the sole purpose of geographic reference. No warranty is made by the City of Austin regarding specific accuracy or completeness.

City of Austin Planning and Zoning Department Created on 5/23/2018, by: meredithm

# **Future Land Use** Subject Property Single-Family

Office Mixed Use/Office Civic

Mixed Use

Reighborhood Mixed Use