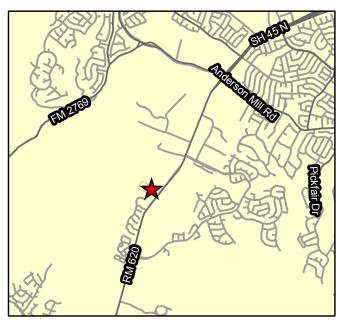

## Proposed Acquisition Tract located at N FM 620

## **Property of Interest**

Stagliano FM 620

**TCAD Parcels** 

Real Estate Services

Single Member Districts

2017 Aerial Imagery, City of Austin

This product is for informational purposes and may not have been prepared for or be suitable for legal, engineering, or surveying purposes. It does not represent an on-the-ground survey and represents only the approximate relative location of property boundaries.

This product has been produced by the Office of Real Estate Services for the sole purpose of geographic reference. No warranty is made by the City of Austin regarding specific accuracy or completeness.