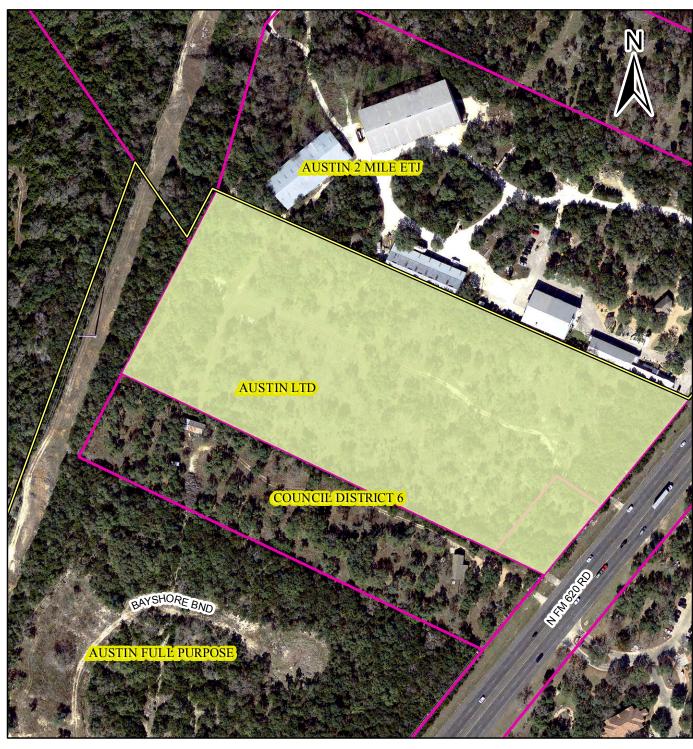

## Proposed Acquisition Tract located at N FM 620

## **Property of Interest**

Stagliano FM 620

**TCAD Parcels** 

Real Estate Services

Single Member Districts

2017 Aerial Imagery, City of Austin

This product is for informational purposes and may not have been prepared for or be suitable for legal, engineering, or surveying purposes. It does not represent an on-the-ground survey and represents only the approximate relative location of property boundaries.

This product has been produced by the Office of Real Estate Services for the sole purpose of geographic reference. No warranty is made by the City of Austin regarding specific accuracy or completeness.