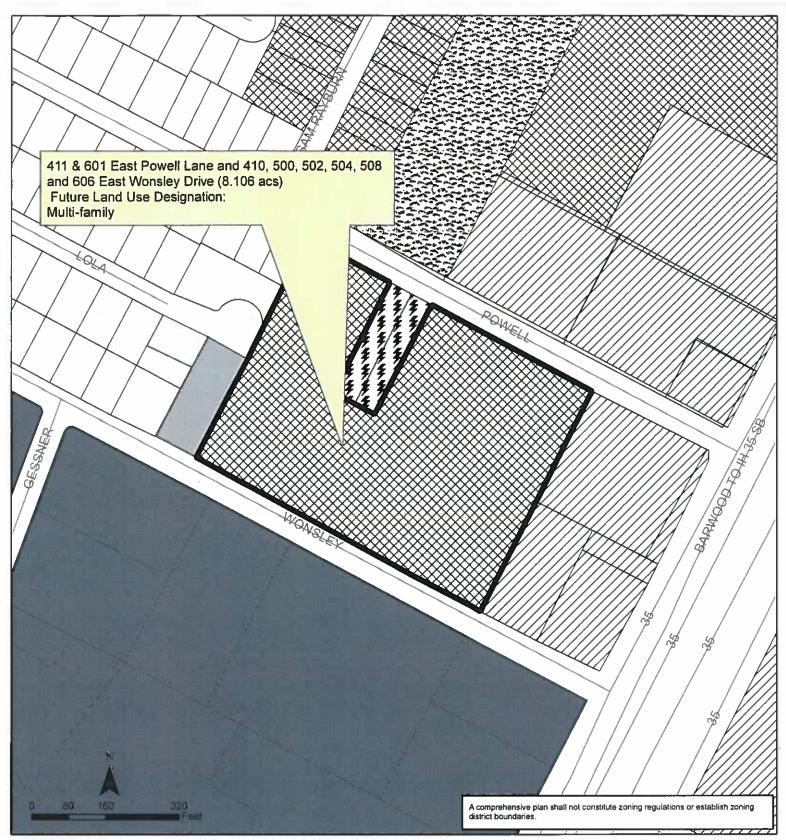

## **North Lamar Combined Neighborhood Planning Area**

Amendment NPA-2018-0026.02

This product is for informational purposes and may not have been prepared for or be suitable for legal, engineering, or surveying purposes. It does not represent an on-the-ground survey and represents only the approximate relative location of property boundaries.

## Future Land Use Subject Property Single-Family Mixed Use WY Higher-Density Single-Family Multi-Family Mixed Use/Office Commercial Neighborhood Commercial Recreation & Open Space