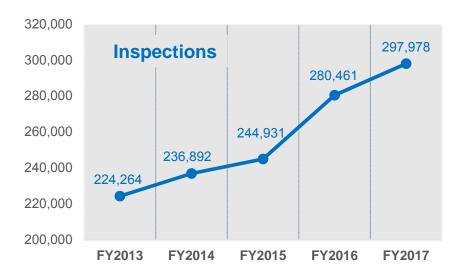

# Historical Volume Trends Permits, Applications, Inspections

### FY2013 - FY2017

- Large increases in building inspections and residential applications
- Decrease in commercial building applications and increase in size and complexity
- Overall, activity has been steady