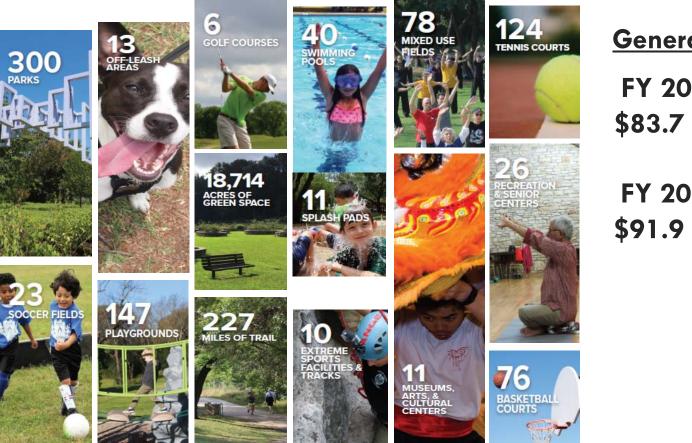

## Accessibility to Parks/Trails/Recreation Opportunities

- Total General Fund budget for the Parks and Recreation Department (PARD) of \$91.9 million; an \$8.2 million or 9.8% increase from the current year
- \$10.7 million Aquatics activity budget, with a \$1.8 million or 20% increase in maintenance partially funded by increased admission fee at some pools
- A \$611,000 increase in funding plus 5 positions for parks grounds, facilities, and playground maintenance
- \$2.9 million for the urban forestry program, a \$307,000 or 10.6% increase
- > \$387,000 in new funding for the City's cultural centers