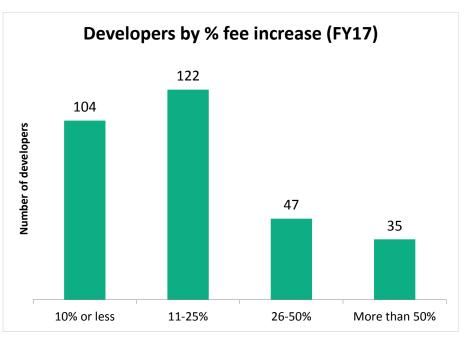

/motel use
  - Generally 3 or more units



# How was the fee calculated?

#### Costs:

APSTIN (17)

- Six positions spend a percentage of time on park reviews:
  - Division Manager (10%)
  - Program Manager (50%)
  - Planner Principal (75%)
  - Senior Planner (80%)
  - 2 Park Development Coordinators (15% each)
- Overhead rate

#### Proposed Fee: \$1,118 per case

## Activity:

 Number of cases reviewed

# How would the new fee impact developers?

- Median total fees charged to date per case (FY17): \$6,903\*
  - The new fee would represent a 16% increase to the median total fees paid by developers submitting site plan or subdivision applications
- If this fee had been applied in FY17, 226 developers (74%) would have experienced a total fee increase of 25% or less



\*As of August 2018



# **Additional Revenue and Proposed Projects**

## New revenue: \$367,000

| <ul> <li>Givens Recreation Center (temporary staff)</li> </ul> | \$50,000          |
|----------------------------------------------------------------|-------------------|
| <ul> <li>Carver Museum (temporary staff)</li> </ul>            | \$60,000          |
| <ul> <li>Facility Maintenance (AC Filters)</li> </ul>          | \$50,000          |
| <ul> <li>Finance Division (staffing)</li> </ul>                | \$10,000          |
| <ul> <li>Communications and Public Engagement</li> </ul>       | \$75 <i>,</i> 000 |
| <ul> <li>Cemetery (maintenance staff)</li> </ul>               | \$62,000          |
| <ul> <li>Planning Unit (Engineering Tech)</li> </ul>           | \$60,000          |



64

# Questions



City