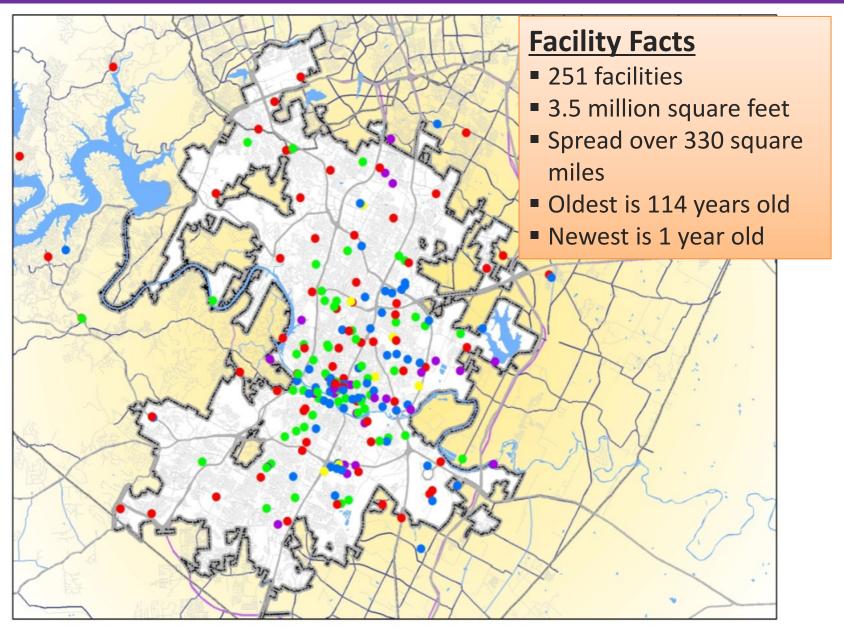

**RISKS** 

### **Turnover of temporary hires**

Organizational knowledge loss

### **Overutilization of overtime**

Impact on staff morale

#### **IMPACT**

- Quality and timeliness of reviews
  - Customer service ratings

"Time the process takes to complete" was ranked as <u>most important</u> with <u>least satisfaction</u>

Based on customer importance-satisfaction ratings. Source: 2<sup>nd</sup> annual 2017 customer satisfaction poll