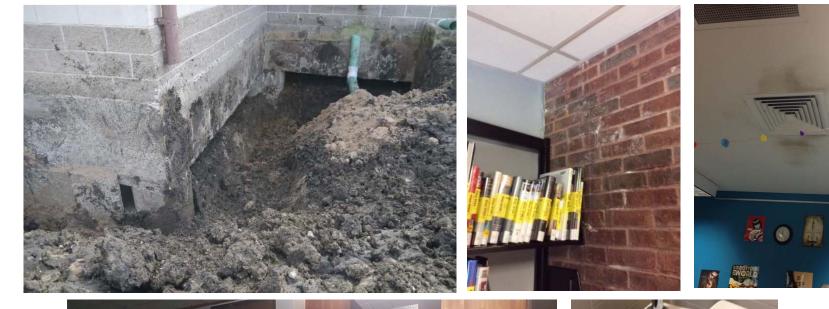

occupants
- Safety
- Environmental impact

## **Deferred Facility Maintenance**

### Parking Lot, Drainage, and Roofs



# **Deferred Facility Maintenance**

### **Public Safety Facilities**



#### Parks and Recreation Facilities







#### Parks and Recreation Facilities

#### Current Status:

- Portion of PARD maintenance budget identified for deferred maintenance: \$500,000
- Estimated critical deferred maintenance needs (excludes complete facility renovations, expansions, or improvements): \$5.8 million
- > PARD maintenance funding is budgeted in PARD, not Building Services

#### Strategy Moving Forward:

- Increase proactive/preventative facility maintenance
- Implementation of Asset Management Program

#### Parks and Recreation Facilities



#### Cultural and Learning Facilities









## **Historical Funding Level**

#### Proposed 2019 Budget assumes full funding for the Capital Rehabilitation Fund policy goal.

> Annual Capital Rehabilitation Fund funding level:



## Prioritization of projects

- Recently established Facilities Condition Index (FCI) as a metric in the Government that Works Strategic Outcome
- Department feedback regarding priorities

#### > Examples of work recently completed or underway:

| Fire Station repairs and restorations | 12 |
|---------------------------------------|----|
| HVAC repairs and refits               | 7  |
| Site work, drainage, parking lots     | 3  |
| Sewer line replacements               | 3  |
| Roof replacements/repairs             | 3  |
| Elevator replacements and upgrades    | 2  |
| ADA updates