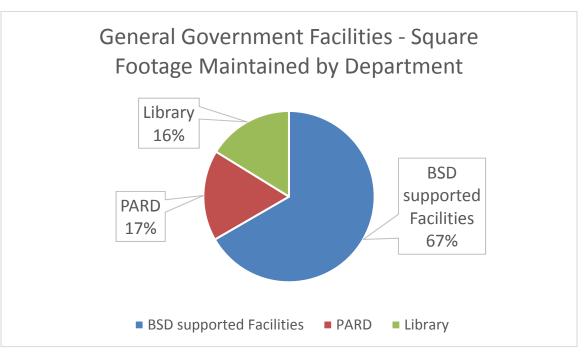

orical Funding Level**

#### Proposed 2019 Budget assumes full funding for the Capital Rehabilitation Fund policy goal.

> Annual Capital Rehabilitation Fund funding level:



## Prioritization of projects

- Recently established Facilities Condition Index (FCI) as a metric in the Government that Works Strategic Outcome
- Department feedback regarding priorities

#### > Examples of work recently completed or underway:

| Fire Station repairs and restorations | 12 |
|---------------------------------------|----|
| HVAC repairs and refits               | 7  |
| Site work, drainage, parking lots     | 3  |
| Sewer line replacements               | 3  |
| Roof replacements/repairs             | 3  |
| Elevator replacements and upgrades    | 2  |
| ADA updates                           | 2  |



| Total                                                     | \$<br>6,384,000 |
|-----------------------------------------------------------|-----------------|
| Full Restoration of three Fire Stations                   | \$<br>2,550,000 |
| Building Systems                                          | \$<br>965,000   |
| Life Safety Systems                                       | \$<br>110,000   |
| Site work (sidewalks, parking lots, drainage)             | \$<br>789,000   |
| Mechanical, Electrical, Plumbing Repairs and Replacements | \$<br>795,000   |
| Roofing Repairs and Replacements                          | \$<br>1,175,000 |
| Preliminary spending by component category                |                 |

#### *Fire Station #28*



#### Fire Station # 26

#### Replacing Waste Lines