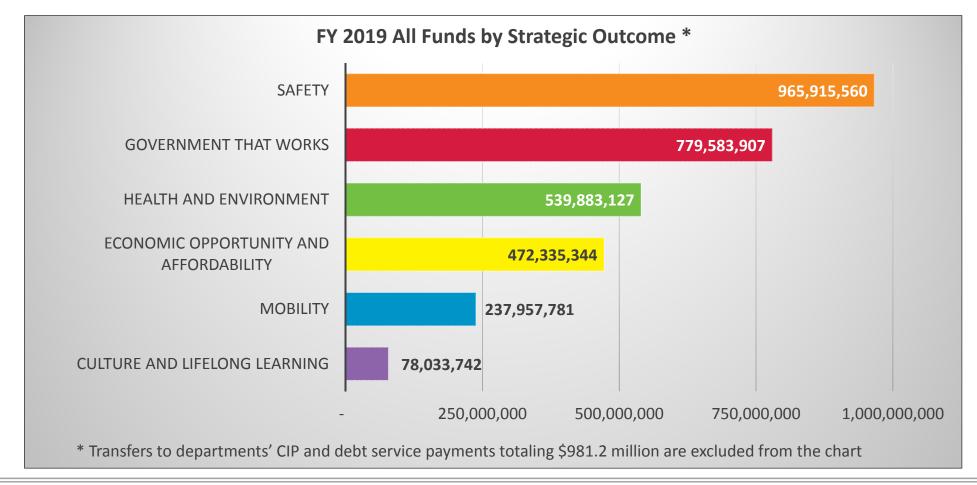

### **All Funds Budget by Outcome**

### \$4.1 billion All Funds budget, an increase of 4% from prior year