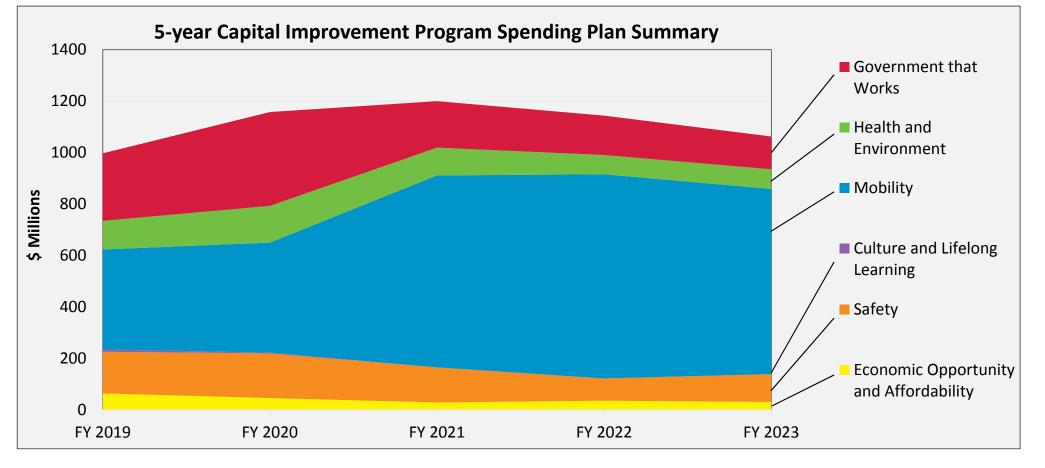

### **Capital Budget Spending by Outcome**

### \$1.0 billion in FY 2019 CIP spending; \$5.6 billion five-year spending plan