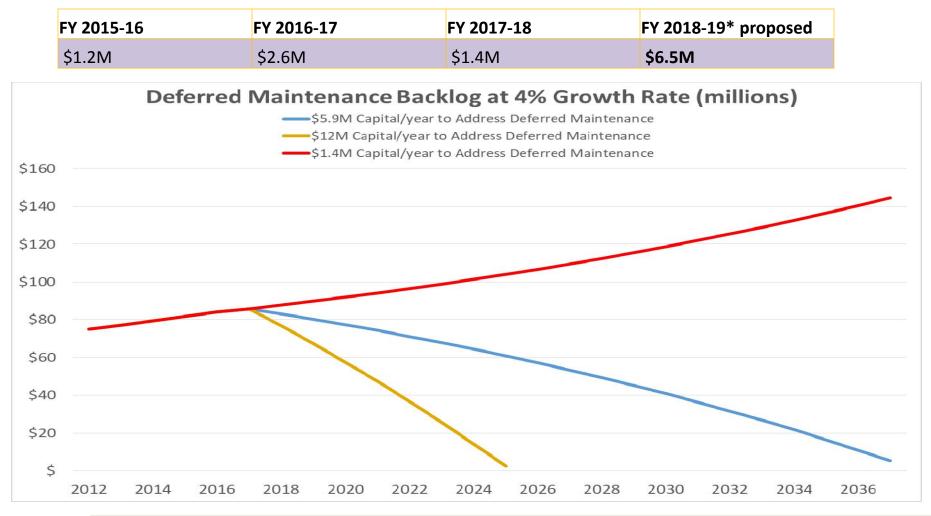

#### **Government That Works**

- a) Senior exemption
- b) Deferred maintenance

# **Other Council Priority Highlights**

- \$5.4 million of planned spending for expedited construction of two additional fire stations at Moore's Crossing and Travis Country
- \$82,000 for racial equity training for APD command staff
- \$67.7 million of planned spending on 2012 and 2016 Mobility Bond projects
- \$400,000 for Art Space Assistance Program (ASAP)
- > \$2.7 million of planned capital spending for improvements to Austin Studios
- Living wage increased to \$15 per hour, one year ahead of Council's goal
- \$6.5 million to fully comply with financial policy for facility maintenance