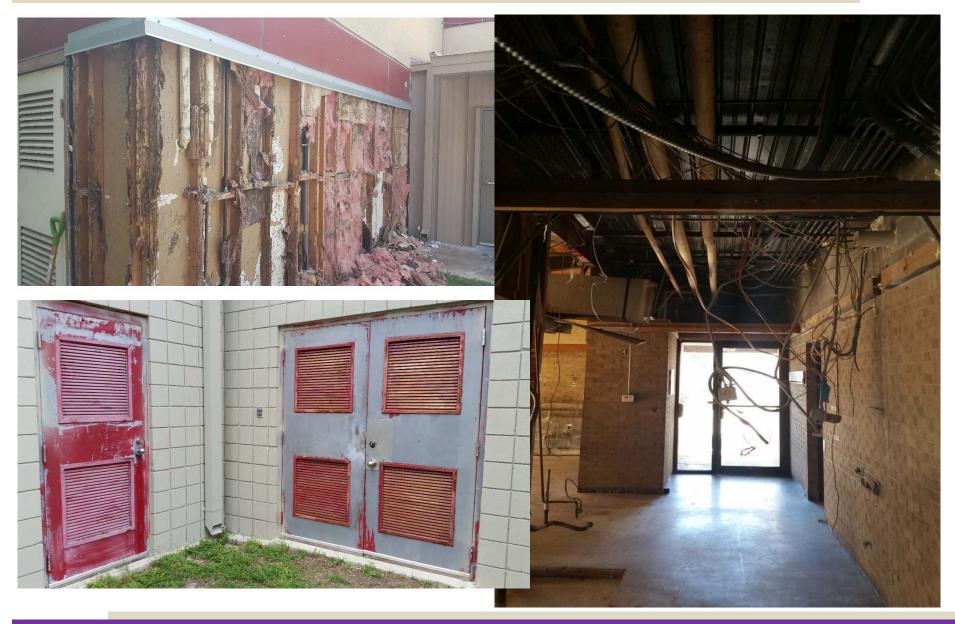

| 20-30                |
| HVAC equipment            | 15-20                |
| Paint                     | 7-15                 |
| Flooring                  | 10-30                |
| Recommissioning           | 1-3                  |
| Plumbing                  | 20-40                |
| Fire<br>Equipment/Systems | 10-25                |
| Elevators                 | 20-25                |
| Site work                 | 15-20                |

**Consequences of Deferred** 

Maintenance:

- Higher long-term costs
- Accelerated facility deterioration
- Service disruptions
- Negative impact on occupants
- Safety
- Environmental impact

## **Deferred Facility Maintenance**

### Parking Lot, Drainage, and Roofs



# **Deferred Facility Maintenance**

### **Public Safety Facilities**



#### Parks and Recreation Facilities







#### Parks and Recreation Facilities

#### Current Status:

- Portion of PARD maintenance budget identified for deferred maintenance: \$500,000
- Estimated critical deferred maintenance needs (excludes complete facility renovations, expansions, or improvements): \$5.8 million
- > PARD maintenance funding is budgeted in PARD, not Building Services

#### Strategy Moving Forward:

- Increase proactive/preventative facility maintenance
- Implementation of Asset Management Program

#### Parks and Recreation Facilities



#### Cultural and Learning Facilities









## **Historical Funding Level**

#### Proposed 2019 Budget assumes full funding for the Capital Rehabilitation Fund policy goal.

> Annual Capital Rehabilitation Fund funding level: