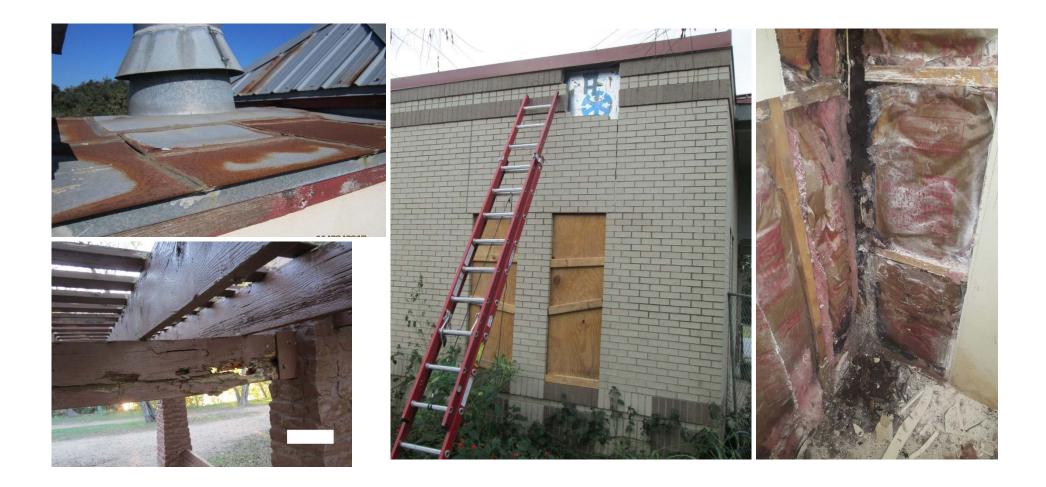

Service disruptions
- Negative impact on occupants
- Safety
- Environmental impact

## **Deferred Facility Maintenance**

### Parking Lot, Drainage, and Roofs



# **Deferred Facility Maintenance**

### **Public Safety Facilities**



#### Parks and Recreation Facilities







#### Parks and Recreation Facilities

#### Current Status:

- Portion of PARD maintenance budget identified for deferred maintenance: \$500,000
- Estimated critical deferred maintenance needs (excludes complete facility renovations, expansions, or improvements): \$5.8 million
- > PARD maintenance funding is budgeted in PARD, not Building Services

#### Strategy Moving Forward:

- Increase proactive/preventative facility maintenance
- Implementation of Asset Management Program

#### Parks and Recreation Facilities



#### Cultural and Learning Facilities









## **Historical Funding Level**

#### Proposed 2019 Budget assumes full funding for the Capital Rehabilitation Fund policy goal.

> Annual Capital Rehabilitation Fund funding level:



## Prioritization of projects

- Recently established Facilities Condition Index (FCI) as a metric in the Government that Works Strategic Outcome
- Department feedback regarding priorities

#### > Examples of work recently completed or underway:

| Fire Station repairs and restorations | 12 |
|---------------------------------------|----|
| HVAC repairs and refits               | 7  |
| Site work, drainage, parking lots     | 3  |
| Sewer line replacements               | 3  |
| Roof replacements/repairs             | 3  |
| Elevator replacements and upgrades