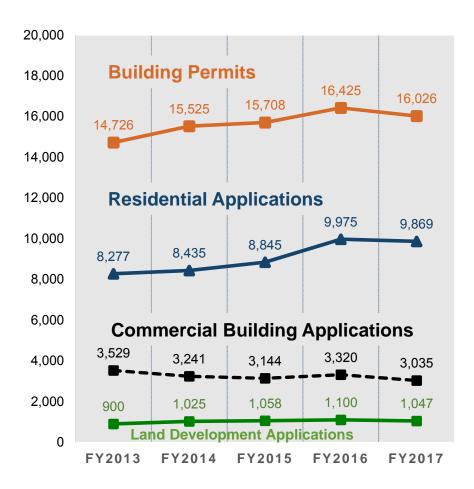

# Historical Volume Trends Permits, Applications, Inspections

### FY2013 - FY2017

- Large increases in building inspections and residential applications
- Decrease in commercial building applications and increase in size and complexity
- Overall, activity has been steady