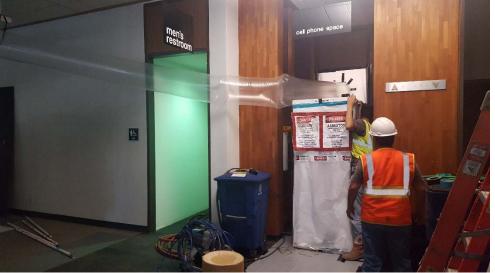

ccupants
- Safety
- Environmental impact

## **Deferred Facility Maintenance**

### Parking Lot, Drainage, and Roofs



# **Deferred Facility Maintenance**

### **Public Safety Facilities**



#### Parks and Recreation Facilities







#### Parks and Recreation Facilities

#### Current Status:

- Portion of PARD maintenance budget identified for deferred maintenance: \$500,000
- Estimated critical deferred maintenance needs (excludes complete facility renovations, expansions, or improvements): \$5.8 million
- > PARD maintenance funding is budgeted in PARD, not Building Services

#### Strategy Moving Forward:

- Increase proactive/preventative facility maintenance
- Implementation of Asset Management Program

#### Parks and Recreation Facilities



#### Cultural and Learning Facilities









## **Historical Funding Level**

#### Proposed 2019 Budget assumes full funding for the Capital Rehabilitation Fund policy goal.

> Annual Capital Rehabilitation Fund funding level:



## Prioritization of projects

- Recently established Facilities Condition Index (FCI) as a metric in the Government that Works Strategic Outcome
- Department feedback regarding priorities

#### > Examples of work recently completed or underway:

| Fire Station repairs and restorations | 12 |
|---------------------------------------|----|
| HVAC repairs and refits               | 7  |
| Site work, drainage, parking lots     | 3  |
| Sewer line replacements               | 3  |
| Roof replacements/repairs             | 3  |
| Elevator replacements and upgrades    | 2  |
| ADA updates