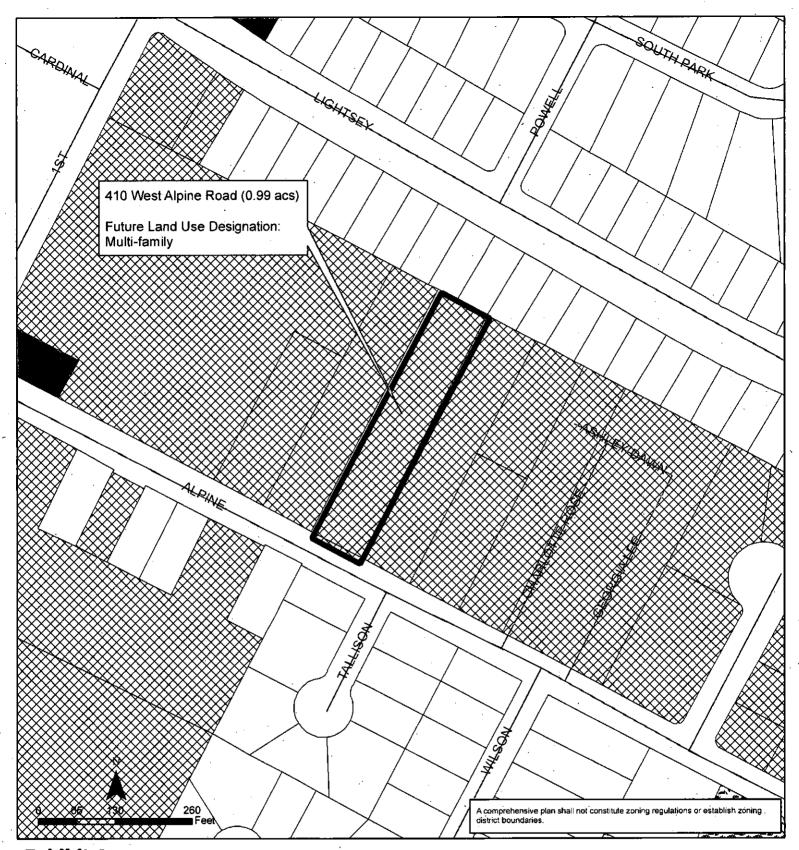

## BE IT ORDAINED BY THE CITY COUNCIL OF THE CITY OF AUSTIN:

- **PART 1.** Ordinance No. 980827-B adopted the Dawson Neighborhood Plan as an element of the Imagine Austin Comprehensive Plan.
- **PART 2.** Ordinance No. 980827-B is amended to change the land use designation from single family use to multifamily use for the property located at 410 West Alpine Road on the future land use map attached as **Exhibit "A"** and incorporated in this ordinance, and described in File NPA-2018-0001.01 at the Planning and Zoning Department.

## Exhibit A Dawson Neighborhood Planning Area Amendment NPA-2018-0001.01

This product is for informational purposes and may not have been prepared for or be suitable for legal, engineering, or surveying purposes. It does not represent an on-the-ground survey and represents only the approximate relative location of property boundaries.

City of Austin Planning and Zoning Department Created on 8/15/2018, by: meredithm

## Future Land Use Single-Family Multi-Family Commercial Mixed Use Civic Mixed Use Mixed Use Civic Recreation & Open Space Warehouse/Limited Office Subject Property