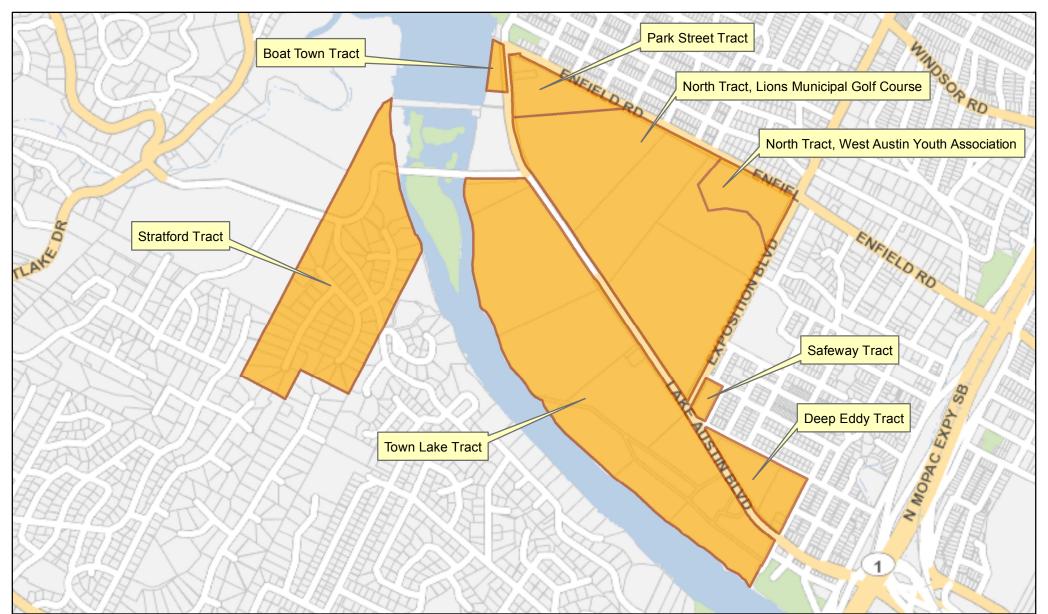

## **Brackenridge Tracts**

City of Austin

Real Estate Services

This product is for informational purposes and may not have been prepared for or be suitable for legal, engineering, or surveying purposes. It does not represent an on-the-ground survey and represents only the approximate relative location of property boundaries.

Brackenridge Tracts

0 1,000 2,000 Feet This product has been produced by the Office of Real Estate Services for the sole purpose of geographic reference. No warranty is made by the City of Austin regarding specific accuracy or completeness.