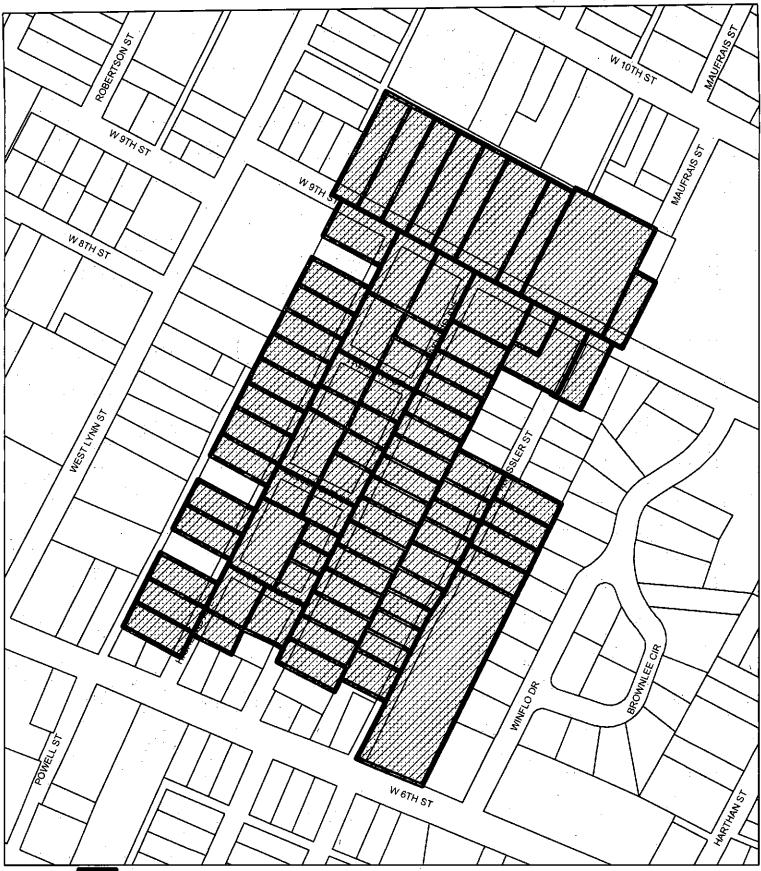

#### PART 2. Part 1 of Ordinance No. 20180830-043 is amended to read as follows:

The zoning map established by Section 25-2-191 of the City Code is amended to add a historic area (HD) combining district to each base zoning district for each individual property (the "Property") described in Zoning Case No. C14H-2018-0013, on file at the Planning and Zoning Department, as follows:

1316 West 6th Street;

1412 West 6 1/2 Street;

Both sides of the 1400 block of West 9th Street, excluding 1401 West 9th Street;

Both sides of 1500-1510 West 9th Street;

Both sides of 600-800 blocks of Highland Avenue, excluding 608, 614, and 804 Highland Avenue;

Both sides of 600-800 blocks of Oakland Avenue, excluding 603 and 606 Oakland Avenue;

Both sides of 600-[800] 700 blocks of Pressler Street, excluding 710 Pressler;

# 803 Pressler Street;

generally known as the Smoot/Terrace Park Historic District and identified in the map attached as Exhibit "A".

**PART 3.** In all other respects the terms and conditions of Ordinance No. 20180830-043 remain in effect.