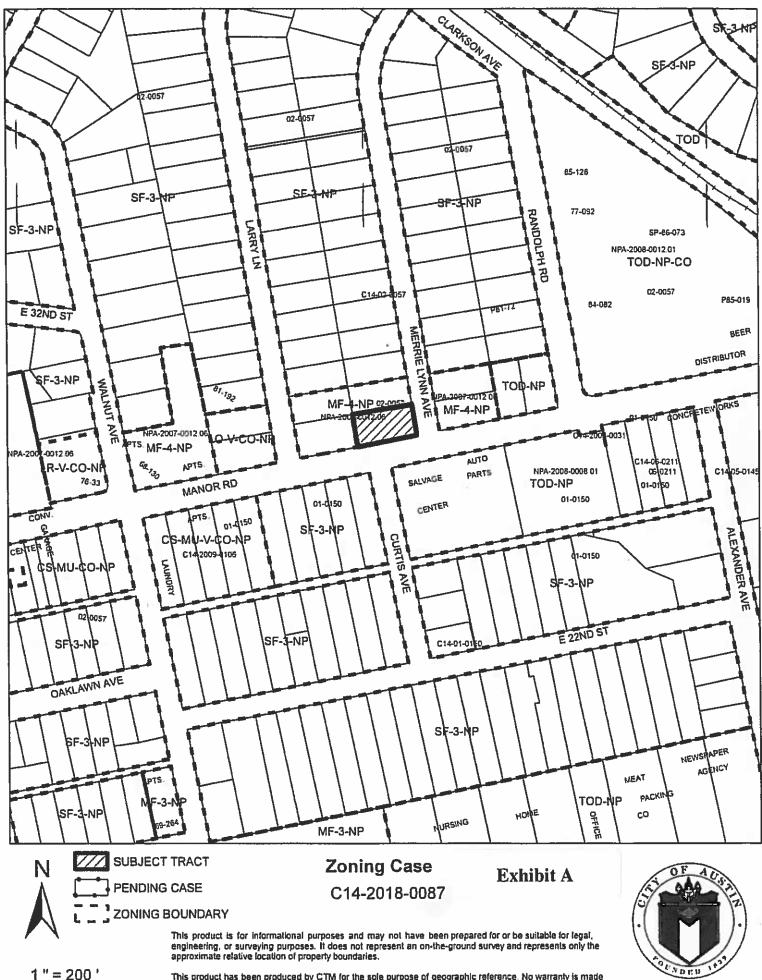

## AN ORDINANCE REZONING AND CHANGING THE ZONING MAP FOR THE PROPERTY LOCATED AT 3200 MERRIE LYNN AVENUE IN THE UPPER BOGGY CREEK NEIGHBORHOOD PLAN AREA FROM MULTIFAMILY RESIDENCE MODERATE-HIGH DENSITY-NEIGHBORHOOD PLAN (MF-4-NP) COMBINING DISTRICT TO LIMITED OFFICE-MIXED USE-NEIGHBORHOOD PLAN (LO-MU-NP) COMBINING DISTRICT.

Lot 37, Block B, out of the A.N. McQuown Subdivision, a subdivision in Travis County, Texas, according to the map or plat of record in Volume 4, Page 298, Plat Records of Travis County, Texas (the "Property"),

locally known as 3200 Merrie Lynn Avenue in the City of Austin, Travis County, Texas, generally identified in the map attached as **Exhibit "A"**.

**PART 2.** The Property is subject to Ordinance No. 020801-92 that established zoning for the Upper Boggy Creek Neighborhood Plan.