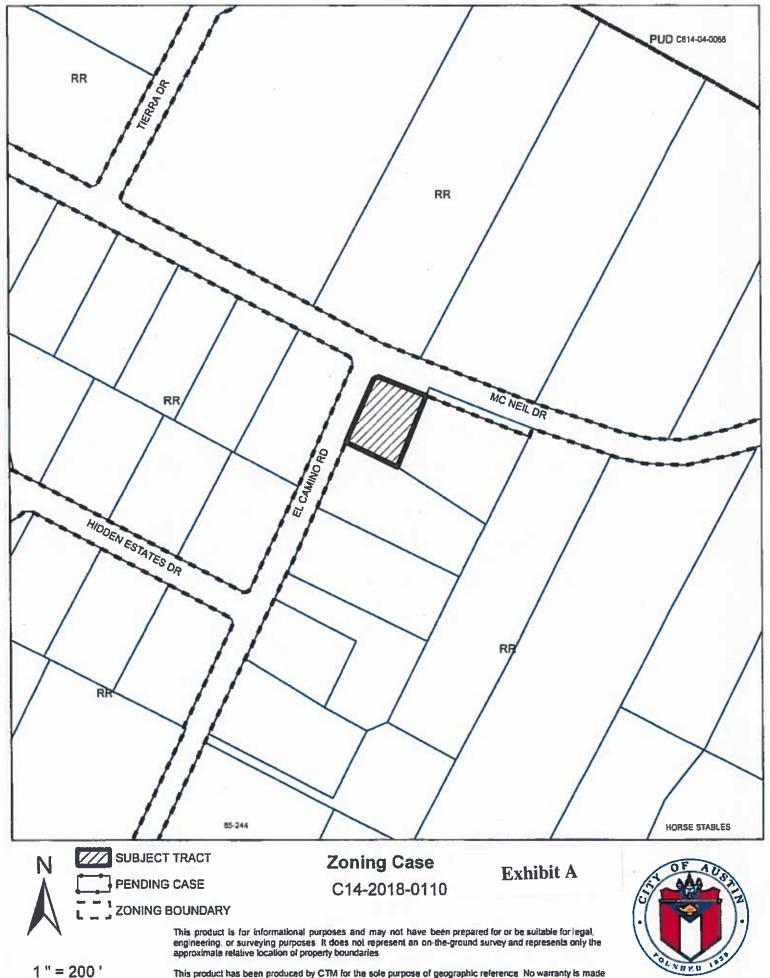

Lot 1, The McIlvain Subdivision, according to the map or plat of record in Volume 90, Page 229, Plat Records of Travis County, Texas (the "Property"),

locally known as 3707 McNeil Drive in the City of Austin, Travis County, Texas, generally identified in the map attached as **Exhibit "A"**.

This product has been produced by CTM for the sole purpose of geographic reference. No warranty is made by the City of Austin regarding specific accuracy or completeness