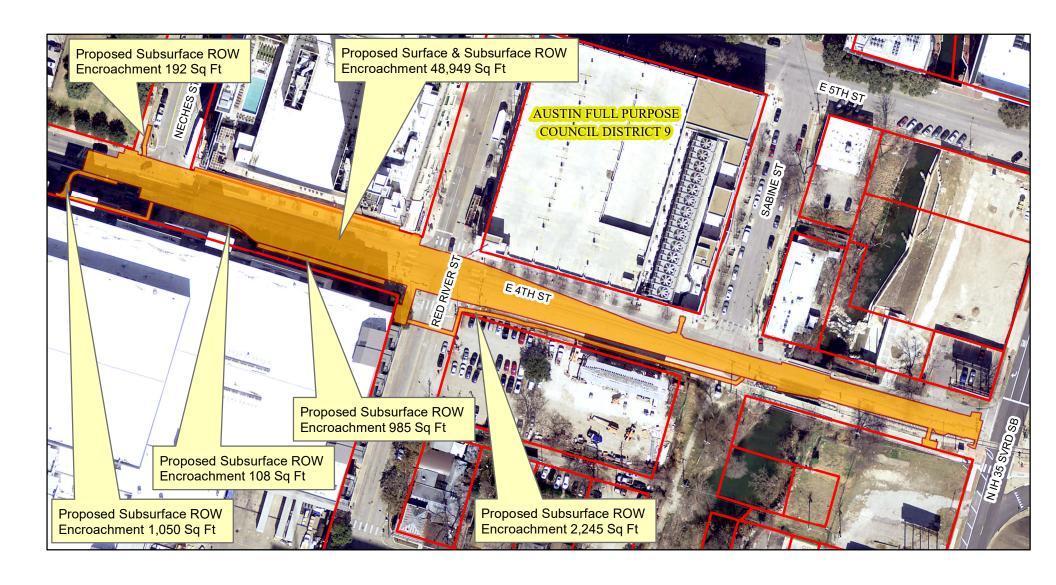

## Proposed Surface & Subsurface Encroachments at E 4th St from Neches St to IH 35

2018 Aerial Imagery, City of Austin

0 100 200 Feet This product is for informational purposes and may not have been prepared for or be suitable for legal, engineering, or surveying purposes. It does not represent an on-the-ground survey and represents only the approximate relative location of property boundaries.

This product has been produced by the Office of Real Estate Services for the sole purpose of geographic reference. No warranty is made by the City of Austin regarding specific accuracy or completeness.

Produced by CBoas, 11/27/2018