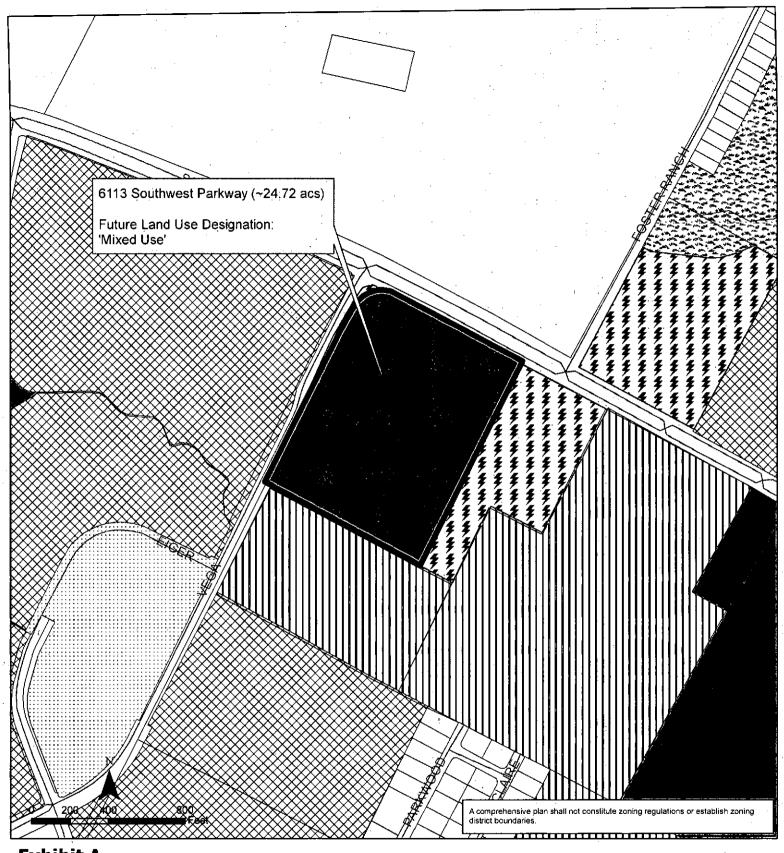

**PART 2.** Ordinance No. 20081211-096 is amended to change the land use designation from neighborhood mixed use to mixed use for the property located at 6113 Southwest Parkway on the future land use map attached as **Exhibit "A"** and incorporated in this ordinance, and described in File NPA-2018-0025.01 at the Planning and Zoning Department.

# Exhibit A Oak Hill Combined Neighborhood Planning Area Amendment NPA-2018-0025.01

This product is for informational purposes and may not have been prepared for or be suitable for legal, engineering, or surveying purposes. It does not represent an on-the-ground survey and represents only the approximate relative location of property boundaries.

# Future Land Use Subject Property Single-Family Multi-Family Multi-Family Mixed Use/Office Image: Single-Family Multi-Family Image: Single-Family Single-Family Subject Property Single-Family Single-Family Subject Property Single-Family Subject Property Single-Family Single-Family

Recreation & Open Space

Mixed Use

City of Austin Planning and Zoning Department Created on 11/28/2018, by: meredithm