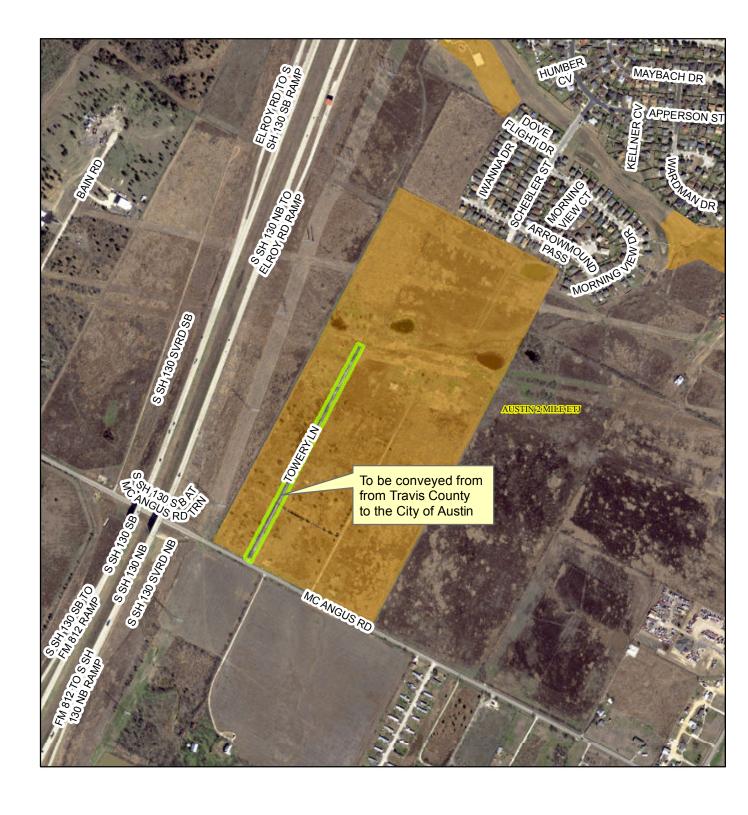

## Proposed Land Conveyance Towery Lane

Towery Ln Property

City-Owned Property

2017 Aerial Imagery, City of Austin

0 250 500 Feet

This product is for informational purposes and may not have been prepared for or be suitable for legal, engineering, or surveying purposes. It does not represent an on-the-ground survey and represents only the approximate relative location of property boundaries.

This product has been produced by the Office of Real Estate Services for the sole purpose of geographic reference. No warranty is made by the City of Austin regarding specific accuracy or completeness.

Produced by MSchulz, 12/7/2018