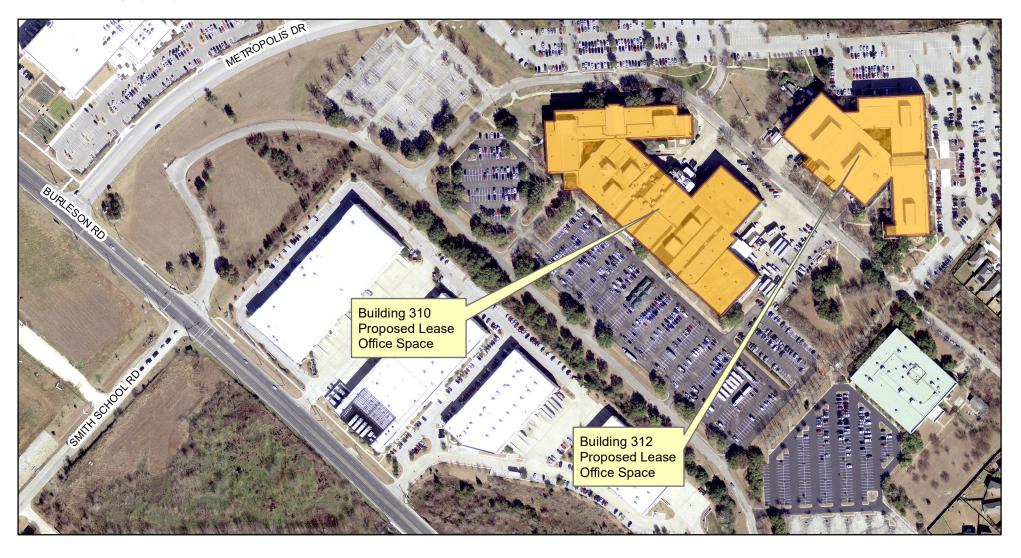

Proposed Lease of Office Space at 6800 Burleson Rd for Public Works Department, Communications & Technology Management, Fleet Services Department, Watershed Protection Department, Austin Resource Recovery, and others

Produced by MMcDonald, 2/12/2019

**Proposed Lease Areas** 

2018 Aerial Imagery, City of Austin