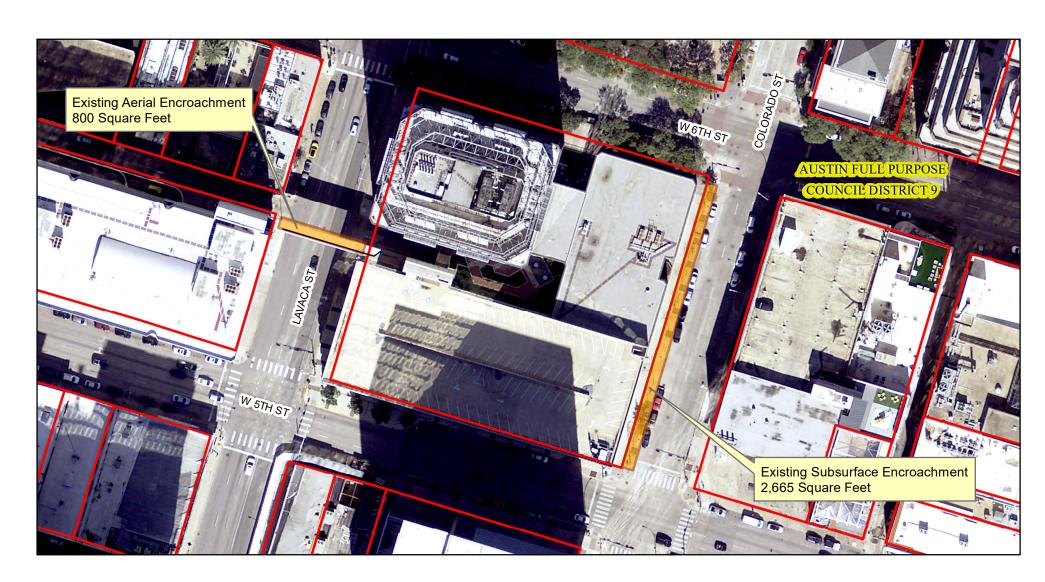

## Existing Aerial Encroachment at Lavaca Street and Subsurface Encroachment at Colorado Street

0

100

200

Feet

This product is for informational purposes and may not have been prepared for or be suitable for legal, engineering, or surveying purposes. It does not represent an on-the-ground survey and represents only the approximate relative location of property boundaries.

This product has been produced by the Office of Real Estate Services for the sole purpose of geographic reference. No warranty is made by the City of Austin regarding specific accuracy or completeness.

Produced by M McDonald, 2/27/2019

2018 Aerial Imagery, City of Austin