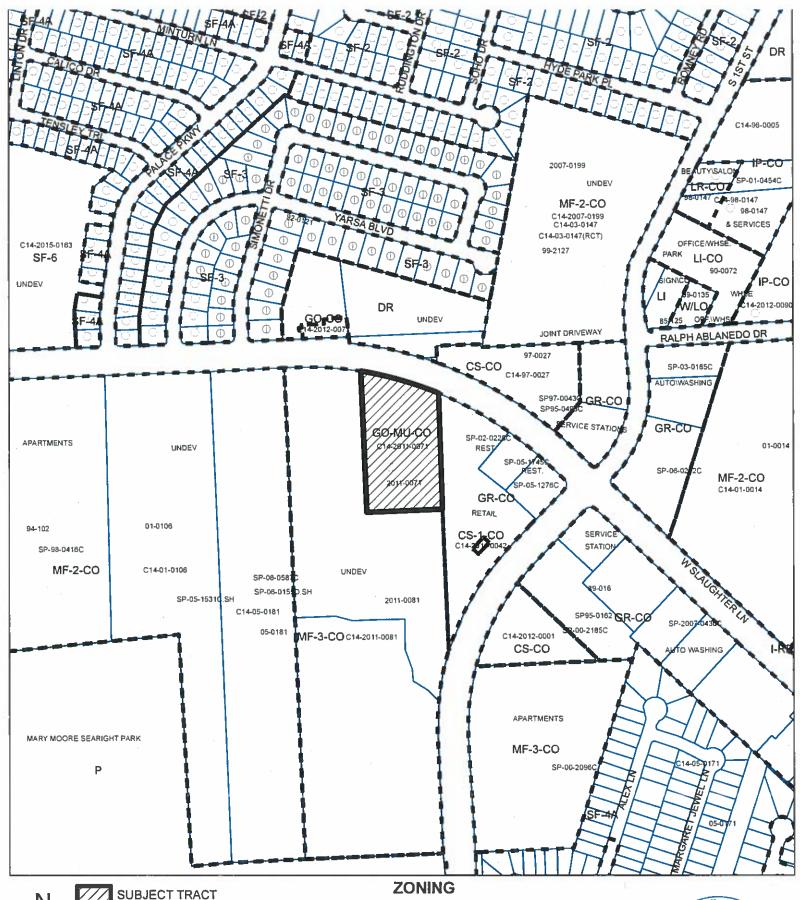

locally known as 707 West Slaughter Lane in the City of Austin, Travis County, Texas, generally identified in the map attached as **Exhibit "B"**.

| PART 2. This ordinance takes effect on | , 2019.                                |  |
|----------------------------------------|----------------------------------------|--|
| PASSED AND APPROVED                    | \\\\\\\\\\\\\\\\\\\\\\\\\\\\\\\\\\\\\\ |  |
|                                        | Steve Adler<br>Mayor                   |  |
| APPROVED:Anne L. Morgan                | ATTEST: Jannette S. Goodall            |  |

This metes and bounds description is to accompany a survey map of same date.

ROGER L. WAY

JOB No. 07B03418

ROGERL WAY
3910
SURVE

<u> 8/3//8</u> Date

Exhibit A

PENDING CASE

Exhibit B ZONING CASE#: C14-2018-0130

ZONING BOUNDARY

This product is for informational purposes and may not have been prepared for or be suitable for legal, engineering, or surveying purposes, it does not represent an on-the-ground survey and represents only the approximate relative location of property boundaries.

This product has been produced by CTM for the sole purpose of geographic reference. No warranty is made by the City of Austin regarding specific accuracy or completeness.

Created: 10/22/2018