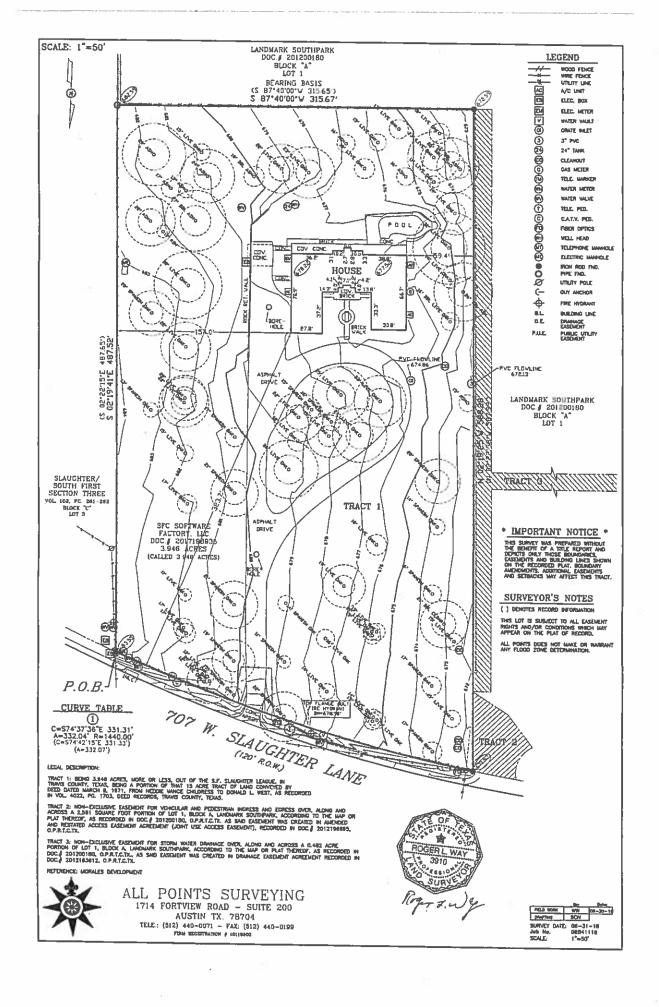

Being 3.946 acres of land out of and a portion of the S.F. Slaughter Survey No. 1, Abstract No. 20, in Travis County, Texas, said 3.946 acres of land being more particularly described by metes and bounds in **Exhibit "A"** incorporated into this ordinance (the "Property"),

## **FIELD NOTES**

BEING 3.946 ACREES OF LAND OUT OF AND A PORTION OF THE S. F. SLAUGHTER SURVEY NO. 1, ABSTRACT NO. 20, IN TRAVIS COUNTY, TEXAS, AND BEING ALL OF THAT CERTAIN CALLED 3.946 ACRE TRACT OF LAND CONVEYED BY DEED TO SFC SOFTWARE FACTORY, LLC IN TRACT 1 OF DOCUMENT NUMBER 2017198935 OF THE OFFICIAL PUBLIC RECORDS OF TRAVIS COUNTY, TEXAS, SAID PROPERTY ALSO BEING KNOWN AS 707 W. SLAUGHTER LANE IN THE CITY OF AUSTIN, TEXAS, SAID 3.946 ACRES OF LAND BEING MORE PARTICULARLY DESCRIBED BY METES AND BOUNDS AS FOLLOWS:

BEGINNING at a found ½" iron rod on the south right-of-way line of Slaughter Lane (120' ROW) for the northeast corner of said 3.946 acre tract of land and this tract of land, same being the northwest corner of Lot 3, Block "C" of "Slaughter/South First, Section Three" subdivision;

THENCE S 02° 19' 41" E, along the common dividing line between said tracts of land, same being the east line of this tract of land, a distance of 487.52 feet to a ¾" iron pipe found for the southeast corner of said 3.946 acre tract of land and this tract of land, same being the farthest south northeast corner of Lot 1, Block "A" of "Landmark Southpark" subdivision as recorded in Document Number 201200180 of the Official Public Records of Travis County, Texas,

THENCE along the common dividing line between said 3.946 acre tract of land and said Lot 1, same being the south and west lines respectively of this tract of land, the following two (2) courses and distances:

- 1) S 87° 40° 00" W (Basis of Bearings) a distance of 315.67 feet to a ½" iron rod found for the southwest corner of said 3.946 acre tract of land and this tract of land, same being a re-entrant corner of said Lot 1, and
- 2) N 02° 19' 25" W a distance of 588.28 feet to a ½" iron rod found on the south right-of-way line of Slaughter Lane for the northwest corner of said 3.946 acre tract of land and this tract of land;

THENCE along said right-of-way line, same being the north line of said 3.946 acre tract of land and this tract of land, along a curve to the right (concave to the south), having the following elements a central angle of 13° 12' 42", a radius of 1440.00 feet and an arc length of 332.04 feet, the chord of which bears S 74° 37' 36" E a distance of 331.31 feet to THE POINT OF BEGINNING and containing 3.946 acre of land, more or less.

This metes and bounds description is to accompany a survey map of same date.

ROGER L. WAY

JOB No. 07B03418

ROGERL WAY
3910
SURVE

<u> 8/3//8</u> Date

Exhibit A

PENDING CASE

Exhibit B ZONING CASE#: C14-2018-0130