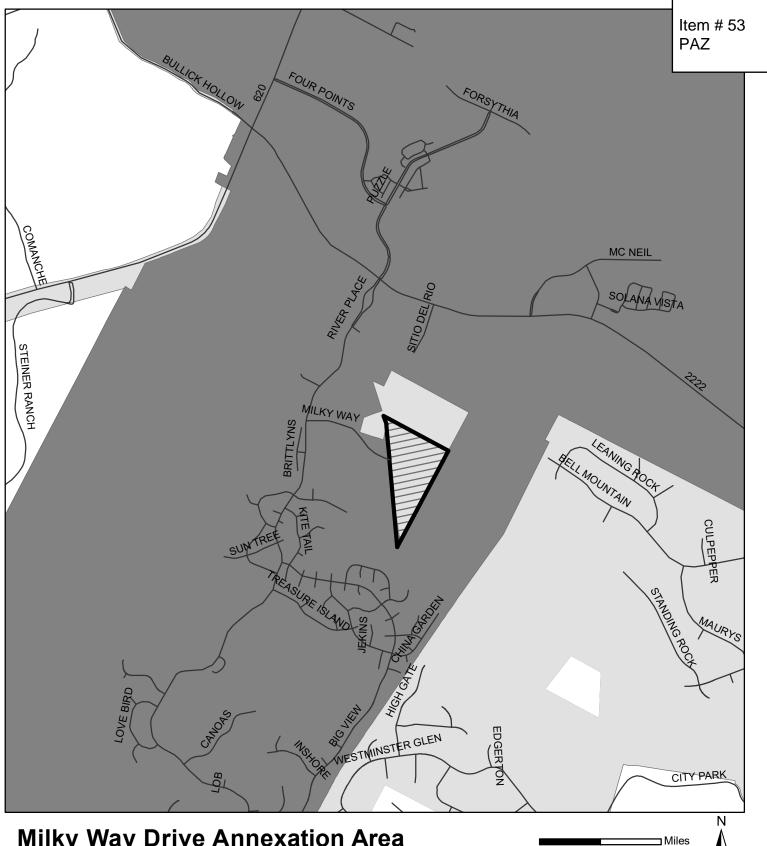

## **Milky Way Drive Annexation Area**

| - |
|---|
|   |
|   |
|   |
|   |

## STREETS

FULL PURPOSE

LIMITED PURPOSE

EXTRATERRITORIAL JURISDICTION

FULL PURPOSE ANNEXATION AREA

This product has been produced by the Planning and Zoning Department for the sole purpose of geographic reference. No warranty is made by the City of Austin regarding specific accuracy or completeness. This product is for informational purposes and may not have been prepared for or be suitable for legal, engineering, or surveying purposes. It does not represent an on-the-ground survey and represents only the approximate relative location of property boundaries.