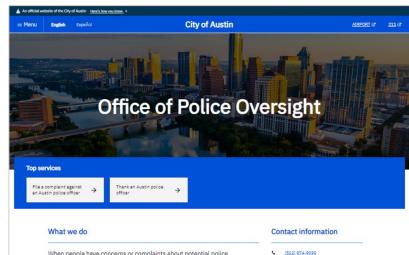

Monday

Tuesday

Friday

Wednesday Thursday

Ø Saturday

When people have concerns or complaints about potential police misconduct, those concerns need to be heard, investigated, and resolved. At Austin's Office of Police Oversight (OPO), everything we do is to promote an atmosphere of earned trust between Austinities and the Austin Police Department (APD). We do this by making it easy, accessible, and safe for Austinities to provide information and start the process. For example, we ensure that:

- There are several reporting options available (email, an online form, telephone, etc.).
- The process is not overwhelming or complex.
- People understand that they can choose to remain anonymous.
- There is follow-through and transparency on the investigation's status and eventual outcome.
- The community understands what we do, how we do it, and how to reach us.

Our office also:

 Can start its own complaints independent of specific residents making a complaint.