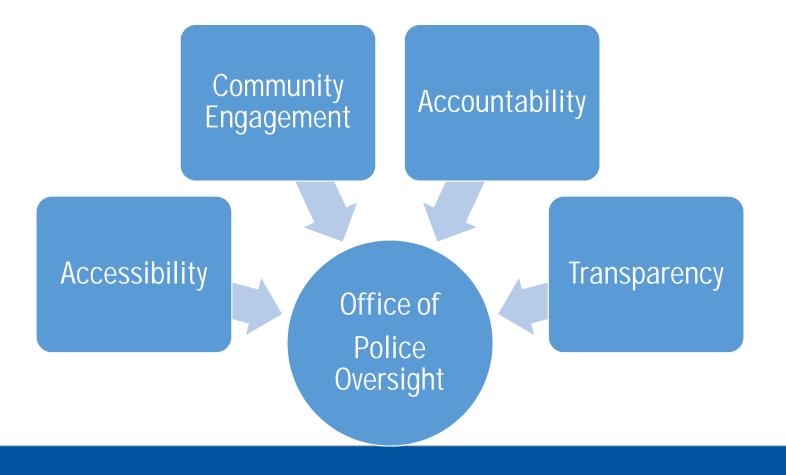

### **Mission Statement**

The Office of Police Oversight (OPO) provides impartial oversight of the Austin Police Department's conduct, practices, and policies to enhance accountability, inform the public to increase transparency, and build sustainable partnerships throughout the community.