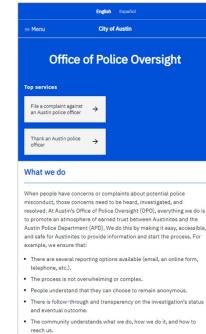

Monday

Tuesday

Friday

Wednesday Thursday

Ø Saturday

When people have concerns or complaints about potential police misconduct, those concerns need to be heard, investigated, and resolved. At Austin's Office of Police Oversight (OPO), everything we do is to promote an atmosphere of earned trust between Austinities and the Austin Police Department (APD). We do this by making it easy, accessible, and safe for Austinities to provide information and start the process. For example, we ensure that:

- There are several reporting options available (email, an online form, telephone, etc.).
- The process is not overwhelming or complex.
- People understand that they can choose to remain anonymous.
- There is follow-through and transparency on the investigation's status and eventual outcome.
- The community understands what we do, how we do it, and how to reach us.