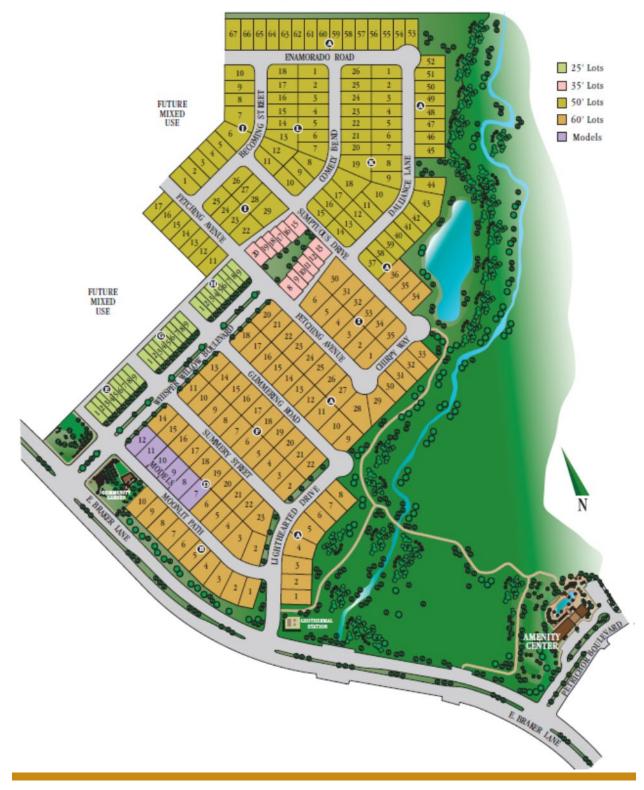

**"Lot Type 1"** means an Improvement Area #1 Bond Assessed Parcel identified as a Lot on the Whisper Valley Village 1, Phase 1 Final Plat marketed to homebuilders as a 25' lot as shown on the Lot Type map on **Exhibit D-1**. **Exhibit M-1** shows the projected Lot Type 1 Annual Installments per Lot.

**"Lot Type 2"** means an Improvement Area #1 Bond Assessed Parcel identified as a Lot on the Whisper Valley Village 1, Phase 1 Final Plat marketed to homebuilders as a 50' lot as shown on the Lot Type map on **Exhibit D-1**. **Exhibit M-2** shows the projected Lot Type 2 Annual Installments per Lot.

**"Lot Type 3"** means an Improvement Area #1 Bond Assessed Parcel identified as a Lot on the Whisper Valley Village 1, Phase 1 Final Plat marketed to homebuilders as a 60' lot as shown on the Lot Type map on **Exhibit D-1**. **Exhibit M-3** shows the projected Lot Type 3 Annual Installments per Lot.

**"Lot Type 4"** means an Improvement Area #1 Reimbursement Assessed Parcel identified as a Lot on the Whisper Valley Village 1, Phase 1 Final Plat marketed to homebuilders as a 25' lot as shown on the Lot Type map on **Exhibit D-1**. **Exhibit P-1** shows the projected Lot Type 4 Annual Installments per Lot.

**"Lot Type 5"** means an Improvement Area #1 Reimbursement Assessed Parcel identified as a Lot on the Whisper Valley Village 1, Phase 1 Final Plat marketed to homebuilders as a 35' lot as shown on the Lot Type map on **Exhibit D-1**. **Exhibit P-2** shows the projected Lot Type 5 Annual Installments per Lot. **"Lot Type 6"** means an Improvement Area #1 Reimbursement Assessed Parcel identified as a Lot on the Whisper Valley Village 1, Phase 1 Final Plat marketed to homebuilders as a 50' lot as shown on the Lot Type map on **Exhibit D-1**. **Exhibit P-3** shows the projected Lot Type 6 Annual Installments per Lot.

**"Lot Type 7"** means an Improvement Area #1 Reimbursement Assessed Parcel identified as a Lot on the Whisper Valley Village 1, Phase 1 Final Plat marketed to homebuilders as a 60' lot as shown on the Lot Type map on **Exhibit D-1**. **Exhibit P-4** shows the projected Lot Type 7 Annual Installments per Lot.