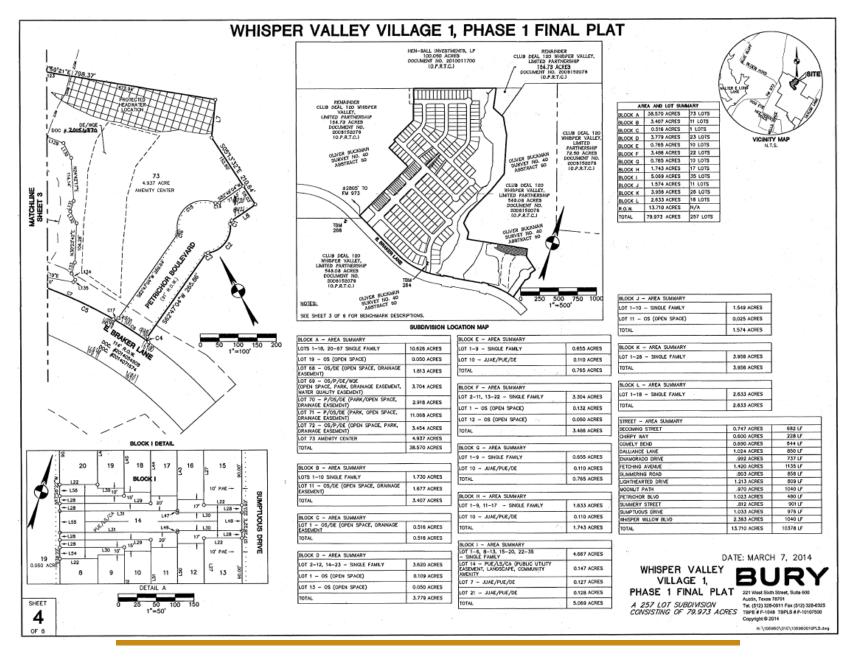

The Master Improvement Area consists of all property within the District as described on **Exhibit A** and depicted on **Exhibit B**, excluding Improvement Area #1.

Improvement Area #1 consists of approximately 79.973 contiguous acres located within the District and the Whisper Valley Village 1, Phase 1 Final Plat, as depicted on **Exhibit B**. Improvement Area #1 contains 257 Lots, of which 20 Lots are Non-Benefited Property and 237 Lots will be used as single-family residences.