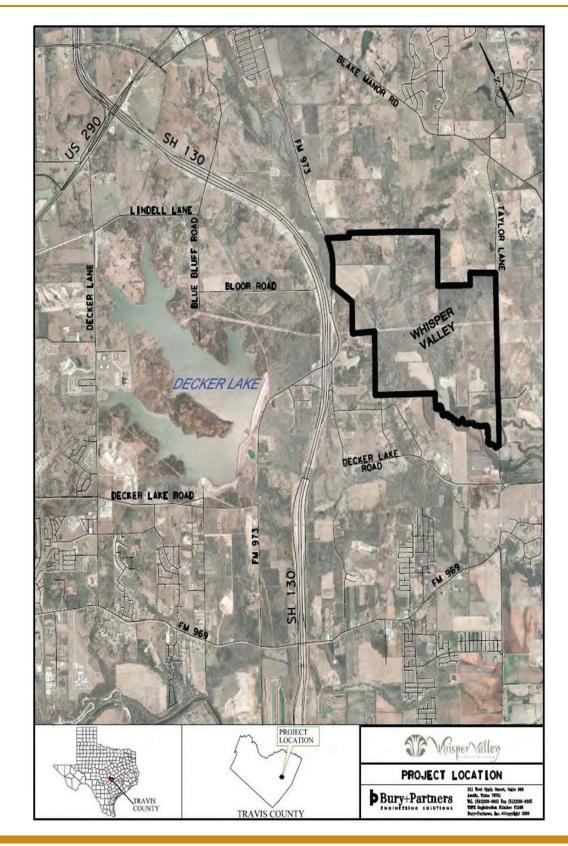

**"District"** means approximately 2,066 acres located within the limited purpose annexed jurisdiction of the City, as shown on **Exhibit B** and as more specifically described on **Exhibit A**.

"Improvement Area #1" means the area within Whisper Valley Village 1, Phase 1 Final Plat of the District, as shown on Exhibit C.

## SECTION II: THE DISTRICT

The District includes approximately 2,066 contiguous acres located within the City's extraterritorial jurisdiction, as described on **Exhibit A** and depicted on **Exhibit B**. Development of the District is anticipated to include single-family and multifamily residential, office, retail and other uses, as well as parks, entry monuments, landscaping, infrastructure, and associated rights-of-way necessary to provide roadways, drainage, and utilities to the District.