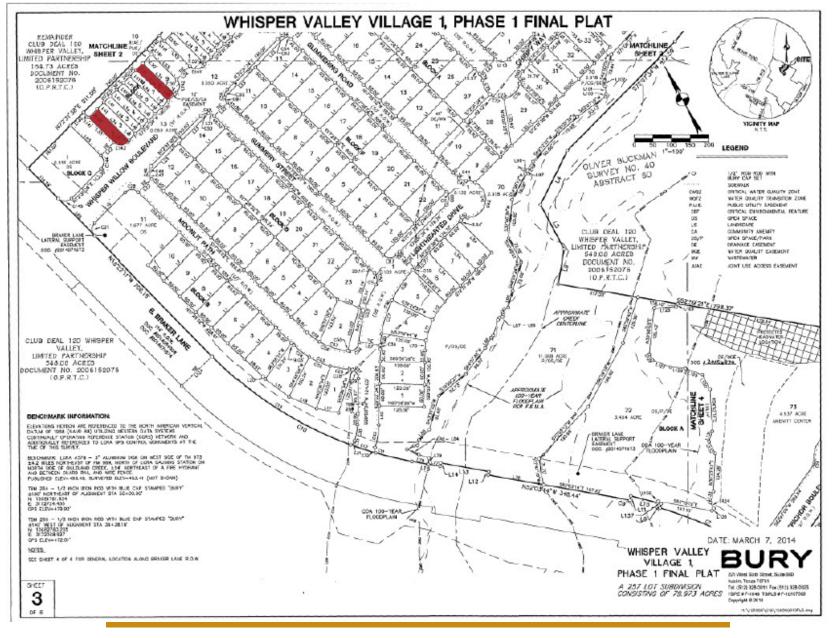

**"District"** means approximately 2,066 acres located within the limited purpose annexed jurisdiction of the City, as shown on **Exhibit B** and as more specifically described on **Exhibit A**.

"Improvement Area #1" means the area within Whisper Valley Village 1, Phase 1 Final Plat of the District, as shown on Exhibit C.

**"TXDOT"** means the Texas Department of Transportation.

"Whisper Valley Village 1, Phase 1 Final Plat" means the final plat dated March 7, 2014, attached as Exhibit B.

(REMAINDER OF PAGE IS INTENTIONALLY LEFT BLANK.)

The Master Improvement Area consists of all property within the District as described on **Exhibit A** and depicted on **Exhibit B**, excluding Improvement Area #1.

Improvement Area #1 consists of approximately 79.973 contiguous acres located within the District and the Whisper Valley Village 1, Phase 1 Final Plat, as depicted on **Exhibit B**. Improvement Area #1 contains 257 Lots, of which 20 Lots are Non-Benefited Property and 237 Lots will be used as single-family residences.