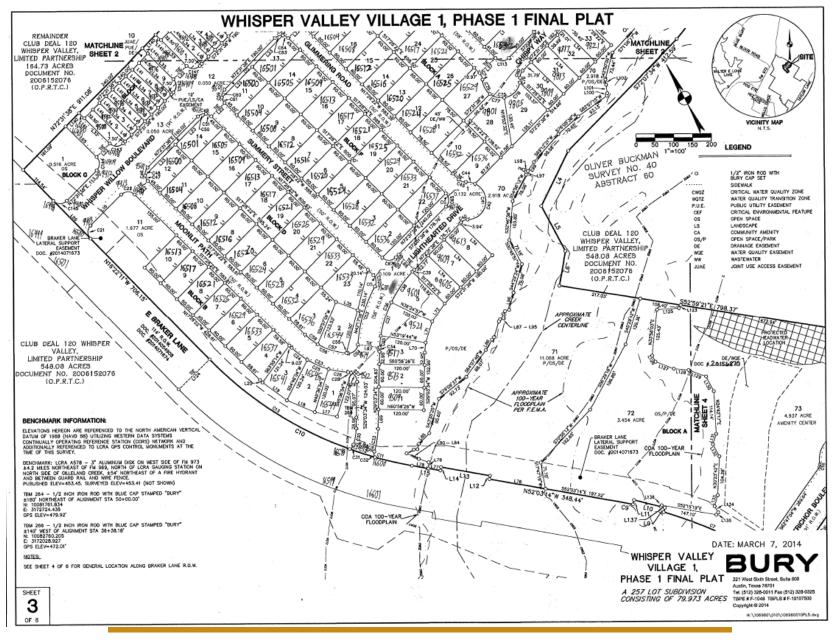

**"District"** means approximately 2,066 acres located within the limited purpose annexed jurisdiction of the City, as shown on **Exhibit B** and as more specifically described on **Exhibit A**.

"Improvement Area #1" means the area within Whisper Valley Village 1, Phase 1 Final Plat of the District, as shown on Exhibit C.

**"TXDOT"** means the Texas Department of Transportation.

"Whisper Valley Village 1, Phase 1 Final Plat" means the final plat dated March 7, 2014, attached as Exhibit B.

(REMAINDER OF PAGE IS INTENTIONALLY LEFT BLANK.)

The Master Improvement Area consists of all property within the District as described on **Exhibit A** and depicted on **Exhibit B**, excluding Improvement Area #1.

Improvement Area #1 consists of approximately 79.973 contiguous acres located within the District and the Whisper Valley Village 1, Phase 1 Final Plat, as depicted on **Exhibit B**. Improvement Area #1 contains 257 Lots, of which 20 Lots are Non-Benefited Property and 237 Lots will be used as single-family residences.