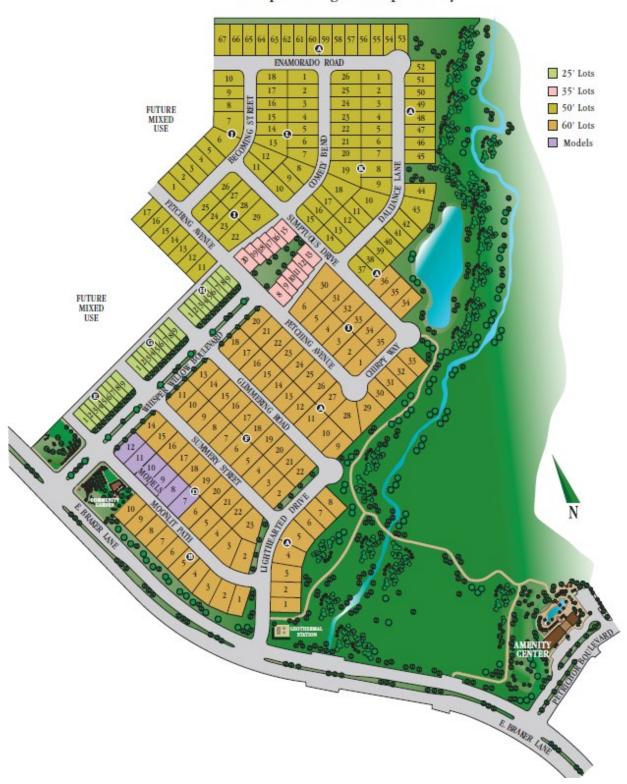

**"Lot Type 1"** means an Improvement Area #1 Bond Assessed Parcel identified as a Lot on the Whisper Valley Village 1, Phase 1 Final Plat marketed to homebuilders as a 25' lot as shown on the Lot Type map on **Exhibit D-1**. **Exhibit M-1** shows the projected Lot Type 1 Annual Installments per Lot.

**"Lot Type 2"** means an Improvement Area #1 Bond Assessed Parcel identified as a Lot on the Whisper Valley Village 1, Phase 1 Final Plat marketed to homebuilders as a 50' lot as shown on the Lot Type map on **Exhibit D-1**. **Exhibit M-2** shows the projected Lot Type 2 Annual Installments per Lot.

**"Lot Type 3"** means an Improvement Area #1 Bond Assessed Parcel identified as a Lot on the Whisper Valley Village 1, Phase 1 Final Plat marketed to homebuilders as a 60' lot as shown on the Lot Type map on **Exhibit D-1**. **Exhibit M-3** shows the projected Lot Type 3 Annual Installments per Lot.

**"Lot Type 4"** means an Improvement Area #1 Reimbursement Assessed Parcel identified as a Lot on the Whisper Valley Village 1, Phase 1 Final Plat marketed to homebuilders as a 25' lot as shown on the Lot Type map on **Exhibit D-1**. **Exhibit P-1** shows the projected Lot Type 4 Annual Installments per Lot.

**"Lot Type 5"** means an Improvement Area #1 Reimbursement Assessed Parcel identified as a Lot on the Whisper Valley Village 1, Phase 1 Final Plat marketed to homebuilders as a 35' lot as shown on the Lot Type map on **Exhibit D-1**. **Exhibit P-2** shows the projected Lot Type 5 Annual Installments per Lot. **"Lot Type 6"** means an Improvement Area #1 Reimbursement Assessed Parcel identified as a Lot on the Whisper Valley Village 1, Phase 1 Final Plat marketed to homebuilders as a 50' lot as shown on the Lot Type map on **Exhibit D-1**. **Exhibit P-3** shows the projected Lot Type 6 Annual Installments per Lot.

**"Lot Type 7"** means an Improvement Area #1 Reimbursement Assessed Parcel identified as a Lot on the Whisper Valley Village 1, Phase 1 Final Plat marketed to homebuilders as a 60' lot as shown on the Lot Type map on **Exhibit D-1**. **Exhibit P-4** shows the projected Lot Type 7 Annual Installments per Lot.