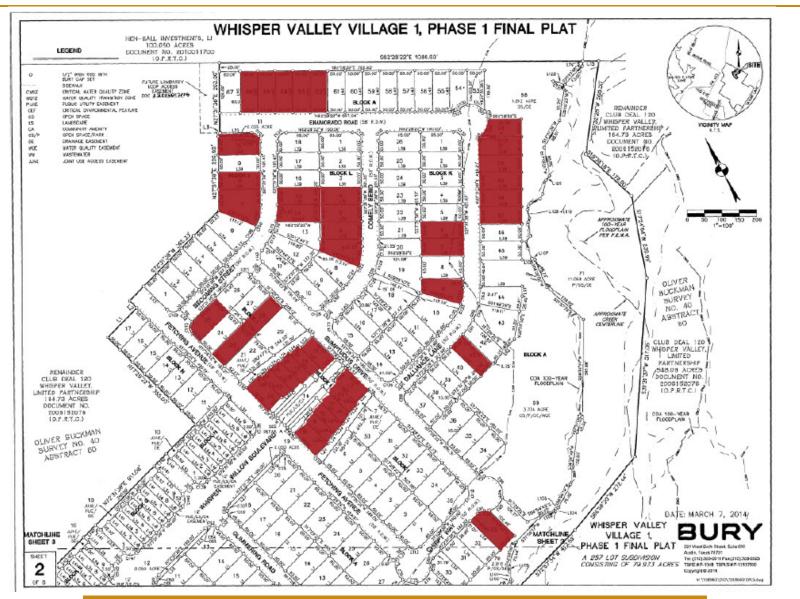

**"District"** means approximately 2,066 acres located within the limited purpose annexed jurisdiction of the City, as shown on **Exhibit B** and as more specifically described on **Exhibit A**.

"Improvement Area #1" means the area within Whisper Valley Village 1, Phase 1 Final Plat of the District, as shown on Exhibit C.

**"TXDOT"** means the Texas Department of Transportation.

"Whisper Valley Village 1, Phase 1 Final Plat" means the final plat dated March 7, 2014, attached as Exhibit B.

(REMAINDER OF PAGE IS INTENTIONALLY LEFT BLANK.)

The Master Improvement Area consists of all property within the District as described on **Exhibit A** and depicted on **Exhibit B**, excluding Improvement Area #1.

Improvement Area #1 consists of approximately 79.973 contiguous acres located within the District and the Whisper Valley Village 1, Phase 1 Final Plat, as depicted on **Exhibit B**. Improvement Area #1 contains 257 Lots, of which 20 Lots are Non-Benefited Property and 237 Lots will be used as single-family residences.