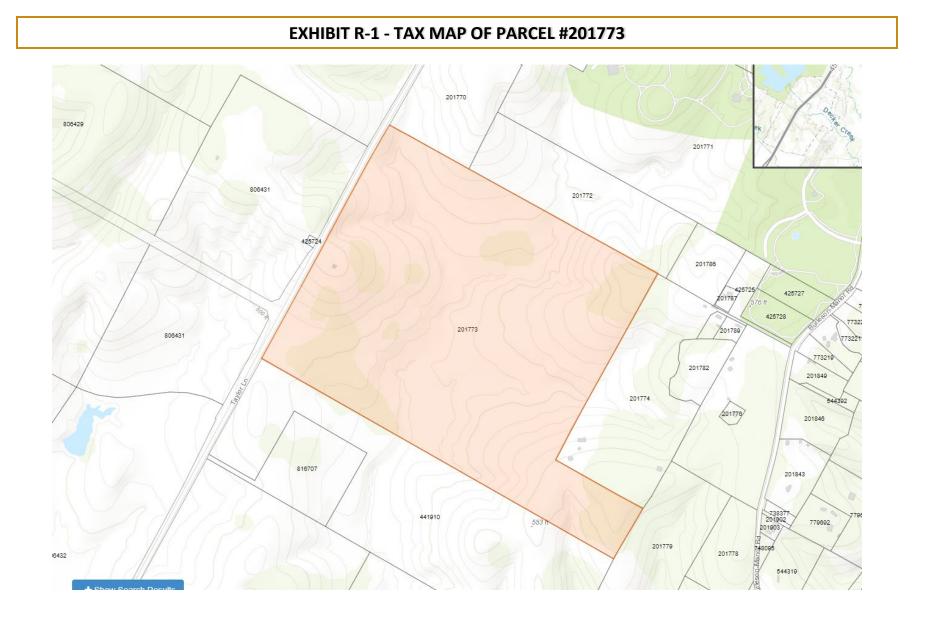

**"Owners' Association"** means the association(s) established for the benefit of property owners within the District.

**"Parcel"** or **"Parcels"** mean a specific property within the District identified by either a tax map identification number assigned by the Travis Central Appraisal District for real property tax purpose, by metes and bounds description, or by lot and block number in a final subdivision plat recorded in the official public records of the County, or by any other means determined by the City.