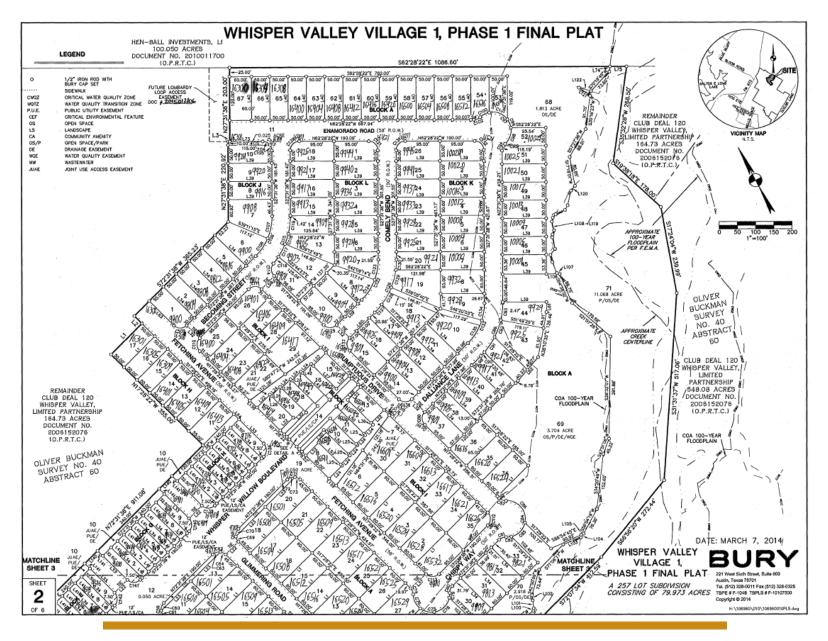

**"District"** means approximately 2,066 acres located within the limited purpose annexed jurisdiction of the City, as shown on **Exhibit B** and as more specifically described on **Exhibit A**.

"Improvement Area #1" means the area within Whisper Valley Village 1, Phase 1 Final Plat of the District, as shown on Exhibit C.

**"TXDOT"** means the Texas Department of Transportation.

"Whisper Valley Village 1, Phase 1 Final Plat" means the final plat dated March 7, 2014, attached as Exhibit B.

(REMAINDER OF PAGE IS INTENTIONALLY LEFT BLANK.)

The Master Improvement Area consists of all property within the District as described on **Exhibit A** and depicted on **Exhibit B**, excluding Improvement Area #1.

Improvement Area #1 consists of approximately 79.973 contiguous acres located within the District and the Whisper Valley Village 1, Phase 1 Final Plat, as depicted on **Exhibit B**. Improvement Area #1 contains 257 Lots, of which 20 Lots are Non-Benefited Property and 237 Lots will be used as single-family residences.

**"Lot Type 1"** means an Improvement Area #1 Bond Assessed Parcel identified as a Lot on the Whisper Valley Village 1, Phase 1 Final Plat marketed to homebuilders as a 25' lot as shown on the Lot Type map on **Exhibit D-1**. **Exhibit M-1** shows the projected Lot Type 1 Annual Installments per Lot.

**"Lot Type 2"** means an Improvement Area #1 Bond Assessed Parcel identified as a Lot on the Whisper Valley Village 1, Phase 1 Final Plat marketed to homebuilders as a 50' lot as shown on the Lot Type map on **Exhibit D-1**. **Exhibit M-2** shows the projected Lot Type 2 Annual Installments per Lot.

**"Lot Type 3"** means an Improvement Area #1 Bond Assessed Parcel identified as a Lot on the Whisper Valley Village 1, Phase 1 Final Plat marketed to homebuilders as a 60' lot as shown on the Lot Type map on **Exhibit D-1**. **Exhibit M-3** shows the projected Lot Type 3 Annual Installments per Lot.

**"Lot Type 4"** means an Improvement Area #1 Reimbursement Assessed Parcel identified as a Lot on the Whisper Valley Village 1, Phase 1 Final Plat marketed to homebuilders as a 25' lot as shown on the Lot Type map on **Exhibit D-1**. **Exhibit P-1** shows the projected Lot Type 4 Annual Installments per Lot.

**"Lot Type 5"** means an Improvement Area #1 Reimbursement Assessed Parcel identified as a Lot on the Whisper Valley Village 1, Phase 1 Final Plat marketed to homebuilders as a 35' lot as shown on the Lot Type map on **Exhibit D-1**. **Exhibit P-2** shows the projected Lot Type 5 Annual Installments per Lot. **"Lot Type 6"** means an Improvement Area #1 Reimbursement Assessed Parcel identified as a Lot on the Whisper Valley Village 1, Phase 1 Final Plat marketed to homebuilders as a 50' lot as shown on the Lot Type map on **Exhibit D-1**. **Exhibit P-3** shows the projected Lot Type 6 Annual Installments per Lot.

**"Lot Type 7"** means an Improvement Area #1 Reimbursement Assessed Parcel identified as a Lot on the Whisper Valley Village 1, Phase 1 Final Plat marketed to homebuilders as a 60' lot as shown on the Lot Type map on **Exhibit D-1**. **Exhibit P-4** shows the projected Lot Type 7 Annual Installments per Lot.

"Prepayment Costs" mean interest and Annual Collection Costs to the date of Prepayment.

"Previously Sold Assessed Parcels" mean the 42 Lots within Improvement Area #1 which were sold to individual homeowners prior to August 23, 2018, the effective date of the Improvement Area #1 Assessment Ordinance, which levied the Improvement Area #1 Assessments. The Previously Sold Assessed Parcels are shown on Exhibit D-2 and listed on Exhibit T.