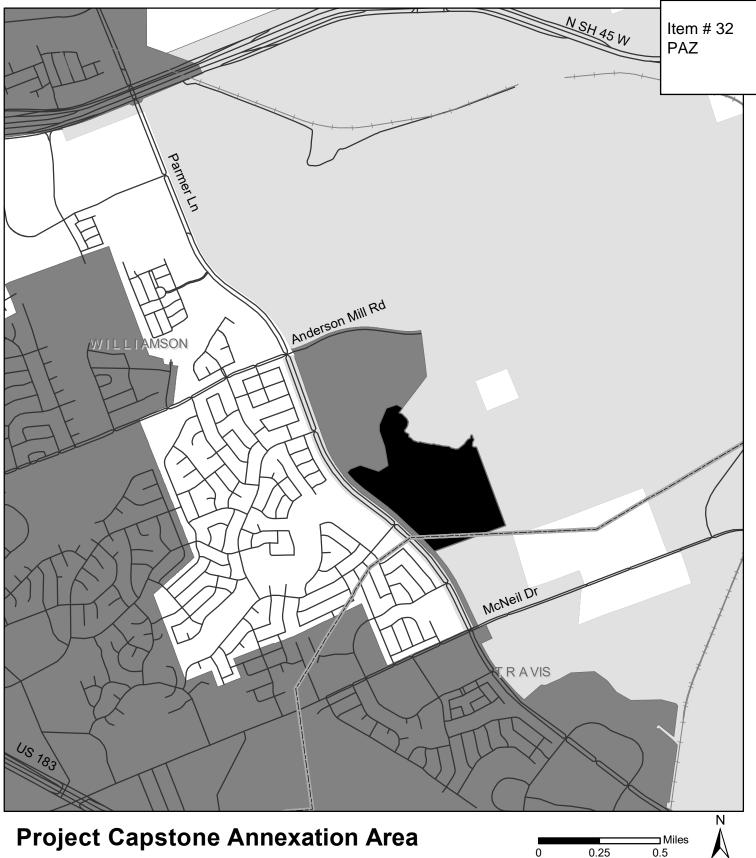

0.25 0.5

FULL PURPOSE ANNEXATION AREA

**FULL PURPOSE** 

LIMITED PURPOSE **EXTRATERRITORIAL JURISDICTION** 

**COUNTY LINE** 

This product has been produced by the Planning and Zoning Department for the sole purpose of geographic reference. No warranty is made by the City of Austin regarding specific accuracy or completeness. This product is for informational purposes and may not have been prepared for or be suitable for legal, engineering, or surveying purposes. It does not represent an on-the-ground survey and represents only the approximate relative location of property boundaries.