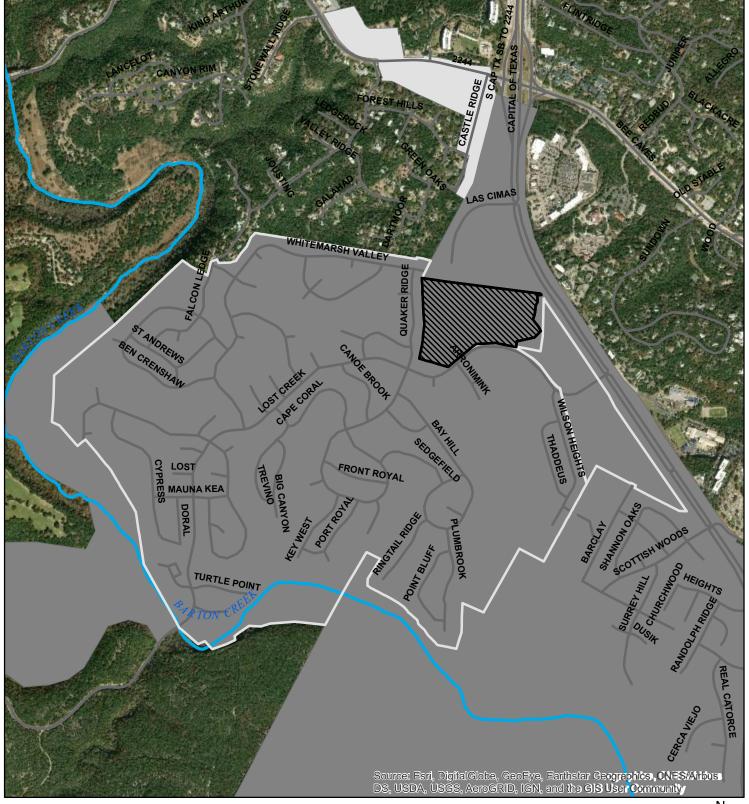

## **Marshall Tract Acquisition Area**

Marshall Tract - 37.25 acres

Lost Creek Limited District

FULL PURPOSE

LIMITED PURPOSE

**EXTRATERRITORIAL JURISDICTION** 

This product has been produced by the Planning and Zoning Department for the sole purpose of geographic reference. No warranty is made by the City of Austin regarding specific accuracy or completeness. This product is for informational purposes and may not have been prepared for or be suitable for legal, engineering, or surveying purposes. It does not represent an on-the-ground survey and represents only the approximate relative location of property boundaries.