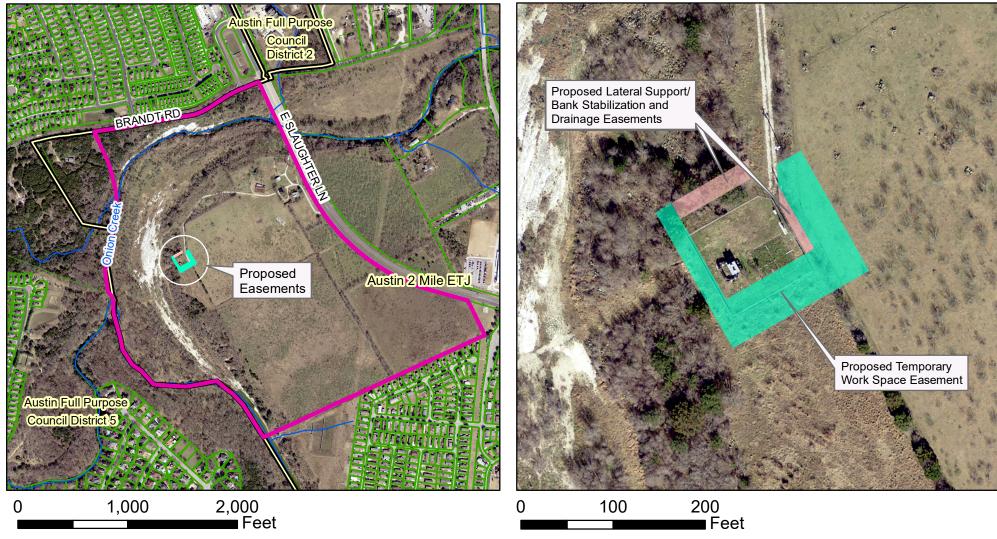

Produced by MMcDonald, 5/19/2019

Proposed Lateral Support/Bank Stabilization and Drainage Easement

Proposed Temporary Work Space Easemennt

Property Lot Lines

2018 Aerial Imagery, City of Austin