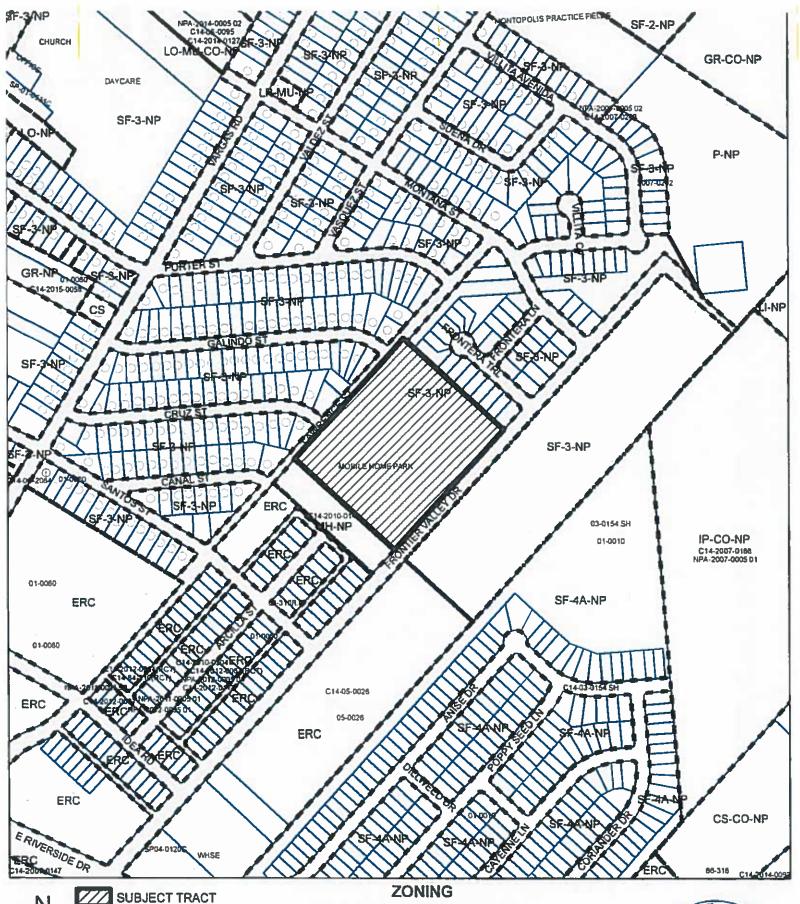

locally known as 1430 Frontier Valley Drive in the City of Austin, Travis County, Texas, generally identified in the map attached as **Exhibit "A"**.

**PART 2.** The Property is subject to Ordinance No. 010927-28 that established zoning for the Montopolis Neighborhood Plan.

SUBJECT TRACT
PENDING CASE

ZONING BOUNDARY

ZONING CASE#: C14-2019-0037

## EXHIBIT "A"

This product is for informational purposes and may not have been prepared for or be suitable for legal, engineering, or surveying purposes. It does not represent an on-the-ground survey and represents only the approximate relative location of property boundaries

This product has been produced by CTM for the sole purpose of geographic reference. No warranty is made by the City of Austin regarding specific accuracy or completeness.

Created: 2/19/2019