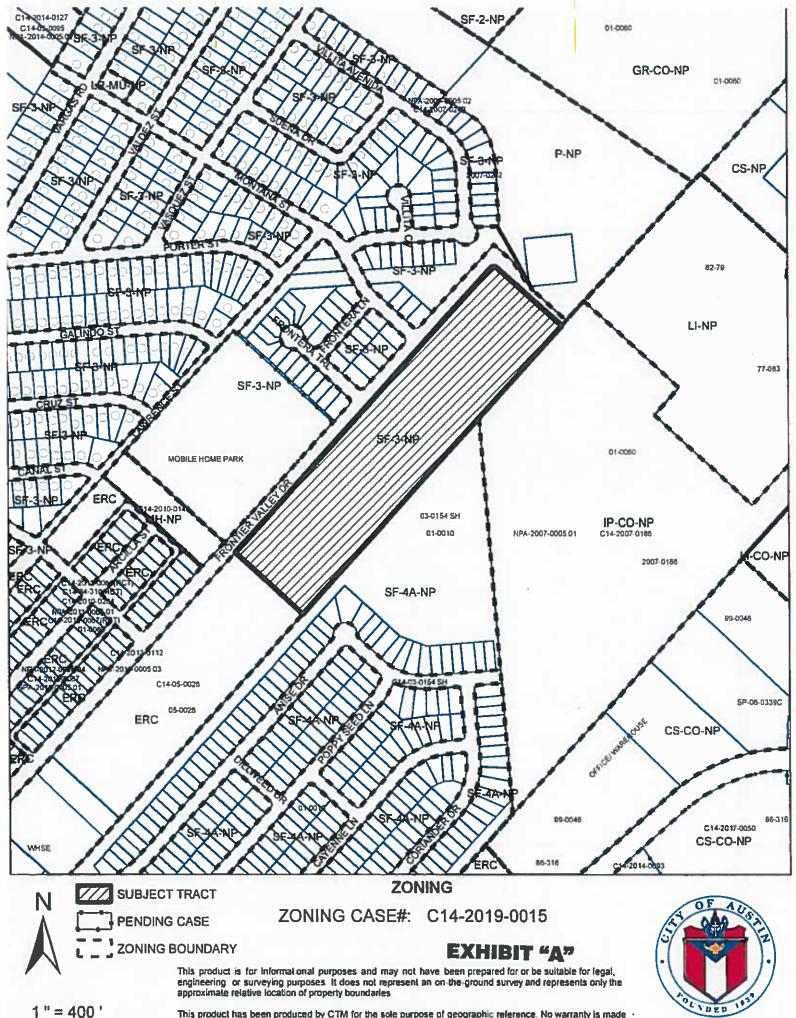

locally known as 1430 Frontier Valley Drive in the City of Austin, Travis County, Texas, generally identified in the map attached as **Exhibit "A"**.

**PART 2.** The Property is subject to Ordinance No. 010927-28 that established zoning for the Montopolis Neighborhood Plan.

This product has been produced by CTM for the sole purpose of geographic reference. No warranty is made by the City of Austin regarding specific accuracy or completeness.

Created • 1/23/2019