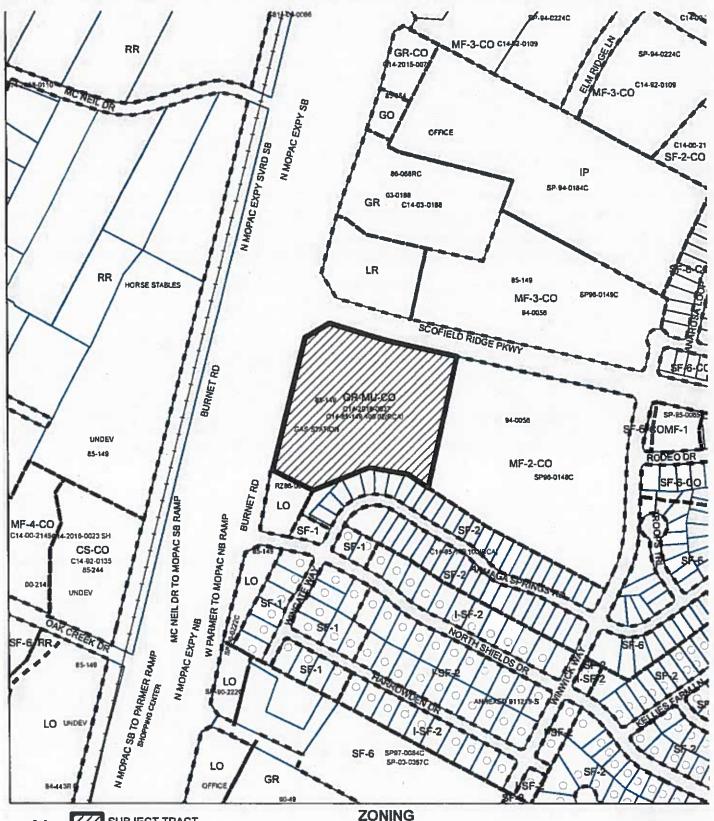

locally known as 3001 Scofield Ridge Parkway in the City of Austin, Travis County, Texas, generally identified in the map attached as **Exhibit "A"**.

| 17111 2. This ordinance takes c | , 201). |
|---------------------------------|---------|
|                                 |         |
| DACCED AND ADDROVED             |         |
| PASSED AND APPROVED             |         |
|                                 |         |
|                                 |         |
|                                 | 8       |

ZONING BOUNDARY

ZONING CASE#: C14-2019-0058

EXHIBIT "A"

This product is for informational purposes and may not have been prepared for or be suitable for legal, engineering, or surveying purposes. It does not represent an on-the-ground survey and represents only the approximate relative location of property boundaries.