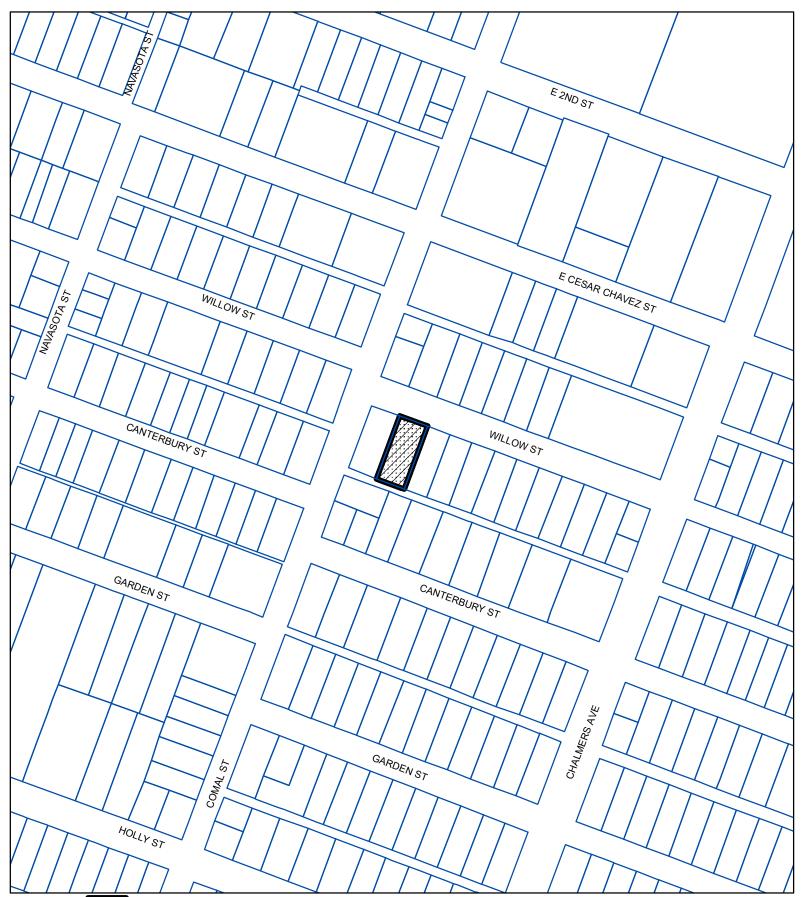

Case Number: **PETITION** 

**C14H-2019-0077** Date: 6/17/2019

Total Square Footage of Buffer: 8673.468682

Percentage of Square Footage Owned by Petitioners Within Buffer: 100.00%

Calculation: The total square footage is calculated by taking the sum of the area of all TCAD Parcels with valid signatures including one-half of the adjacent right-of-way that fall within 200 feet of the subject tract. Parcels that do not fall within the 200 foot buffer are not used for calculation. When a parcel intersects the edge of the buffer, only the portion of the parcel that falls within the buffer is used. The area of the buffer does not include the subject tract.

|                |     |  | 25-215  | 100.000/ |
|----------------|-----|--|---------|----------|
| 0202072301 Add | yes |  | 100.00% |          |
| Total          |     |  | 8673.46 | 100.00%  |

BUFFER

PROPERTY\_OWNER

SUBJECT\_TRACT

**PETITION** 

Case#: C14H-2019-0077