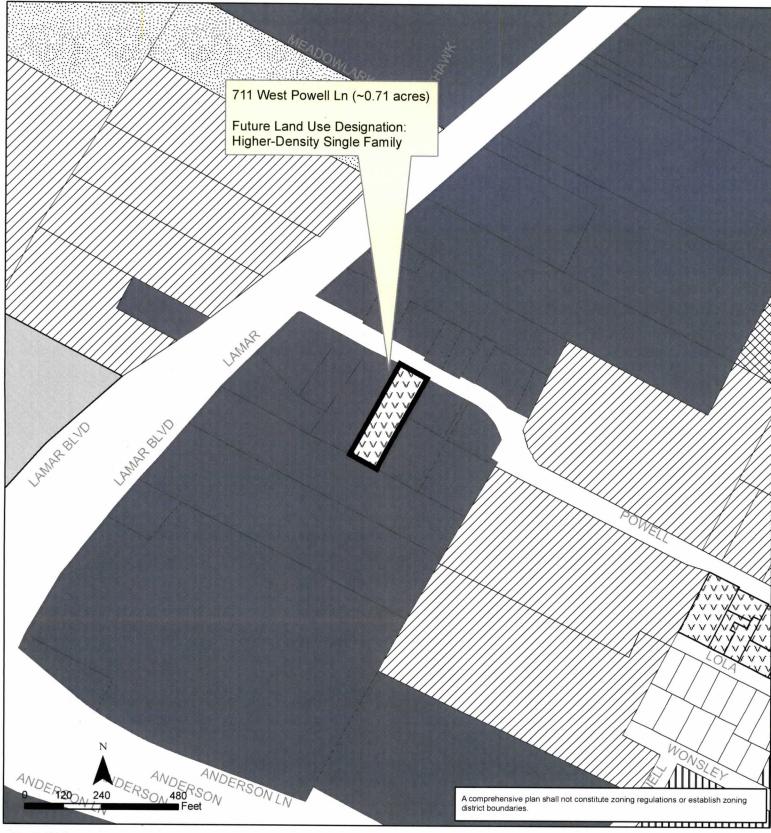

**PART 2.** Ordinance No. 20100624-110 is amended to change the land use designation from mixed use to higher density single family use for the property located at 711 West Powell Lane on the future land use map attached as **Exhibit "A"** and incorporated in this ordinance, and described in File NPA-2019-0026.01 at the Planning and Zoning Department.

## North Lamar (Georgian Acres) Combined Neighborhood Planning Area NPA-2019-0026.01

This product is for informational purposes and may not have been prepared for or be suitable for legal, engineering, or surveying purposes. It does not represent an on-the-ground survey and represents only the approximate relative location of property boundaries.