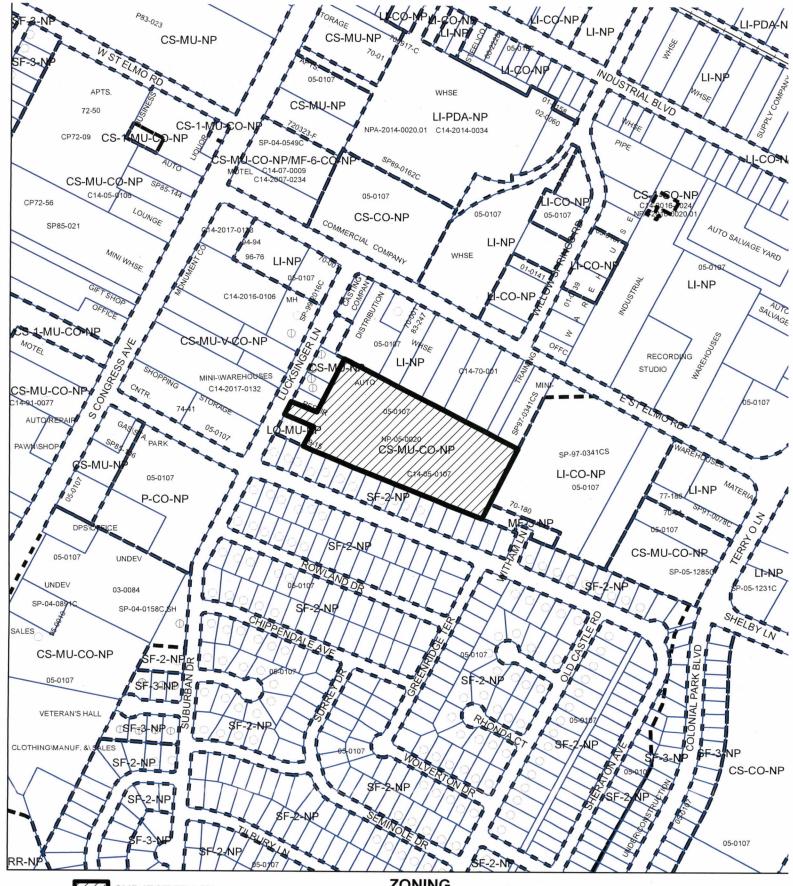

Lot 5, Benoit-Bailey Addition, a subdivision in Travis County, Texas, according to the map or plat of record in Volume 56, Page 73, of the Plat Records of Travis County, Texas (the "Property"),

locally known as 4511 Lucksinger Lane in the City of Austin, Travis County, Texas, generally identified in the map attached as **Exhibit "A"**.

SUBJECT TRACT

PENDING CASE

ZONING

EXHIBIT "A"

ZONING CASE#: C14-2019-0018

ZONING BOUNDARY

This product is for informational purposes and may not have been prepared for or be suitable for legal, engineering, or surveying purposes. It does not represent an on-the-ground survey and represents only the approximate relative location of property boundaries.