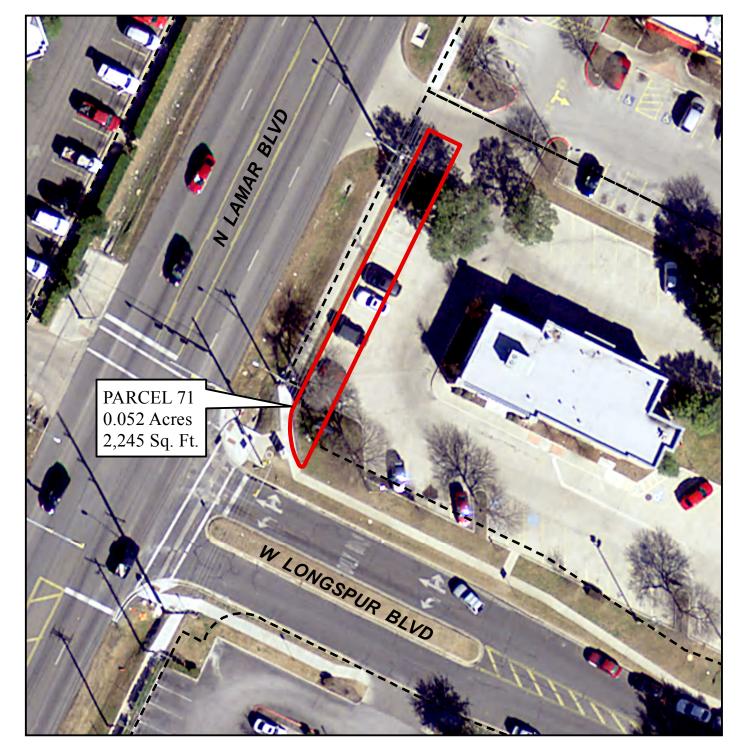

Proposed Electric Transmission and Distribution Easement for Austin Energy Transmission Circuit 811 Upgrade

Owner: Pisces Foods, L.P. - Tract #71 Location: 9813 N. Lamar Blvd

This product is for informational purposes and may not have been prepared for or be suitable for legal, engineering, or surveying purposes. It does not represent an on-the-ground survey and represents only the approximate relative location of property boundaries.