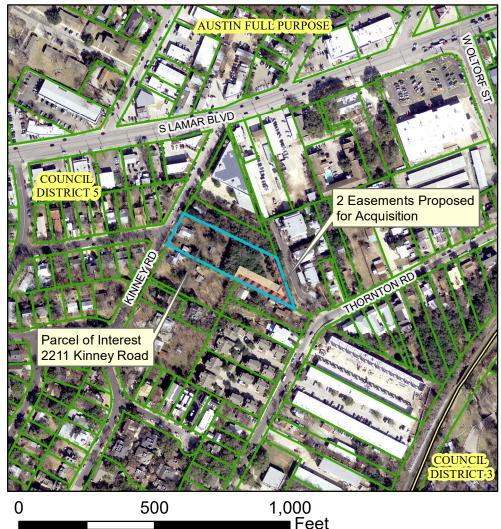

## Proposed Acquisition of a Drainage Easement and a Temporary Work Space Easement at 2211 Kinney Road

This product is for informational purposes and may not have been prepared for or be suitable for legal, engineering, or surveying purposes. It does not represent an on-the-ground survey and represents only the approximate relative location of property boundaries.