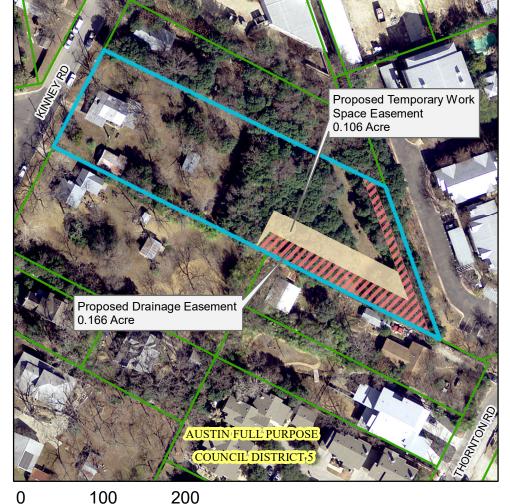

## Proposed Acquisition of a Drainage Easement and a Temporary Work Space Easement at 2211 Kinney Road

This product is for informational purposes and may not have been prepared for or be suitable for legal, engineering, or surveying purposes. It does not represent an on-the-ground survey and represents only the approximate relative location of property boundaries.