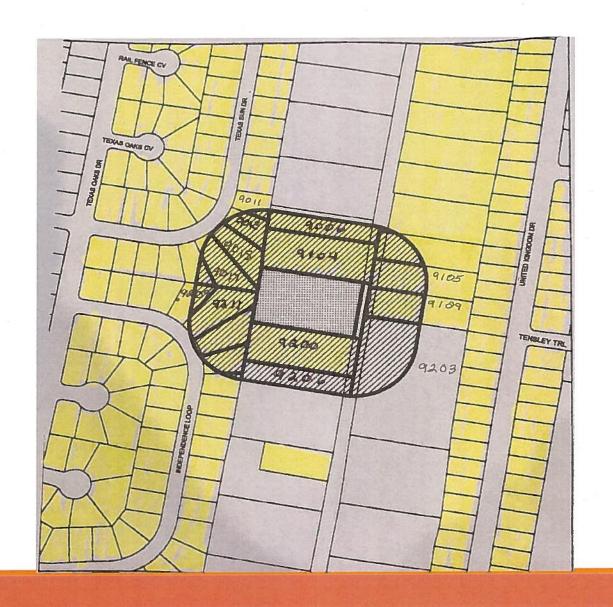

# **PETITION**

C14-2019-0054

Date:

5/29/2019

Total Square Footage of Buffer:

336910.5293

Percentage of Square Footage Owned by Petitioners Within Buffer:

84.93%

Calculation: The total square footage is calculated by taking the sum of the area of all TCAD Parcels with valid signatures including one-half of the adjacent right-of-way that fall within 200 feet of the subject tract. Parcels that do not fall within the 200 foot buffer are not used for calculation. When a parcel intersects the edge of the buffer, only the portion of the parcel that falls within the buffer is used. The area of the buffer does not include the subject tract.

| TCAD ID    | Address                      | Owner                                      | Signature | Petition Area | Precent |
|------------|------------------------------|--------------------------------------------|-----------|---------------|---------|
| 0428150140 | 9013 TEXAS SUN DR 78748      | ALEMAN JESSE DANIEL & STEPHANIE RODRIGUEZ  | yes       | 16447.57      | 4.88%   |
|            | 9109 CHISHOLM LN 78748       | BEARDSLEE ROBERT F                         | yes       | 18080.94      | 5.37%   |
|            | CHISHOLM LN 78748            | BEARDSLEE ROBERT FRANK                     | yes       | 11855.56      | 3.52%   |
|            | 9105 CHISHOLM LN 78748       | BURCHARD JOHN KENNETH                      | no        | 17308.25      | 0.00%   |
| 0428150128 | 9211 INDEPENDENCE LOOP 78748 | CAPPS AARON & ERIN                         | yes       | 21063.42      | 6.25%   |
| 0428150105 | 9104 CHISHOLM LN 78748       | CARDER MARK D & EMILY C CARDER             | yes       | 22227.01      | 6.60%   |
| 0428150141 | 9011 TEXAS SUN DR 78748      | DUNN DENNIS & DONNA                        | yes       | 10380.39      | 3.08%   |
| 0428150106 | 9106 CHISHOLM LN 78748       | FARNSWORTH MAYA & BRUCE GARRET VAN WART    | yes       | 49657.24      | 14.74%  |
| 0428150125 | 9217 INDEPENDENCE LOOP 78748 | GREENE THOMAS E                            | no        | 850.00        | 0.00%   |
| 0428150129 | 9209 INDEPENDENCE LOOP 78748 | JACKSON DENNIS JOE & DARLA MAR DARLA MARIE | yes       | 4388.12       | 1.30%   |
| 0428150138 | 9017 TEXAS SUN DR 78748      | KNOEDL RICHARD F                           | yes       | 3322.15       | 0.99%   |
| 0428150209 | 9007 CHISHOLM LN 78748       | LEACH PAUL L                               | no        | 365.39        | 0.00%   |
| 0428150108 | 9200 CHISHOLM LN 78748       | NORDBY DAVID O & KAREN L                   | yes       | 47082.03      | 13.97%  |
| 0428150139 | 9015 TEXAS SUN DR 78748      | PALECEK ERIC                               | yes       | 16721.01      | 4.96%   |
| 0428150127 | 9213 INDEPENDENCE LOOP 78748 | RAMSEY ROBERT L & LINDA S                  | no        | 16803.14      | 0.00%   |
| 0428150126 | 9215 INDEPENDENCE LOOP 78748 | SCIOTO PROPERTIES SP-16 LLC                | no        | 9506.54       | 0.00%   |
| 0428150142 | 9009 TEXAS SUN DR 78748      | STEARNS WILLIAM                            | no        | 1573.29       | 0.00%   |
| 0428150109 | 9206 CHISHOLM LN 78748       | STROUD GARY B                              | yes       | 23649.18      | 7.02%   |
| 0428150204 | 9203 CHISHOLM LN 78748       | WOLFFE KAREN E                             | yes       | 41276.68      | 12.25%  |
| Total      |                              |                                            |           | 332557.91     | 84.93%  |