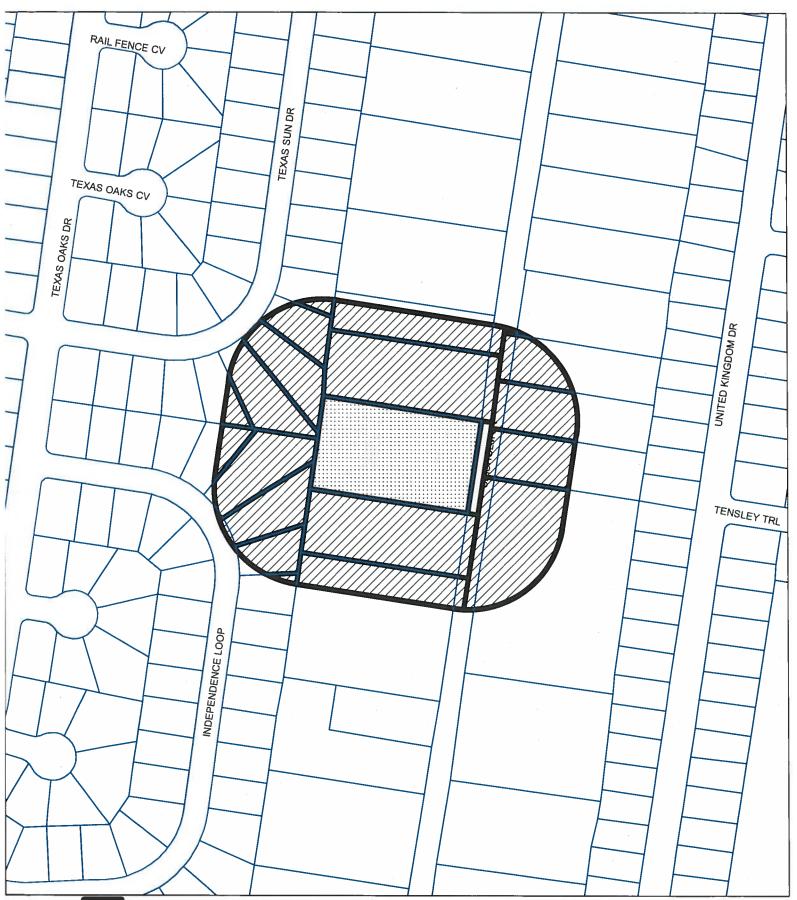

# CHISHOLM LANE

EXHIBITA-1

ZONING CASE#: C14-2019-0054

LOCATION: 9110 CHISHOLM LANE

SUBJECT AREA: 1.5 ACRES GRID: F15

MANAGER: WENDY RHOADES

SUBJECT TRACT
PENDING CASE
ZONING BOUNDARY

ZONING CASE#: C14-2019-0054

This product is for informational purposes and may not have been prepared for or be suitable for legal, engineering, or surveying purposes. It does not represent an on-the-ground survey and represents only the approximate relative location of property boundaries