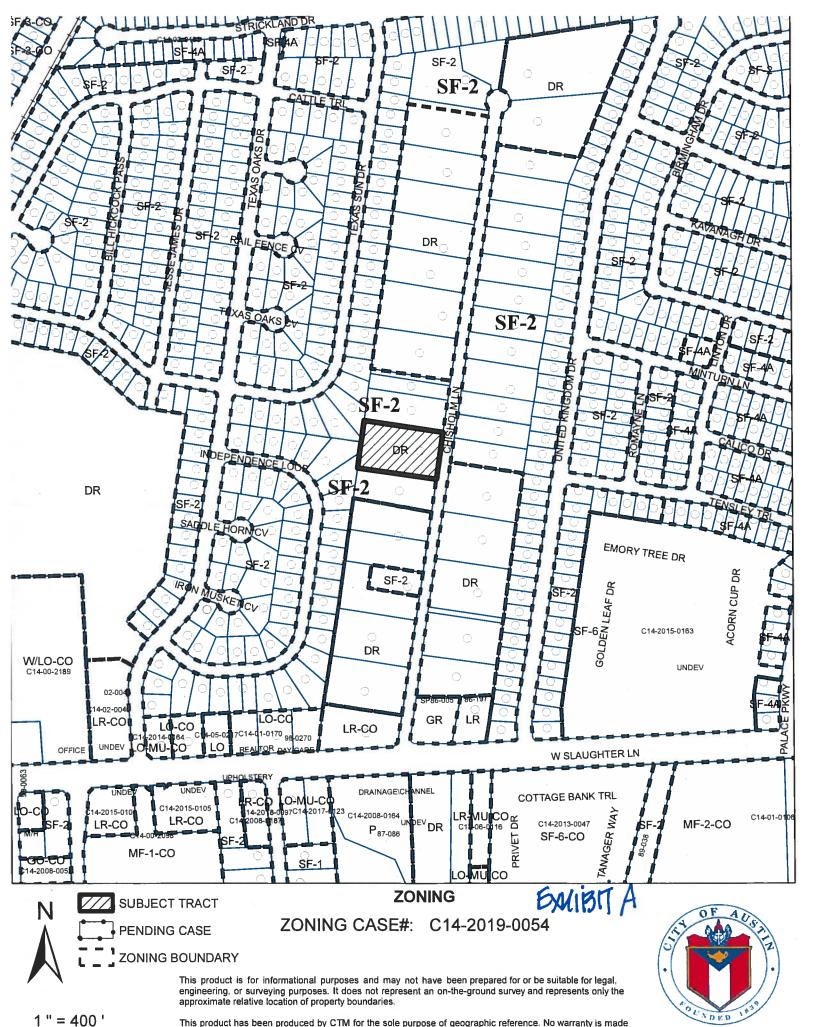

#### **CASE MANAGER COMMENTS:**

The subject property is developed with one single family residence, is located on Chisholm Lane and has been zoned development reserve (DR) district since its annexation into the City limits in November 1984. Chisholm Lane consists of unplatted tracts and subdivided lots that range between approximately 0.18 acres and 1.5 acres in size. In general, the smaller platted lots have SF-2, single family residence-standard lot zoning (approximately 35% of all residential lots on Chisholm Lane) and the larger tracts / lots have DR zoning (approximately 65%). There was one rezoning to SF-2 at the northwest end of the cul-de-sac in November 1995, and otherwise there have been no rezoning case histories on Chisholm Lane which indicates that the existing DR and SF-2 zonings were assigned upon annexation and have remained unchanged since that time. There are standard sized single family residential lots to the west in the Texas Oaks subdivision and east of Chisholm Lane in the Buckingham Estates subdivision (SF-2). Please refer to Exhibits A (Zoning Map) and A-1 (Aerial View).

#### INDEX OF EXHIBITS TO FOLLOW

A: Zoning Map
A-1: Aerial Map
Zoning Petition and Petition Results
Correspondence Received

This product has been produced by CTM for the sole purpose of geographic reference. No warranty is made by the City of Austin regarding specific accuracy or completeness.