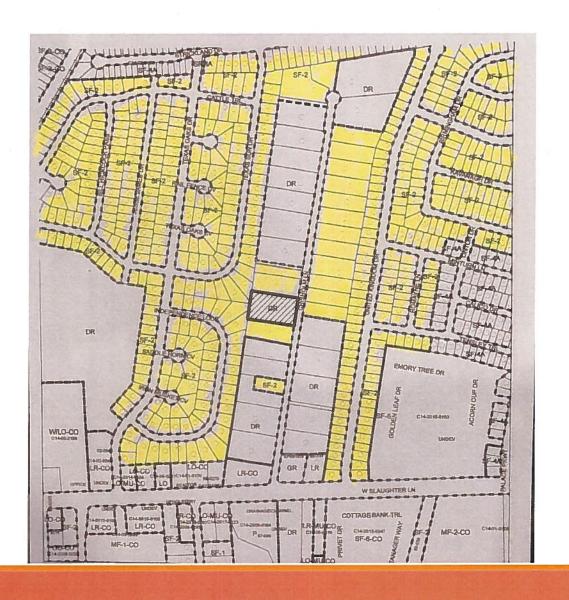

#### **CASE MANAGER COMMENTS:**

The subject property is developed with one single family residence, is located on Chisholm Lane and has been zoned development reserve (DR) district since its annexation into the City limits in November 1984. Chisholm Lane consists of unplatted tracts and subdivided lots that range between approximately 0.18 acres and 1.5 acres in size. In general, the smaller platted lots have SF-2, single family residence-standard lot zoning (approximately 35% of all residential lots on Chisholm Lane) and the larger tracts / lots have DR zoning (approximately 65%). There was one rezoning to SF-2 at the northwest end of the cul-de-sac in November 1995, and otherwise there have been no rezoning case histories on Chisholm Lane which indicates that the existing DR and SF-2 zonings were assigned upon annexation and have remained unchanged since that time. There are standard sized single family residential lots to the west in the Texas Oaks subdivision and east of Chisholm Lane in the Buckingham Estates subdivision (SF-2). Please refer to Exhibits A (Zoning Map) and A-1 (Aerial View).

# **EXISTING ZONING AND LAND USES:**

|       | ZONING   | LAND USES                                              |
|-------|----------|--------------------------------------------------------|
| Site  | DR       | One single family residence                            |
| North | DR; SF-2 | Single family residences                               |
| South | DR; SF-2 | Single family residences                               |
| East  | DR; SF-2 | Single family residences                               |
| West  | SF-2     | Single family residences in the Texas Oaks subdivision |