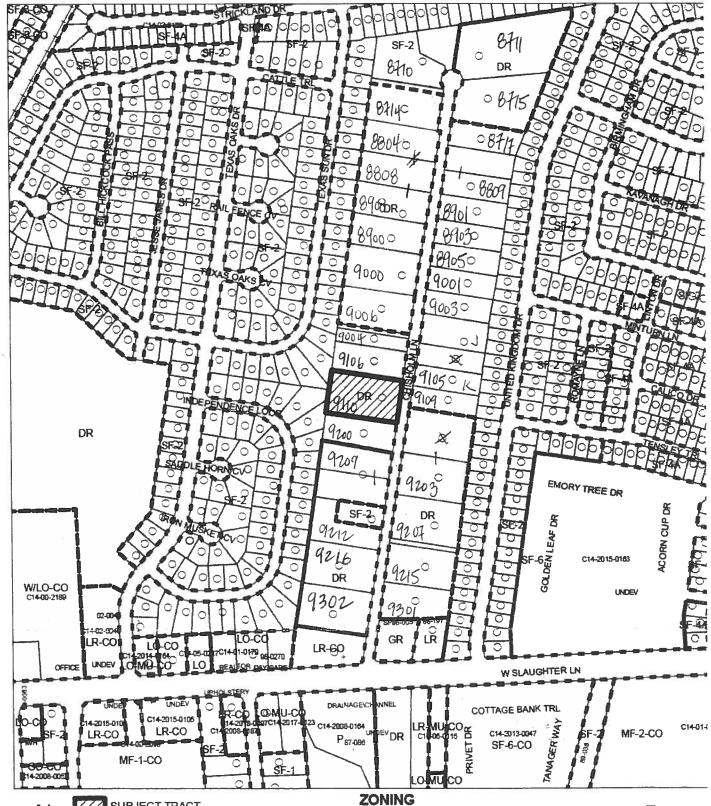

#### **CASE MANAGER COMMENTS:**

The subject property is developed with one single family residence, is located on Chisholm Lane and has been zoned development reserve (DR) district since its annexation into the City limits in November 1984. Chisholm Lane consists of unplatted tracts and subdivided lots that range between approximately 0.18 acres and 1.5 acres in size. In general, the smaller platted lots have SF-2, single family residence-standard lot zoning (approximately 35% of all residential lots on Chisholm Lane) and the larger tracts / lots have DR zoning (approximately 65%). There was one rezoning to SF-2 at the northwest end of the cul-de-sac in November 1995, and otherwise there have been no rezoning case histories on Chisholm Lane which indicates that the existing DR and SF-2 zonings were assigned upon annexation and have remained unchanged since that time. There are standard sized single family residential lots to the west in the Texas Oaks subdivision and east of Chisholm Lane in the Buckingham Estates subdivision (SF-2). Please refer to Exhibits A (Zoning Map) and A-1 (Aerial View).

#### INDEX OF EXHIBITS TO FOLLOW

A: Zoning Map
A-1: Aerial Map
Zoning Petition and Petition Results
Correspondence Received

This product has been produced by CTM for the sole purpose of geographic reference. No warranty is made by the City of Austin regarding specific accuracy or completeness.