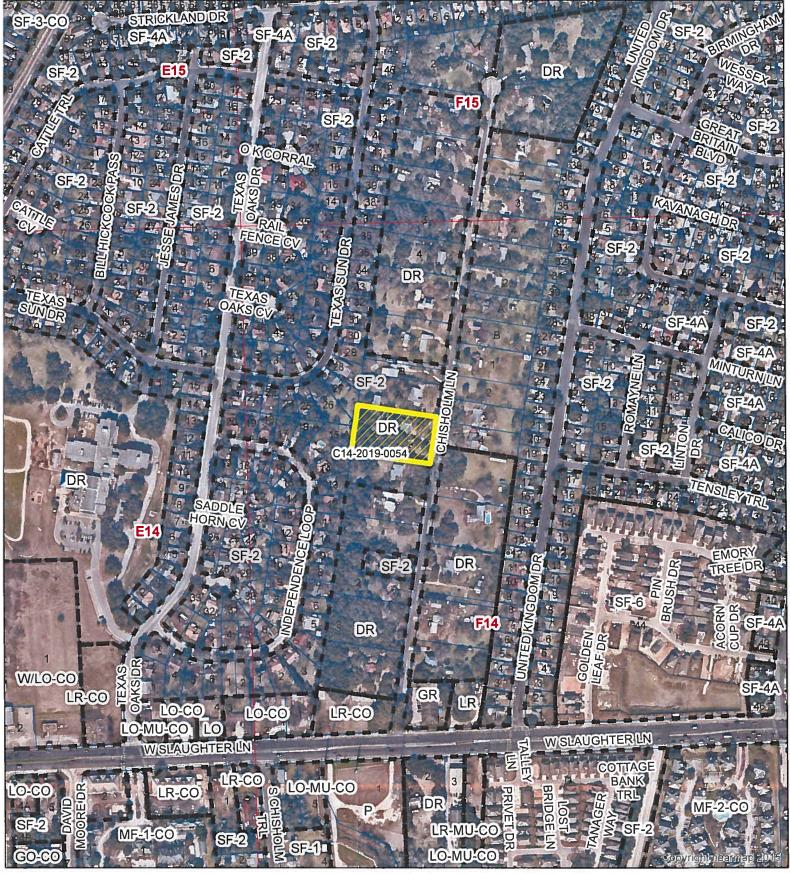

#### **CASE MANAGER COMMENTS:**

The subject property is developed with one single family residence, is located on Chisholm Lane and has been zoned development reserve (DR) district since its annexation into the City limits in November 1984. Chisholm Lane consists of unplatted tracts and subdivided lots that range between approximately 0.18 acres and 1.5 acres in size. In general, the smaller platted lots have SF-2, single family residence-standard lot zoning (approximately 35% of all residential lots on Chisholm Lane) and the larger tracts / lots have DR zoning (approximately 65%). There was one rezoning to SF-2 at the northwest end of the cul-de-sac in November 1995, and otherwise there have been no rezoning case histories on Chisholm Lane which indicates that the existing DR and SF-2 zonings were assigned upon annexation and have remained unchanged since that time. There are standard sized single family residential lots to the west in the Texas Oaks subdivision and east of Chisholm Lane in the Buckingham Estates subdivision (SF-2). Please refer to Exhibits A (Zoning Map) and A-1 (Aerial View).

#### INDEX OF EXHIBITS TO FOLLOW

A: Zoning Map
A-1: Aerial Map
Zoning Petition and Petition Results
Correspondence Received

This product has been produced by CTM for the sole purpose of geographic reference. No warranty is made by the City of Austin regarding specific accuracy or completeness.

# CHISHOLM LANE

EXHIBITA-1

ZONING CASE#: C14-2019-0054

LOCATION: 9110 CHISHOLM LANE

SUBJECT AREA: 1.5 ACRES GRID: F15

MANAGER: WENDY RHOADES