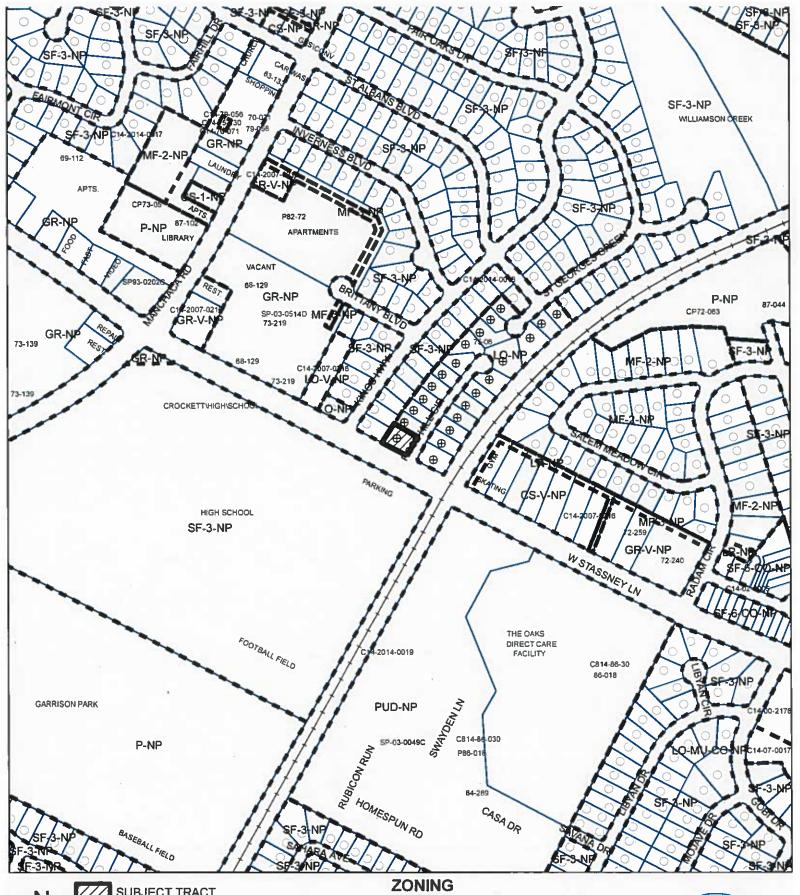

Lot 11, Deer Park Section 5, a subdivision in Travis County, Texas, according to the map or plat recorded in Volume 80, Page 344, Plat Records of Travis County, Texas, (the "Property"),

locally known as 5508 Rose Hill Circle in the City of Austin, Travis County, Texas, generally identified in the map attached as **Exhibit "A"**.

**PART 2.** The Property is subject to Ordinance No. 20141106-087 that established zoning for the South Manchaca Neighborhood Plan.

SUBJECT TRACT

ZONING CASE#: C14-2019-0071

**EXHIBIT "A"** 

This product is for informational purposes and may not have been prepared for or be suitable for legal, engineering, or surveying purposes. It does not represent an on-the-ground survey and represents only the approximate relative location of property boundaries.

This product has been produced by CTM for the sole purpose of geographic reference. No warranty is made by the City of Austin regarding specific accuracy or completeness.

Created: 4/19/2019