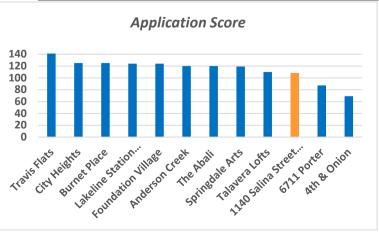

| i Otal Ali                                                                                                                                           |         |         |                                        |                           |                        |                             |                                   |                      |
|------------------------------------------------------------------------------------------------------------------------------------------------------|---------|---------|----------------------------------------|---------------------------|------------------------|-----------------------------|-----------------------------------|----------------------|
| (<50% Rental)                                                                                                                                        | 30% MFI | 40% MFI | 50% MFI                                | 60% MFI                   | 80% MFI                | <b>Market Rate</b>          | COC                               | <b>Total Units</b>   |
| 2                                                                                                                                                    |         |         | 2                                      |                           |                        |                             |                                   | 2                    |
| Council District 1                                                                                                                                   |         |         | —————————————————————————————————————— |                           |                        |                             |                                   |                      |
| Blackshear Elementary                                                                                                                                |         |         | Efficiency                             | 1-Bedroom                 | 2-Bedroom              | 3-Bedroom                   | 4-Bedroom                         | Total Units          |
| TEA Grade - 82                                                                                                                                       |         |         |                                        |                           |                        | 2                           |                                   | 2                    |
| Rehabilitation of a duplex at 1140 Salina Street, in East Austin. 2 rental units at 50% MFI. Both units will have 3 bedrooms and will be accessible. |         |         | Funding & Score —————                  |                           |                        |                             |                                   |                      |
|                                                                                                                                                      |         |         | Funding<br>Requested                   | Prior AHFC<br>Funding Amt | Total Project<br>Cost  | Funding % of<br>Tot Project | Subsidy Per<br>Aff Unit<br>(<50%) | Application<br>Score |
|                                                                                                                                                      |         |         | \$100,000                              | -                         | \$251,101              | 40%                         | \$50,000                          | 108                  |
| <u>Funding Recommendation</u>                                                                                                                        |         |         |                                        |                           | <u>Funding Sources</u> |                             |                                   |                      |
| \$100,000                                                                                                                                            |         |         |                                        |                           | \$100,000 HOME CHDO    |                             |                                   |                      |