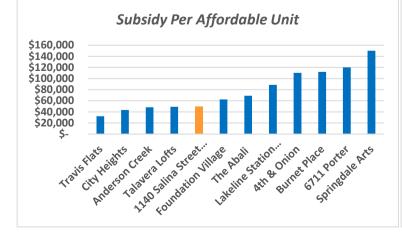

| i Otal Ali                                                                                                                                           |         |         |                                        |                           |                        |                             |                                   |                      |
|------------------------------------------------------------------------------------------------------------------------------------------------------|---------|---------|----------------------------------------|---------------------------|------------------------|-----------------------------|-----------------------------------|----------------------|
| (<50% Rental)                                                                                                                                        | 30% MFI | 40% MFI | 50% MFI                                | 60% MFI                   | 80% MFI                | <b>Market Rate</b>          | COC                               | <b>Total Units</b>   |
| 2                                                                                                                                                    |         |         | 2                                      |                           |                        |                             |                                   | 2                    |
| Council District 1                                                                                                                                   |         |         | —————————————————————————————————————— |                           |                        |                             |                                   |                      |
| Blackshear Elementary                                                                                                                                |         |         | Efficiency                             | 1-Bedroom                 | 2-Bedroom              | 3-Bedroom                   | 4-Bedroom                         | Total Units          |
| TEA Grade - 82                                                                                                                                       |         |         |                                        |                           |                        | 2                           |                                   | 2                    |
| Rehabilitation of a duplex at 1140 Salina Street, in East Austin. 2 rental units at 50% MFI. Both units will have 3 bedrooms and will be accessible. |         |         | Funding & Score —————                  |                           |                        |                             |                                   |                      |
|                                                                                                                                                      |         |         | Funding<br>Requested                   | Prior AHFC<br>Funding Amt | Total Project<br>Cost  | Funding % of<br>Tot Project | Subsidy Per<br>Aff Unit<br>(<50%) | Application<br>Score |
|                                                                                                                                                      |         |         | \$100,000                              | -                         | \$251,101              | 40%                         | \$50,000                          | 108                  |
| <u>Funding Recommendation</u>                                                                                                                        |         |         |                                        |                           | <u>Funding Sources</u> |                             |                                   |                      |
| \$100,000                                                                                                                                            |         |         |                                        |                           | \$100,000 HOME CHDO    |                             |                                   |                      |