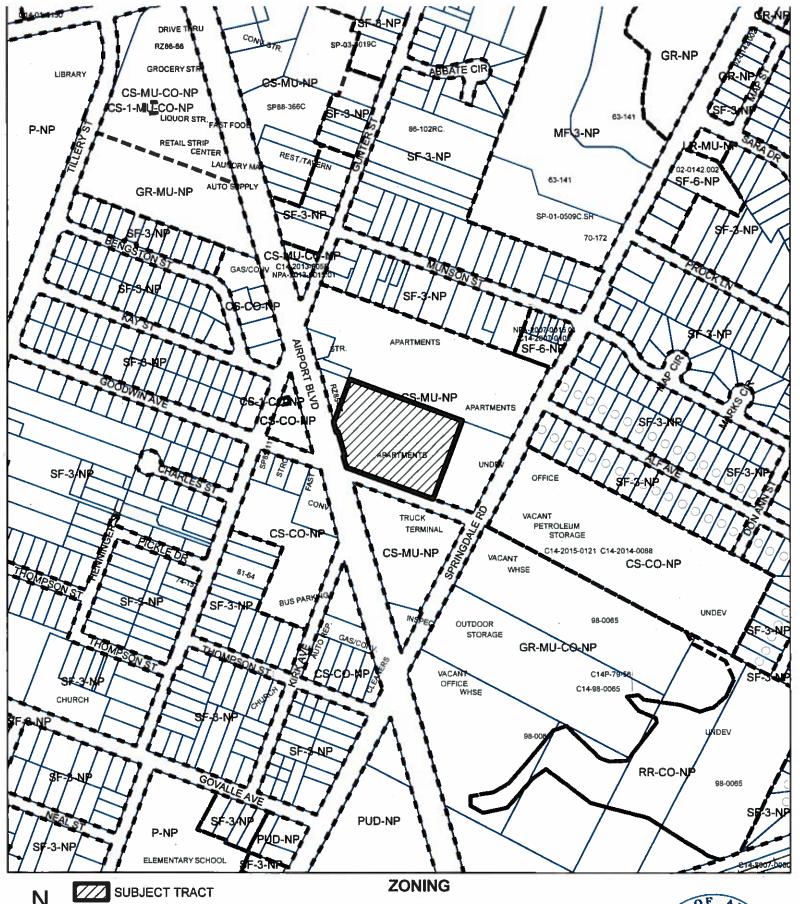

EXHIBIT A

PENDING CASE

ZONING BOUNDARY

**ZONING CASE#:** C14-2019-0041

EXHIBIT "B"

This product is for informational purposes and may not have been prepared for or be suitable for legal engineering, or surveying purposes. It does not represent an on-the-ground survey and represents only the approximate relative location of property boundaries

This product has been produced by CTM for the sole purpose of geographic reference. No warranty is made by the City of Austin regarding specific accuracy or completeness

Created: 2/25/2019