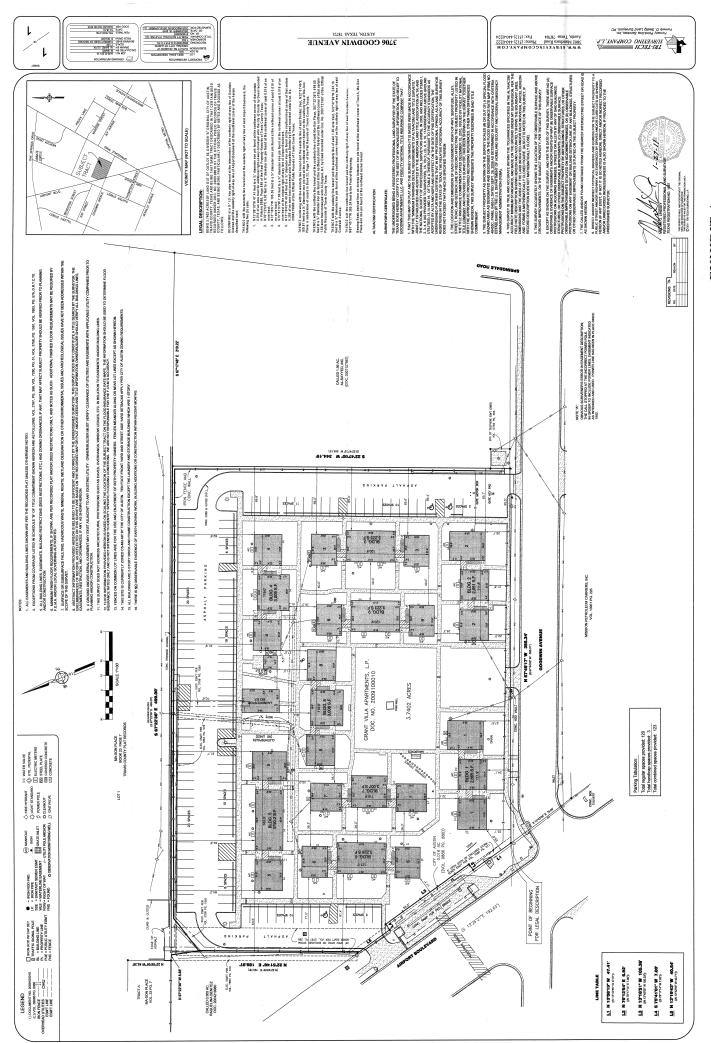

3.7402 acres of land, more or less, out of Outlot 56, Division "A" in the City of Austin, Travis County, Texas, said 3.7402 acres of land being more particularly described by metes and bounds in **Exhibit "A"** incorporated into this ordinance (the "Property"),

locally known as 3706 Goodwin Avenue in the City of Austin, Travis County, Texas, generally identified in the map attached as **Exhibit "B"**.

**PART 2.** The Property is subject to Ordinance No. 021107-Z-12c that established zoning for the MLK Neighborhood Plan.