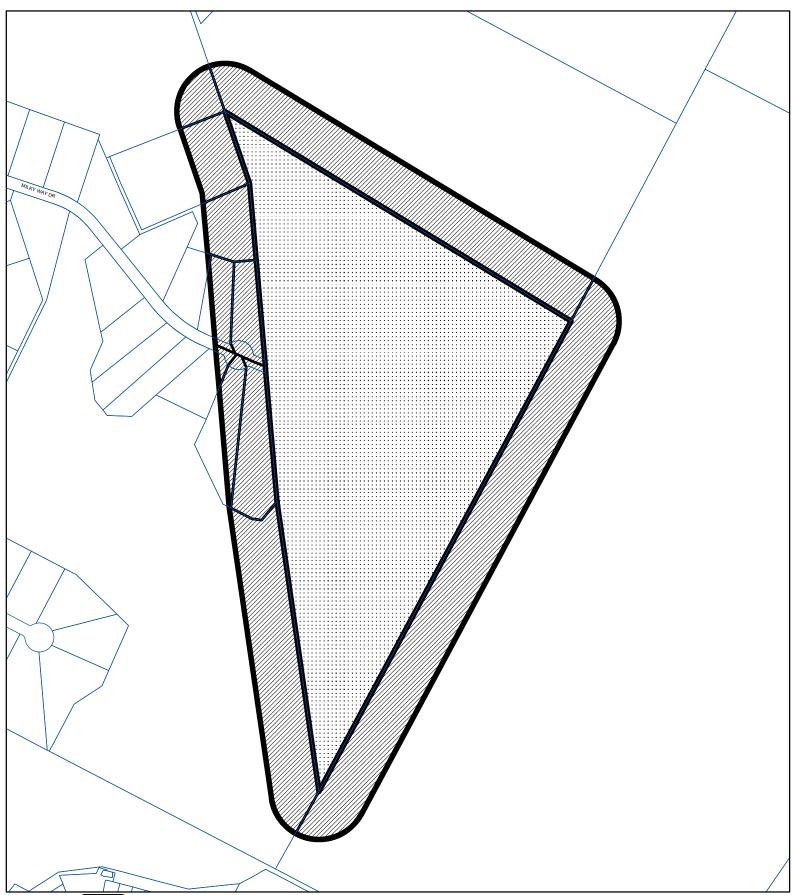

Total Square Footage of Buffer:

41.83%

Percentage of Square Footage Owned by Petitioners Within Buffer:

Calculation: The total square footage is calculated by taking the sum of the area of all TCAD Parcels with valid signatures including one-half of the adjacent right-of-way that fall within 200 feet of the subject tract. Parcels that do not fall within the 200 foot buffer are not used for calculation. When a parcel intersects the edge of the buffer, only the portion of the parcel that falls within the buffer is used. The area of the buffer does not include the subject tract.

| TCAD ID    | Address                            | Owner                                       | Signature | Petition Area | Precent |
|------------|------------------------------------|---------------------------------------------|-----------|---------------|---------|
|            |                                    |                                             |           |               |         |
| 0152300207 | 6401 RIVER PLACE BLVD AUSTIN 78730 | AUSTIN CHRISTIAN FELLOWSHIP % WILL DAVIS JR | yes       | 32325.00      | 2.18%   |
| 0150300221 | 6401 RIVER PLACE BLVD 78730        | AUSTIN CHRISTIAN FELLOWSHIP % WILL DAVIS JR | yes       | 55069.58      | 3.72%   |
| 0150300213 | 6507 RIVER PLACE BLVD 78730        | BARNES EUGENE MARCUS III                    | yes       | 64188.46      | 4.33%   |
| 0151370406 | RANCH RD 2222 78730                | BRADLEY BERTA                               | no        | 353520.32     | 0.00%   |
| 0142370103 | RIVER PLACE BLVD 78730             | CITY OF AUSTIN                              | no        | 508147.16     | 0.00%   |
| 0147300603 | 10209 MILKY WAY DR 78730           | MANAUTOU IRENE & ROBERT A WILLIAMS          | yes       | 6877.56       | 0.46%   |
| 0147280102 | 10201 MILKY WAY DR 78730           | REITER DAVID S                              | yes       | 86756.28      | 5.86%   |
| 0150300201 | 10208 MILKY WAY DR 78730           | ROMNEY STEPHEN & AMANDA                     | yes       | 32350.58      | 2.18%   |
| 0151370426 | 6201 RIVER PLACE BLVD 78730        | RIVER PLACE PRESERVE LLC                    | yes       | 255321.92     | 17.24%  |
| 0147280201 | 10200 MILKY WAY DR 78730           | SCHALSCHA ALAN & TRACEY                     | yes       | 48072.19      | 3.25%   |
| 0150300202 | 10216 MILKY WAY DR 78730           | YEAGER DAVID & COURTNEY                     | yes       | 448.91        | 0.03%   |
| 0147280101 | 10205 MILKY WAY DR, 78730          | REESE LIVING TRUST                          | yes       | 38315.17      | 2.59%   |
| Total      |                                    |                                             |           | 1481393.13    | 41.83%  |

PROPERTY\_OWNER

SUBJECT\_TRACT