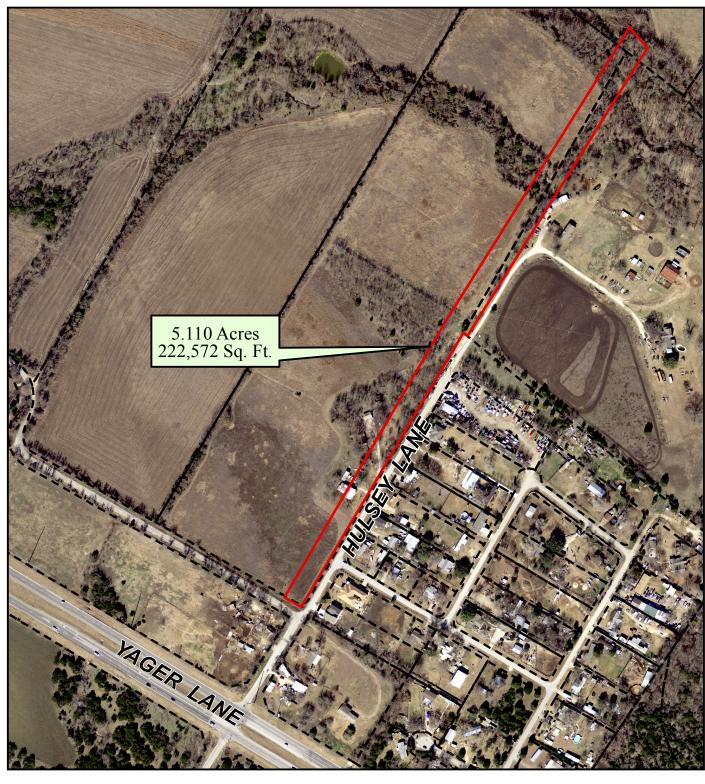

## Proposed Electric Transmission and Distribution Easement for Austin Energy Transmission

Austin Energy Transmission Circuit 975 Partial Relocation

Owner: Yager Hulsey, LLC - Tract #20

**Location: East Yager Lane** 