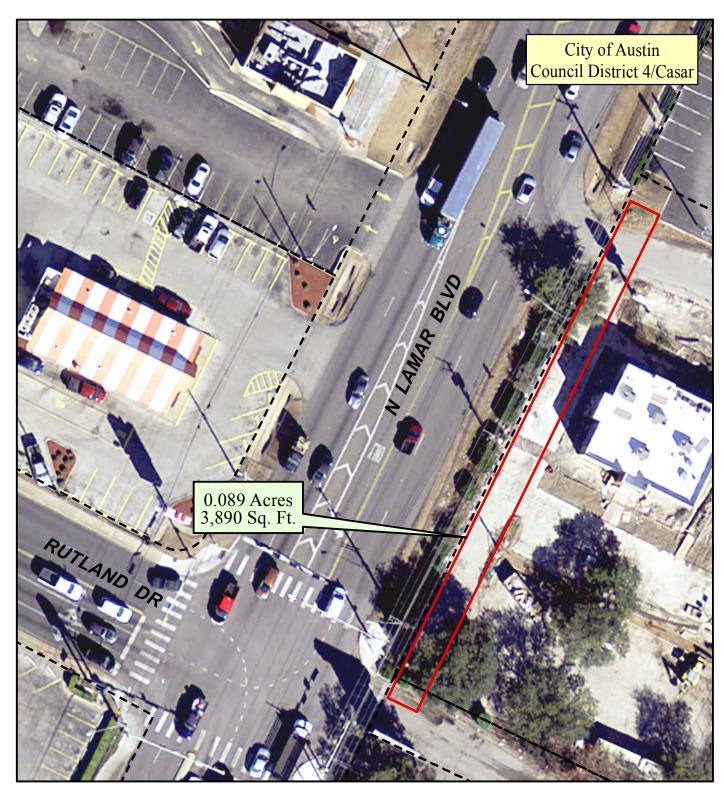

## Proposed Electric Transmission and Distribution Easement for Austin Energy Transmission Circuit 811 Upgrade

Owner: Firebrand Properties, LP - Parcel #69

Location: 9525 N Lamar Blvd

This product is for informational purposes and may not have been prepared for or be suitable for legal, engineering, or surveying purposes. It does not represent an on-the-ground survey and represents only the approximate relative location of property boundaries.