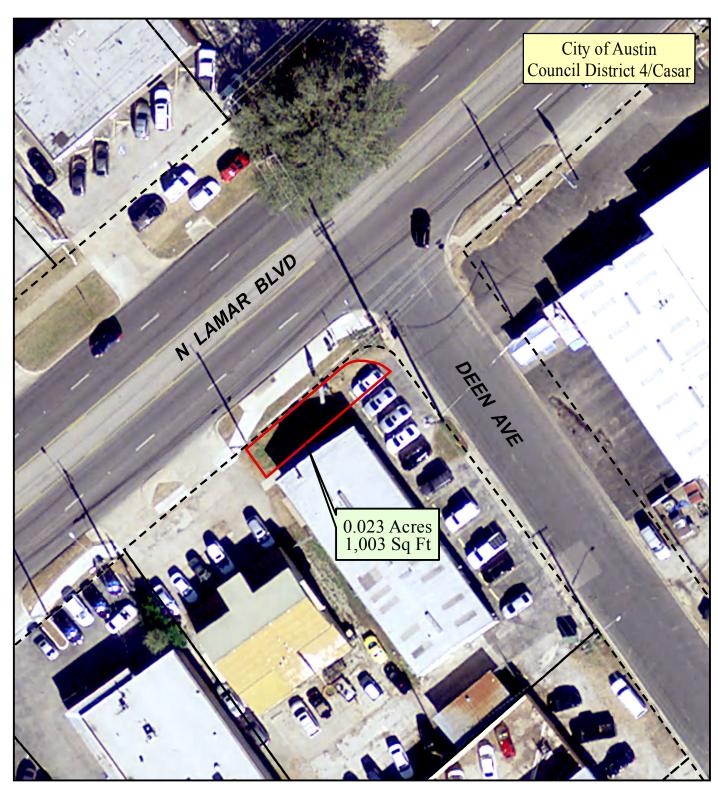

## Proposed Electric Transmission and Distribution Easement for Austin Energy Transmission Circuit 811 Upgrade

Owner: Intown Investments, LLC - Parcel #39

Location: 8745 N Lamar Blvd

This product is for informational purposes and may not have been prepared for or be suitable for legal, engineering, or surveying purposes. It does not represent an on-the-ground survey and represents only the approximate relative location of property boundaries.