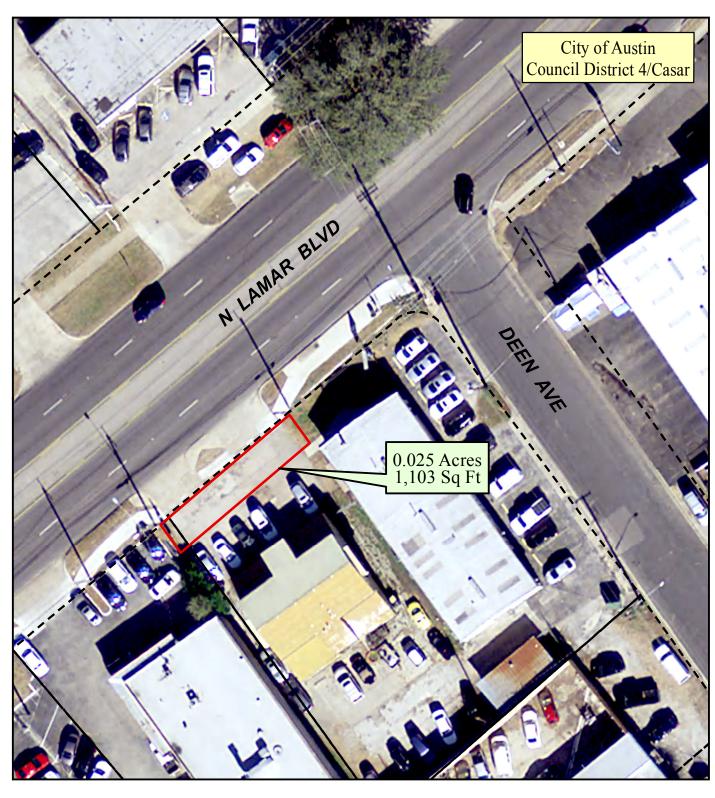

## Proposed Electric Transmission and Distribution Easement for Austin Energy Transmission Circuit 811 Upgrade

Owner: Intown Investments, LLC - Parcel #38

Location: 8741 N Lamar Blvd

This product is for informational purposes and may not have been prepared for or be suitable for legal, engineering, or surveying purposes. It does not represent an on-the-ground survey and represents only the approximate relative location of property boundaries.