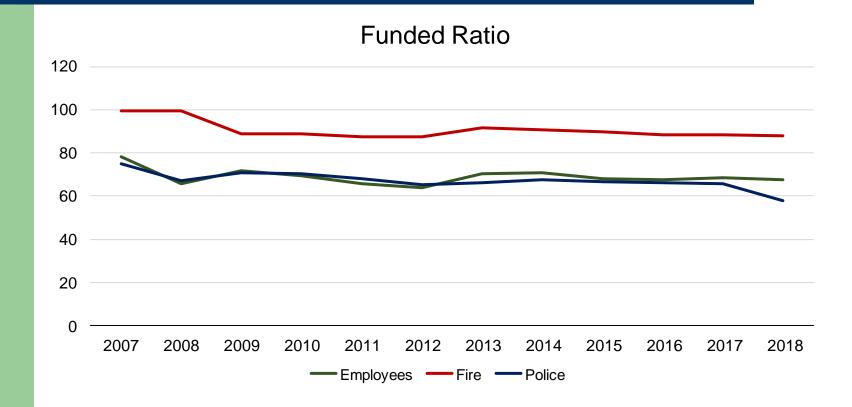

| 7.70% |

### **Actuarial Calculations**

|                                                 | Employees  | Police     | Fire       |
|-------------------------------------------------|------------|------------|------------|
| Date of Last Actuarial<br>Valuation             | 12/31/2018 | 12/31/2018 | 12/31/2018 |
| Actuarial Value of<br>Investments<br>(millions) | \$2,695.4  | \$808.0    | \$954.6    |
| Actuarial Accrued<br>Liability<br>(millions)    | \$3,989.6  | \$1,389.7  | \$1,084.5  |
| Unfunded Accrued<br>Liability<br>(millions)     | \$1,294.2  | \$581.7    | \$130.0    |
| Amortization Period                             | 32 years   | Indefinite | 17.9 years |
| Funded Ratio                                    | 67.6%      | 58.1%      | 88.0%      |

# **Funded Ratio History**



# **Pension Plan Investment Returns**

|                             | Employees | Police | Fire   |
|-----------------------------|-----------|--------|--------|
| 12/31/2018                  | -5.91%    | -6.04% | -2.00% |
|                             |           |        |        |
| 3 year return               | 5.80%     | 4.20%  | 7.10%  |
| 5 year return               | 4.00%     | 3.40%  | 5.40%  |
| 10 year return              | 8.60%     | 5.30%  | 8.10%  |
|                             |           |        |        |
| Assumed Actuarial<br>Return | 7.50%     | 7.25%  | 7.70%  |

## City of Austin's FY 2020 Budget – Pension Plan Initiative

- Work closely with our partners at the Police and Employees' Retirement Systems to develop long-term strategies for ensuring their financ