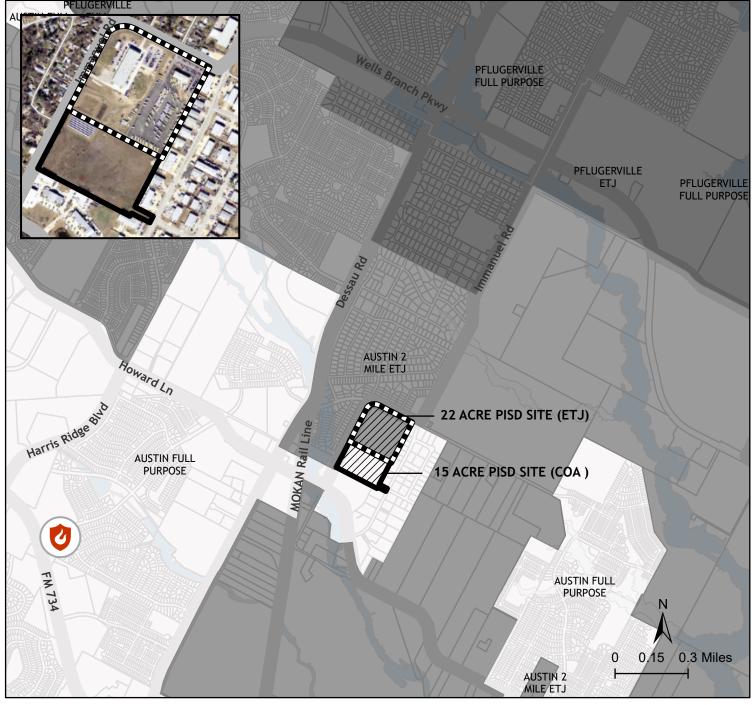

Revised 68 PAZ

C7a-2019-0003

Area to be annexed.

(Approximately 22.00 acres of land out of the Samuel Cushing Survey No. 70, Abstract No. 164 in Travis County, Texas)

(Unplatted Land)

Being all of that certain called 22.00 acre tract of land conveyed to Pflugerville Independent School District by Warranty Deed recorded in Volume 9988, Page 688 of the Real Property Records of Travis County, Texas.

FIRE & EMS STATION

**Pflugerville ISD Transportation Center Annexation Area** 

PISD ANNEXATION CASE

Jurisdiction-Austin

**FULL PURPOSE** 

LIMITED PURPOSE

**EXTRATERRITORIAL JURISDICTION** 

OTHER CITIES