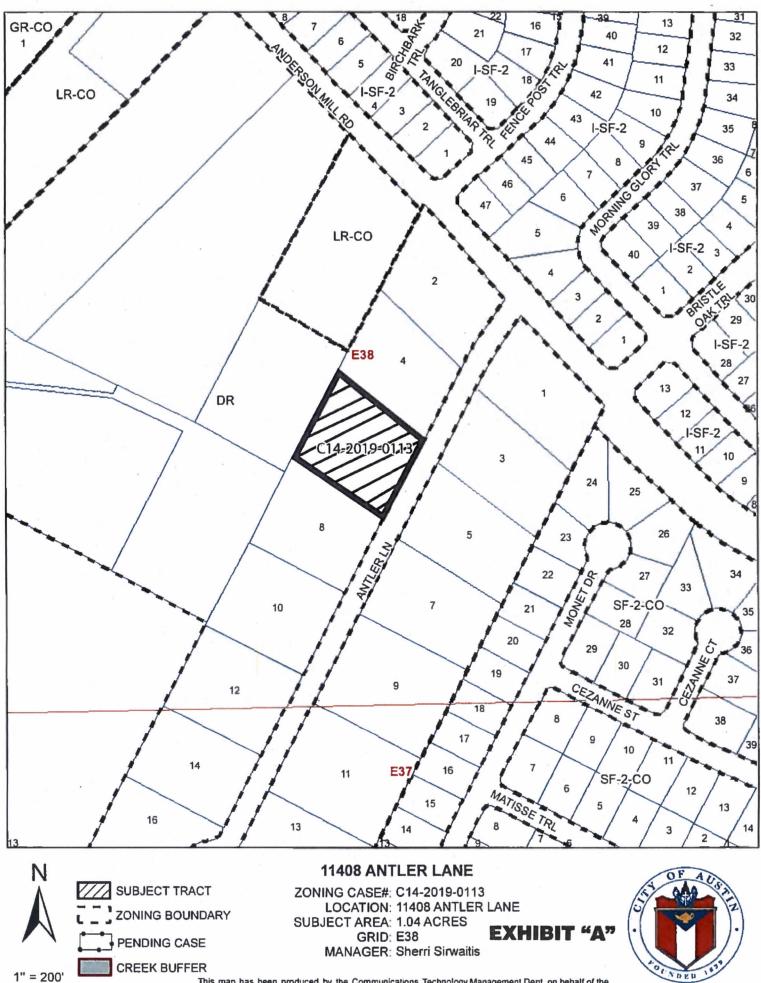

Lot 6, Oak Deer Park, a subdivision in Travis County, Texas, according to the map or plat thereof, recorded in Volume 55, Page 43, Plat Records of Travis County, Texas (the "Property"),

locally known as 11408 Antler Lane in the City of Austin, Travis County, Texas, generally identified in the map attached as **Exhibit "A"**.