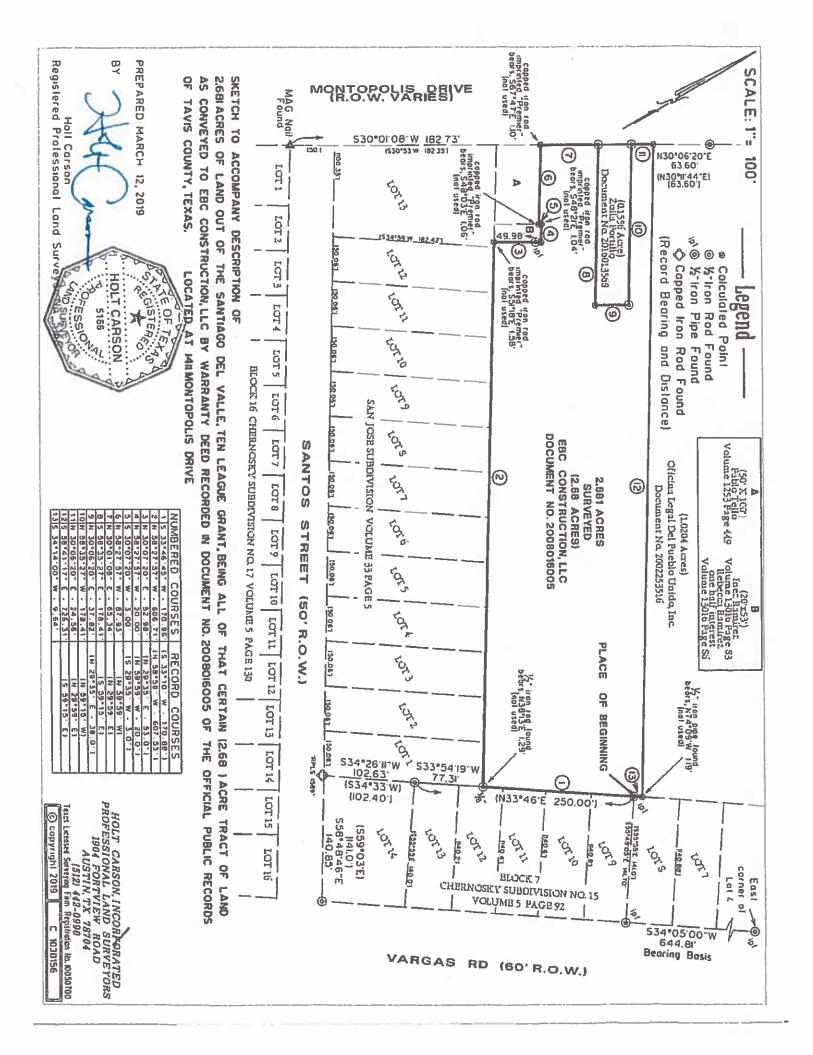

### HOLT CARSON, INCORPORATED 1904 FORTVIEW ROAD AUSTIN, TX 78704 TELEPHONE: (512) 442-0990 Texas Licensed Surveying Firm Registration No. 10050700 e-mail: hci@austin.rr.com

March 12, 2019

#### "EXHIBIT A"

### FIELD NOTE DESCRIPTION OF 2.681 ACRES OF LAND OUT OF THE SANTIAGO DEL VALLE TEN LEAGUE GRANT, ABSTRACT NO. 24, AND BEING ALL OF THAT CERTAIN (2.68 ACRE) TRACT OF LAND AS CONVEYED TO EBC CONSTRUCTION, LLC BY WARRANTY DEED RECORDED IN DOCUMENT NO. 2008016005 OF THE OFFICIAL PUBLIC RECORDS OF TRAVIS COUNTY, TEXAS:

**BEGINNING** at a ½" iron pipe found at an angle corner in the Northwest line of Block 7, same being the Northwest corner of Lot 9, Block 7, Chernosky Subdivision No. 15, a subdivision in Travis County, Texas, according to the map or plat thereof recorded in Volume 5, Page 92 of the Plat Records of Travis County, Texas, also being an angle corner in the Southeast line of that certain (2.68 acre) tract of land as conveyed to EBC Construction, LLC by Warranty Deed recorded in Document No. 2008016005 of the Official Public Records of Travis County, Texas and being an angle corner in the Southeast line and the PLACE OF BEGINNING of the herein described tract;

THENCE with the Northwest line of Block 7, Chernosky Subdivision No. 15, and with the Southeast line of said (2.68 acre) EBC Construction, LLC tract, S 33 deg. 46'45" W 170.96 ft. to a 3/8" iron rod found at the Southeast corner of said (2.68 acre) EBC Construction, LLC tract, from which a ½" iron rod found at the Northeast corner of Lot 1, San Jose Subdivision, a subdivision in Travis County, Texas, according to the map or plat thereof recorded in Volume 33, Page 5 of the Plat Records of Travis County, Texas bears, N 38 deg. 13' E 1.29 ft.;

THENCE with the Southwest line of said (2.68 acre) EBC Construction, LLC tract, N 58 deg. 27'57" W 606.71 ft. to a calculated point, from which a ½" iron rod found with a plastic cap imprinted "Premier" bears, S 51 deg. 18' E 1.58 ft.;

THENCE with a Westerly line of said (2.68 acre) tract, N 30 dcg. 07'20" E at a distance of 49.98 ft. passing a ½" iron pipe found and continuing along said bearing for a total distance of 52.98 ft. to a calculated point;

THENCE N 58 deg. 27'57" W 20.00 ft. to a calculated point from which a 1/2" iron rod found with a plastic cap imprinted "Premier" bears, S 48 deg. 21' E 1.04 ft.;

THENCE S 30 deg. 07'20" W 3.00 ft. to a calculated point from which a 1/2" iron rod found with a plastic cap imprinted "Premier" bears, S 48 deg. 03' E 1.06 ft.;

**THENCE N 58 deg. 27'57" W 87.93 ft.** to a calculated point in the Easterly right-of-way line of Montopolis Drive and being the most Westerly corner of said (2.68 acre) EBC Construction, LLC tract, from which a ½" iron rod found with a plastic cap imprinted "Premier" bears, S 67 deg. 47' E 1.10 ft. and again from said calculated point a MAG nail found at the intersection of the Southerly right-of-way line of Santos Street and the Easterly right-of-way line of Montopolis Drive and being a point in the Northeast line of Lot 1, Block 16, Chernosky Subdivision No. 17, according to the map or plat thereof recorded in Volume 5, Page 130 of the Plat Records of Travis County, Texas bears, S 30 deg. 01'08" W 282.72 ft.;

2.681 Acres End of Page 1 of 2

EXHIBIT "A"

2.681 Acres Page 2 of 2

THENCE with the Easterly right-of-way line of Montopolis Drive and with the West line of said (2.68 acre) EBC Construction, LLC tract, N 30 deg. 01'08" E 65.34 ft. to a 1/2" iron rod found at the Southwest corner of that certain (0.1556 acre) tract of land as conveyed to Zoila Portillo by deed recorded in Document No. 2016013568 of the Official Public Records of Travis County, Texas, and being an angle corner of the herein described tract;

THENCE leaving the Easterly right-of-way line of Montopolis Drive and with the South, East and North lines of said (0.1556 acre) Portillo tract, the following three (3) courses:

- S 58 deg. 35'27" E 178.41 ft. to a calculated point;
  N 30 deg. 07'22" E 37.82 ft. to a ½" iron rod found;
  N 58 deg. 35'27" W 178.71 ft. to a ½" iron rod found in the Easterly right-of-way line of Montopolis drive at the Northwest corner of said (0.1556 acre) Portillo tract, same being an angle corner of said (2.68 acre) EBC Construction, LLC tract and an angle comer of the herein described tract;

THENCE with the Easterly right-of-way line of Montopolis Drive and with the West line of said (2.68 acre) EBC Construction, LLC tract, N 30 deg. 06'20" E 24.56 ft. to a calculated point being the most Northerly or Northwest corner of said (2.68 acre) EBC Construction, LLC tract, same being the Southwest corner of that certain (1.0204 acre) tract of land as conveyed to Offician Local Del Pueble Unide Local tract and the Decument Ne 2002252516 of the Oficina Legal Del Pueblo Unido, Inc. by deed recorded in Document No. 2002253516 of the Official Public Records of Travis County, Texas, from which a 1/2" iron pipe found at the Northwest corner of said (1.0204 acre) tract bears, N 30 deg. 06'02" E 63.60 ft.

THENCE leaving the Easterly right-of-way line of Montopolis Drive with the Northeast line of said (2.68 acre) EBC Construction, LLC tract which deviates from the Southwest line of said (1.0204 acre) tract, S 58 deg. 41'17" E 726.31 ft. to a calculated point in the West line of Lot 8, Block 7, Chernosky Subdivision No. 15 and being the most Easterly or Northeast corner of the herein described tract, from which a 1/2" iron pipe found at the Southeast corner of said (1.0204 acre) tract bears, N 74 deg. 09' W 1.19 ft.

THENCE with the Southeast line of said (2.68 acre) EBC Construction, LLC tract and with the Northwest line of Lot 8, Block 7, Chernosky Subdivision No. 15, S 34 deg. 14'00" W 9.64 ft. to the PLACE OF BEGINNING and containing 2.681 acres of land.

Prepared: March 12th, 2019

Holt Carson Registered Professional Land Surveyor No. 5166 see accompanying map C 1030156

> REFERENCES: TCAD Parcel No. 03 0715 02 46 City of Austin Grid: L19

This product has been produced by CTM for the sole purpose of geographic reference. No warranty is made by the City of Austin regarding specific accuracy or completeness.