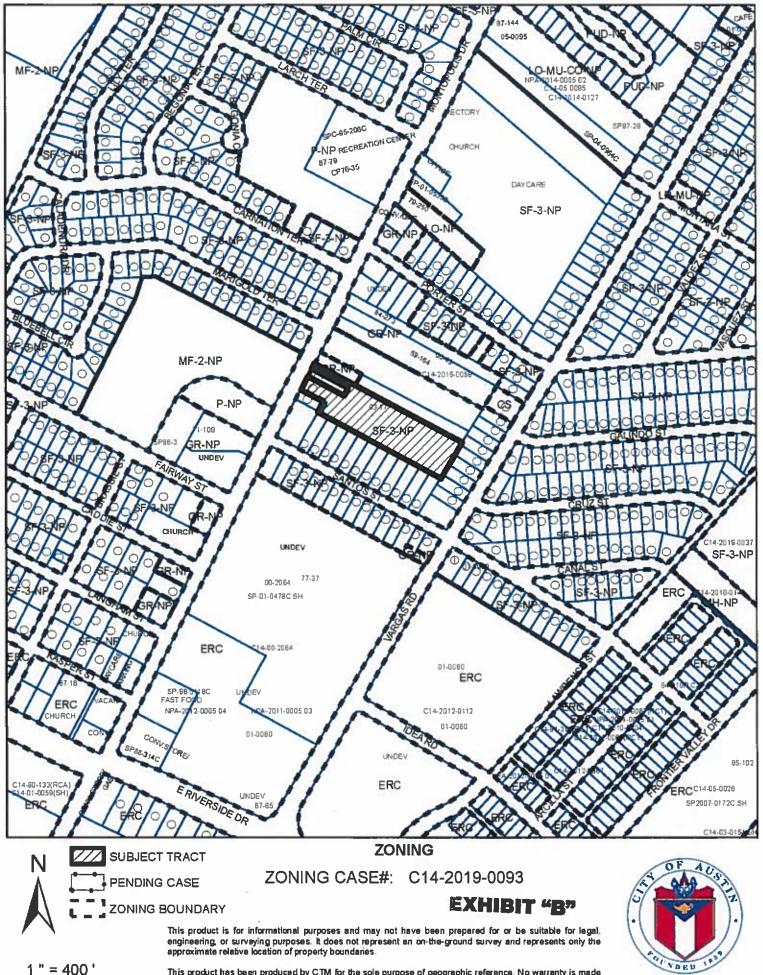

locally known as 1411 Montopolis Drive in the City of Austin, Travis County, Texas, generally identified in the map attached as **Exhibit "B"**.

**PART 2.** The Property is subject to Ordinance No. 010927-28 that established zoning for the Montopolis Neighborhood Plan.