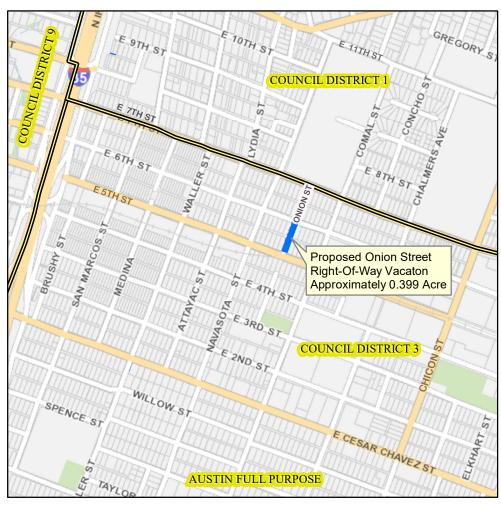

## Proposed Right-Of-Way Vacation of Onion Street Between East 5th Street and East 6th Street

This product is for informational purposes and may not have been prepared for or be suitable for legal, engineering, or surveying purposes. It does not represent an on-the-ground survey and represents only the approximate relative location of property boundaries.

Produced by MMcDonald, 11/5/2019

2019 Aerial Imagery, City of Austin

0 1,000 2,000 Feet