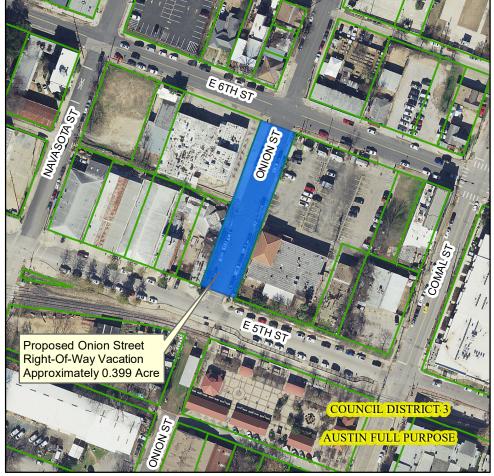

## Proposed Right-Of-Way Vacation of Onion Street Between East 5th Street and East 6th Street

This product is for informational purposes and may not have been prepared for or be suitable for legal, engineering, or surveying purposes. It does not represent an on-the-ground survey and represents only the approximate relative location of property boundaries.

Produced by MMcDonald, 11/5/2019

2019 Aerial Imagery, City of Austin

0 1,000 2,000 Feet