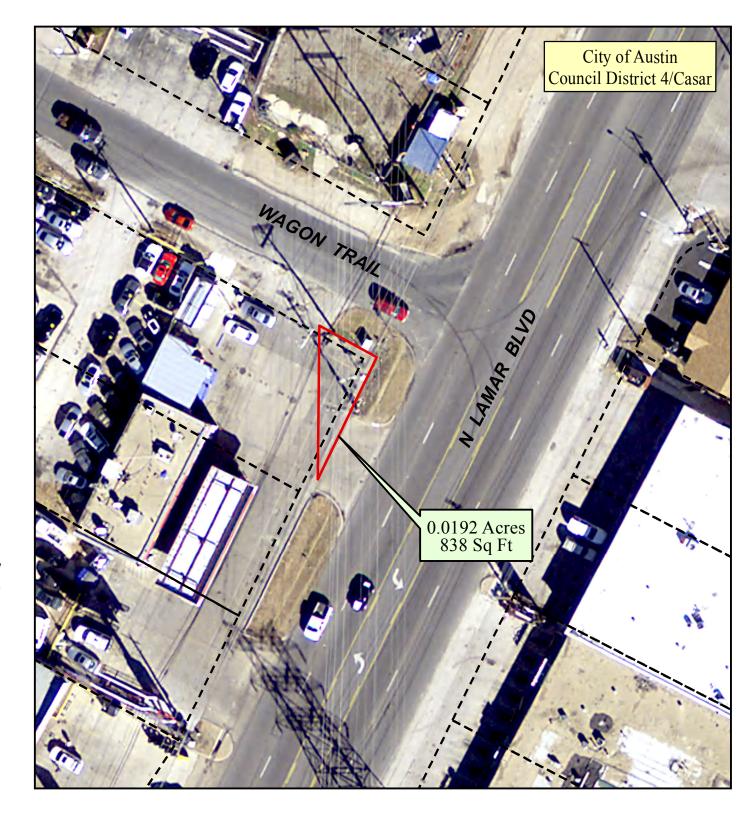

## Proposed Electric Transmission and Distribution Easement for

## Austin Energy Transmission Circuit 811 Upgrade

**Owner: Bluff Springs Food Mart Inc** 

- Parcel #90

Location: 10810 N Lamar Blvd

0 50 100

This product is for informational purposes and may not have been prepared for or be suitable for legal, engineering, or surveying purposes. It does not represent an on-the-ground survey and represents only the approximate relative location of property boundaries.

This product has been produced by AUSTIN ENERGY for the sole purpose of geographic reference. No warranty is made by the City of Austin regarding specific accuracy or completeness.

Produced by ECervantes 7/19/2019