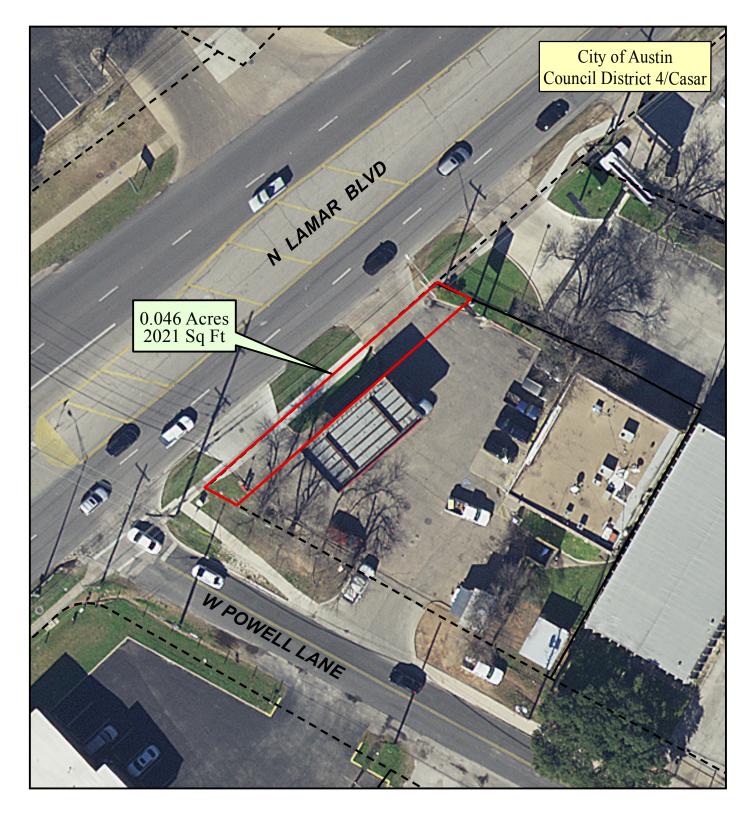

Proposed Electric Transmission and Distribution Easement for Austin Energy Transmission Circuit 811 Upgrade

Owner: Fatima RE, Inc., a Texas Corporation–Parcel #15 Location: 8201 North Lamar Blvd

Proposed Easement 2019 Aerial Imagery, City of Austin N AE Public Involvement & Real Estate Services 0 50 100