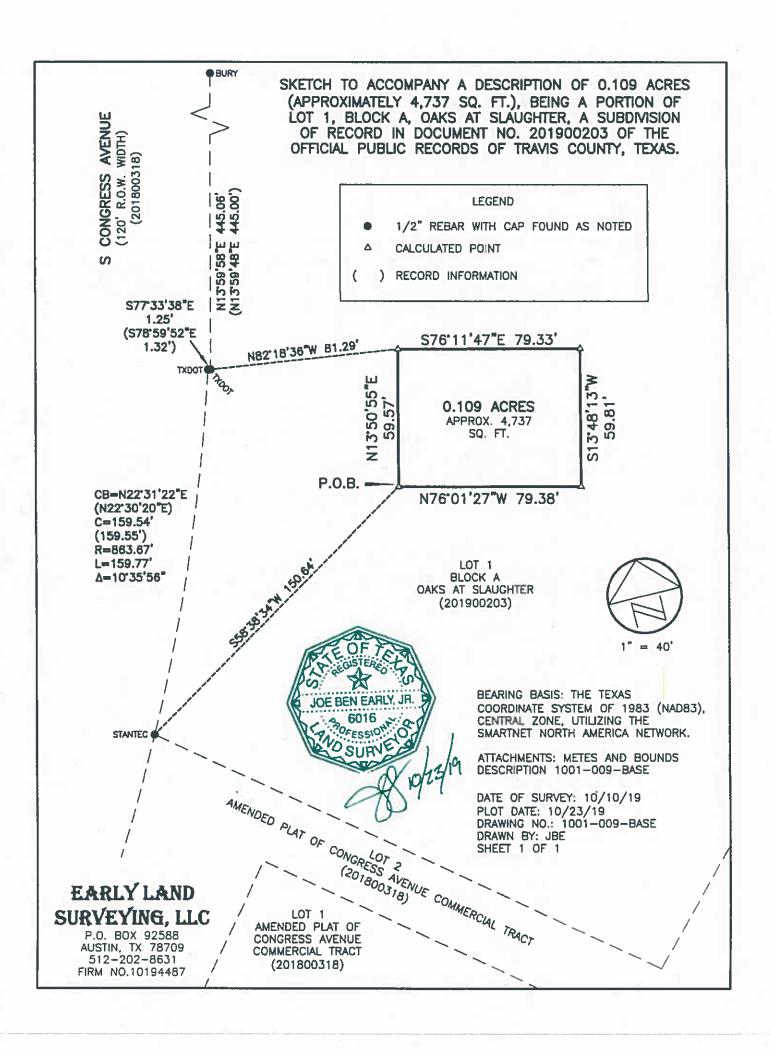

## EARLY LAND SURVEYING, LLC

P.O. Box 92588
Austin, TX 78709
512-202-8631
TBPLS Firm No. 10194487

0.109 ACRES TRAVIS COUNTY, TEXAS

A DESCRIPTION OF 0.109 ACRES (APPROXIMATELY 4,737 SQ. FT.), BEING A PORTION OF LOT 1, BLOCK A, OAKS AT SLAUGHTER, A SUBDIVISION OF RECORD IN DOCUMENT NO. 201900203 OF THE OFFICIAL PUBLIC RECORDS OF TRAVIS COUNTY, TEXAS; SAID 0.109 ACRES BEING MORE PARTICULARLY DESCRIBED BY METES AND BOUNDS AS FOLLOWS:

BEGINNING at a calculated point, from which a 1/2" rebar with "Stantec" cap found in the east right-of-way line of S Congress Avenue (120' right-of-way width) as shown on Amended Plat of Congress Avenue Commercial Tract, a subdivision of record in Document No. 201800318 of the Official Public Records of Travis County, Texas, being the southwest corner of said Lot 1, being also a northwest corner of Lot 2, of said Amended Plat of Congress Avenue Commercial Tract, bears South 58°38'34" West, a distance of 150.64 feet;

THENCE crossing said Lot 1, the following four (4) courses and distances:

- North 13°50'55" East, a distance of 59.57 feet to a calculated point, from which a 1/2" rebar with "TXDOT" cap found for an angle point in the east right-of-way line of S Congress Avenue, being an angle point in the west line of said Lot 1, bears North 82°18'36" West, a distance of 81.29 feet;
- 2. South 76°11'47" East, a distance of 79.33 feet to a calculated point
- 3. South 13°48'13" West, a distance of 59.81 feet to a calculated point
- North 76°01'27" West, a distance of 79.38 feet to the POINT OF BEGINNING, containing 0.109 acres of land, more or less.

Surveyed on the ground on October 10, 2019.

Bearing Basis: The Texas Coordinate System of 1983 (NAD83), Central Zone, utilizing the SmartNet North America Network.

Attachments: Survey Drawing No. 1001-009-BASE

EXHIBIT "A"

Page 2

Joe Ben Early, Jr. Date Registered Professional Land Surveyor State of Texas No. 6016 TBPLS Firm No. 10194487

1" = 400"

ZONING BOUNDARY

PENDING CASE ZONING CASE#:

C14-2019-0144